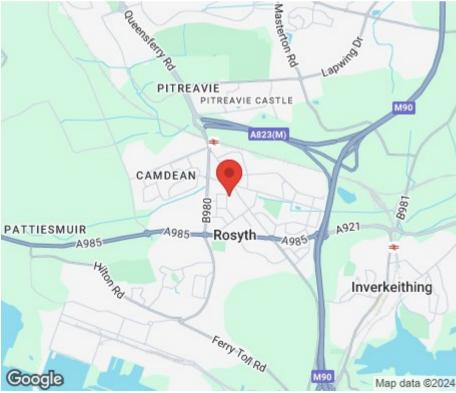

Rosyth is a popular town on the northern shore of the River Forth with a good selection of shops and services, which are easily accessible. There are four local Primary Schools and secondary schooling is available in nearby Dunfermline and Inverkeithing. An ideal commuter base with links to the motorway network. Easy access to the M90 and Ferrytoll Park and Ride. A short drive takes you to the City of Dunfermline which provides a larger selection of shops, schools, bars, restaurants and public transport of bus and rail links making this area an ideal commuter base to Edinburgh, throughout Fife and east central Scotland.