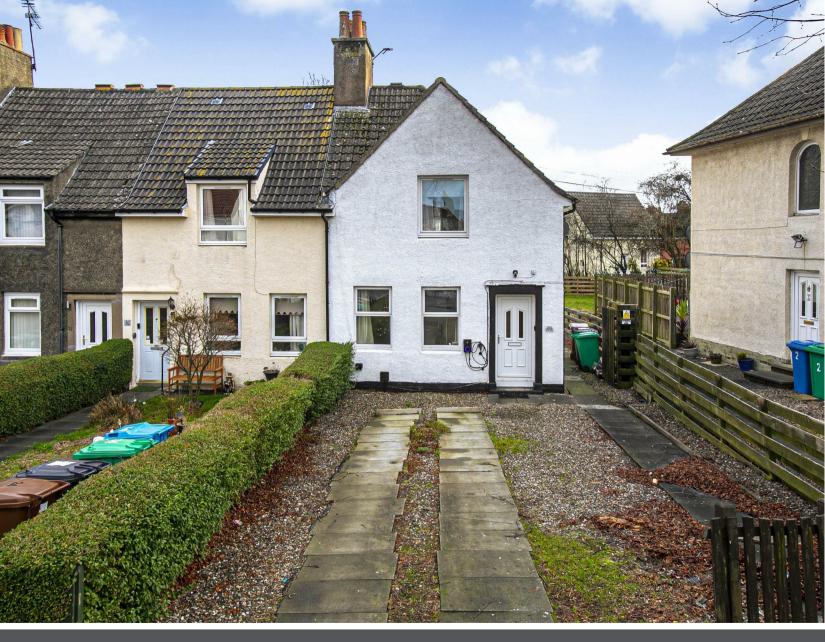

Morgans

PROPERTY

26 Aberlour Street, Rosyth, KY11 2RD Offers Over £130,000

Keenly priced, this excellent end terraced home would suit small families and couples. It benefits from generous gardens to rear and driveway to front (with electric car charging point) with ample on street parking. The gardens are fully enclosed providing a child and pet safe environment. The accommodation briefly comprises entrance vestibule, lounge and breakfasting kitchen. On the upper level there are two double bedrooms and bathroom with overhead off mains shower. Access to attic. The property is double glazed with gas central heating.