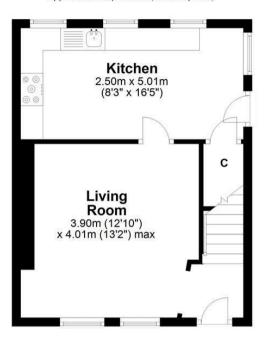

## Aberlour Street, Rosyth, KY11 2RD

**Ground Floor** 

Approx. 32.6 sq. metres (350.6 sq. feet)