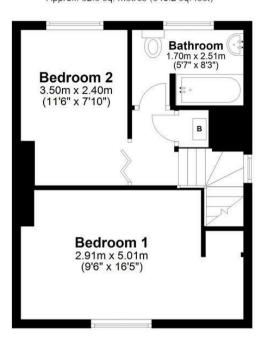

## First Floor

Approx. 32.3 sq. metres (348.2 sq. feet)

Total area: approx. 64.9 sq. metres (698.8 sq. feet)

**SOLICITORS | PROPERTY** 

33 East Port, Dunfermline, Fife, KY12 7JE

Tel: 01383 620222 Fax: 01383 621213