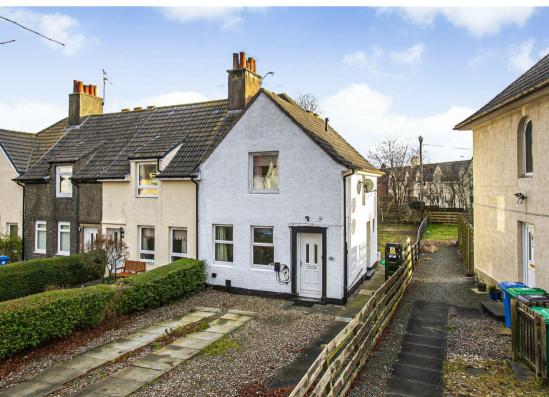

Morgans

PROPERTY

26 Aberlour Street, Rosyth, KY11 2RD Offers Over £130,000

Keenly priced, this excellent end terraced home would suit small families and couples. It benefits from generous gardens to rear and driveway to front (with electric car charging point) with ample on street parking. The gardens are fully enclosed providing a child and pet safe environment. The accommodation briefly comprises entrance vestibule, lounge and breakfasting kitchen. On the upper level there are two double bedrooms and bathroom with overhead off mains shower. Access to attic. The property is double glazed with gas central heating.