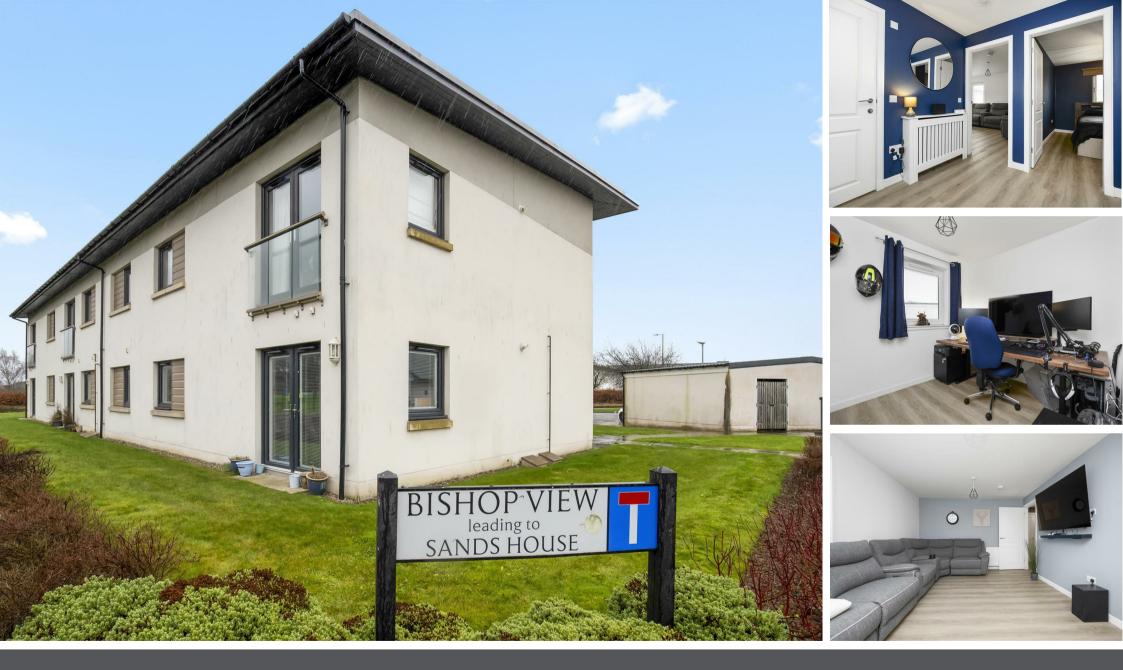

Flat 1 Bishop View, Kinross, KY13 8GH

Offers Over £140,000

1 Bishop View is an immaculately presented 2 bed ground floor flat ideally located in Kinross close to the Health Centre and Community Campus. This property is brought to the market in move in condition with fresh modern decor throughout and would be ideal for a buy to let investor or first time buyer. The accommodation comprises of a bright and spacious hallway, open plan lounge/kitchen with French doors and window affording a great deal of natural light, 2 good sized bedrooms with built in storage and a modern shower room. There is a communal garden, allocated parking space and separate outbuilding/storage.