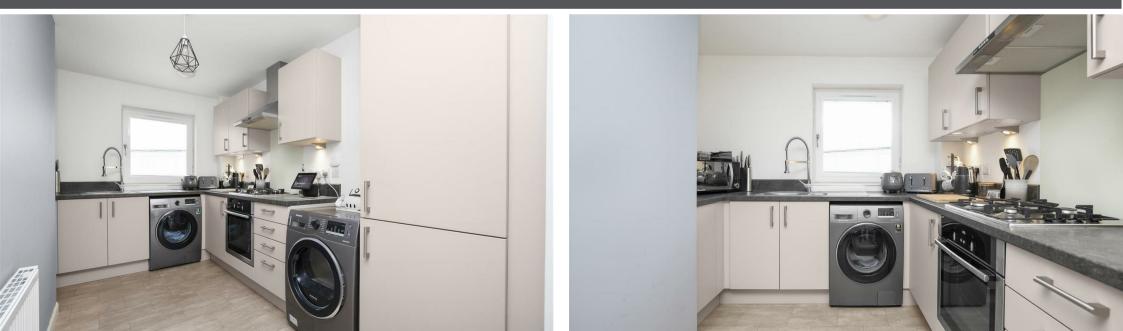

Flat 1 Bishop View, Kinross, KY13 8GH

Offers Over £140,000

1 Bishop View is an immaculately presented 2 bed ground floor flat ideally located in Kinross close to the Health Centre and Community Campus. This property is brought to the market in move in condition with fresh modern decor throughout and would be ideal for a buy to let investor or first time buyer. The accommodation comprises of a bright and spacious hallway, open plan lounge/kitchen with French doors and window affording a great deal of natural light, 2 good sized bedrooms with built in storage and a modern shower room. There is a communal garden, allocated parking space and separate outbuilding/storage.

## EXTRAS INCLUDED IN THE SALE

All fitted floor coverings, light fittings, integrated appliances, and free standing washing machine, tumble dryer and fridge freezer will be included in the sale.