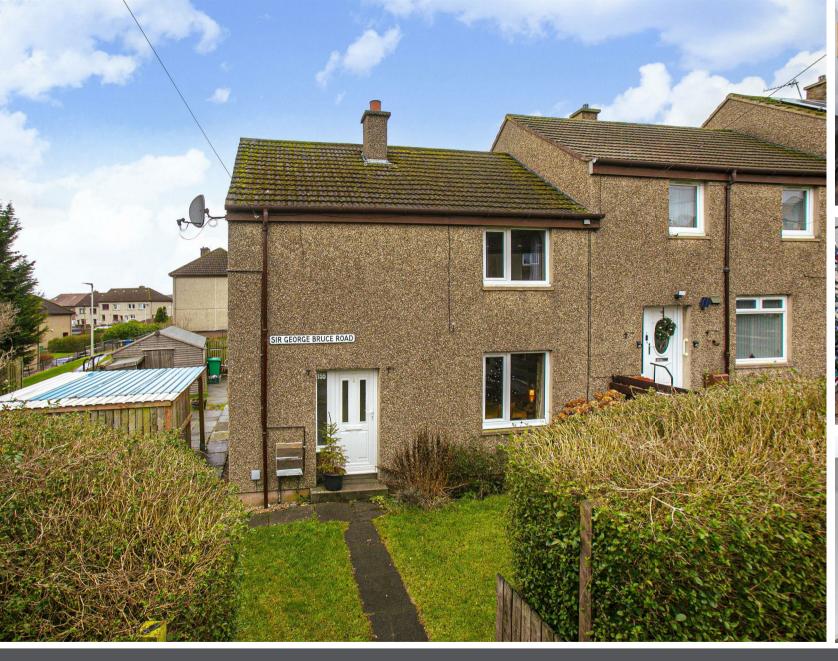

Morgans

155 Sir George Bruce Road, Oakley, KY12 9QT Offers Over £120,000

CLOSING DATE SET FOR THURSDAY 9TH JANUARY 2025 @ 12 NOON - Occupying an enviable corner plot this property is a spacious three bedroom end terraced villa. Entrance hallway leads to large lounge/diner with feature fireplace and a well-proportioned kitchen on the ground floor. On the upper level principal bedroom, two further bedrooms and family bathroom. Access to attic, perfect for storage or potential development. This home provides versatile living space, ideal for families. Gardens to the front, side and rear with woodland backdrop giving excellent outdoor space. Essential viewing.

The property is located in Oakley, which is a small village community located only five miles west of Dunfermline past the villages of Carnock and Gowkhall. There is an abundance of amenities within the village including a health centre, chemist, post office, and variety of shops for everyday necessities, two primary schools and nursery. All these facilities are within walking distance and a regular and reliable bus service, which passes, provides quick and easy access into Dunfermline City Centre where a more extensive range of shopping, leisure and recreational facilities can be found.