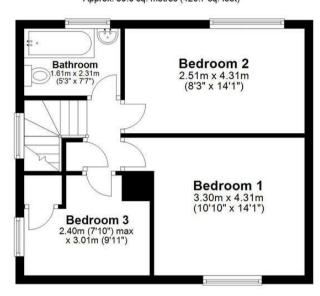

ce and a regular and reliable bus service, which passes, provides quick and easy access into Dunfermline City Centre where a more extensive range of shopping, leisure and recreational facilities can be found.

### EXTRAS INC IN SALE / AGENTS NOTE

All floor coverings, blinds and bathroom fittings together with integrated appliances.

From 1st February 2022, residential properties in Scotland are required by law to have installed a system of inter-linked smoke alarms, carbon monoxide detectors and heat detectors (the "inter-linked system"). No warranty is given to the interlinked system installed in this property.



















# Sir George Bruce Road, KY12 9QT

## **Ground Floor**

Approx. 39.6 sq. metres (426.7 sq. feet)



#### First Floor

Approx. 39.6 sq. metres (426.7 sq. feet)



## Attic

Approx. 39.6 sq. metres (426.7 sq. feet)





Total area: approx. 118.9 sq. metres (1280.0 sq. feet)



**SOLICITORS | PROPERTY** 

33 East Port, Dunfermline, Fife, KY12 7JE

Tel: 01383 620222 Fax: 01383 621213

www.morganlaw.co.uk