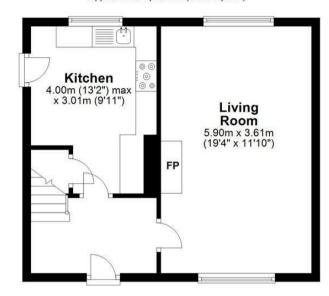

ls and nursery. All these facilities are within walking distance and a regular and reliable bus service, which passes, provides quick and easy access into Dunfermline City Centre where a more extensive range of shopping, leisure and recreational facilities can be found.

### EXTRAS INC IN SALE / AGENTS NOTE

All floor coverings, blinds and bathroom fittings together with integrated appliances.

From 1st February 2022, residential properties in Scotland are required by law to have installed a system of inter-linked smoke alarms, carbon monoxide detectors and heat detectors (the "inter-linked system"). No warranty is given to the interlinked system installed in this property.



















# Sir George Bruce Road, KY12 9QT

## **Ground Floor**

Approx. 39.6 sq. metres (426.7 sq. feet)



#### First Floor

Approx. 39.6 sq. metres (426.7 sq. feet)



## Attic

Approx. 39.6 sq. metres (426.7 sq. feet)





Total area: approx. 118.9 sq. metres (1280.0 sq. feet)



**SOLICITORS | PROPERTY** 

33 East Port, Dunfermline, Fife, KY12 7JE

Tel: 01383 620222 Fax: 01383 621213

www.morganlaw.co.uk