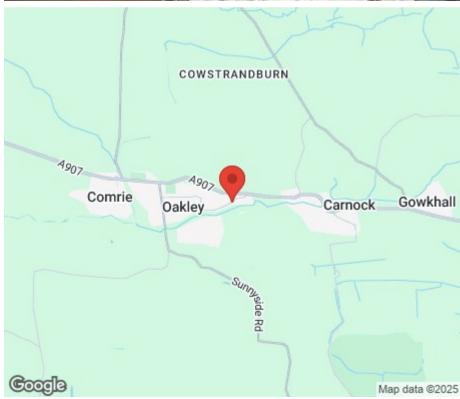

The property is located in Oakley, which is a small village community located only five miles west of Dunfermline past the villages of Carnock and Gowkhall. There is an abundance of amenities within the village including a health centre, chemist, post office, and variety of shops for everyday necessities, two primary schools and nursery. All these facilities are within walking distance and a regular and reliable bus service, which passes, provides quick and easy access into Dunfermline City Centre where a more extensive range of shopping, leisure and recreational facilities can be found.