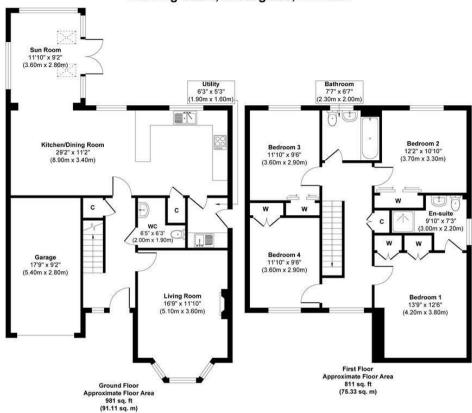

## Fleming Court, Crossgates, KY4 8EH

Approx. Gross Internal Floor Area 1,792 sq. ft / 166.44 sq. m (Including Garage)

Illustration for identification purposes only, measurements approximate, not to scale. Copyright