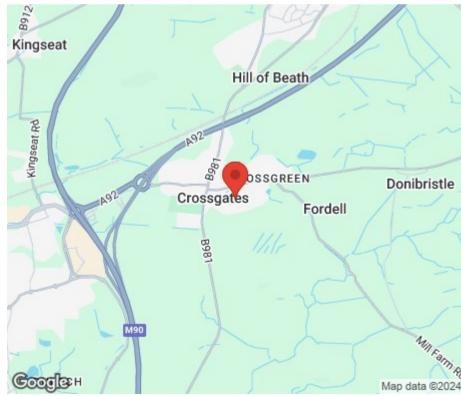

## LOCATION

Crossgates is located to east of Dunfermline and is ideally placed for the M90/A90 motorway network with Halbeath Park and Ride on its doorstep. This makes the area an ideal commuter base with all major centres within easy travelling distance. Crossgates itself has ample every day facilities including local shops, public houses and primary schooling. Dunfermline is a short drive away and offers excellent shopping and educational establishments.