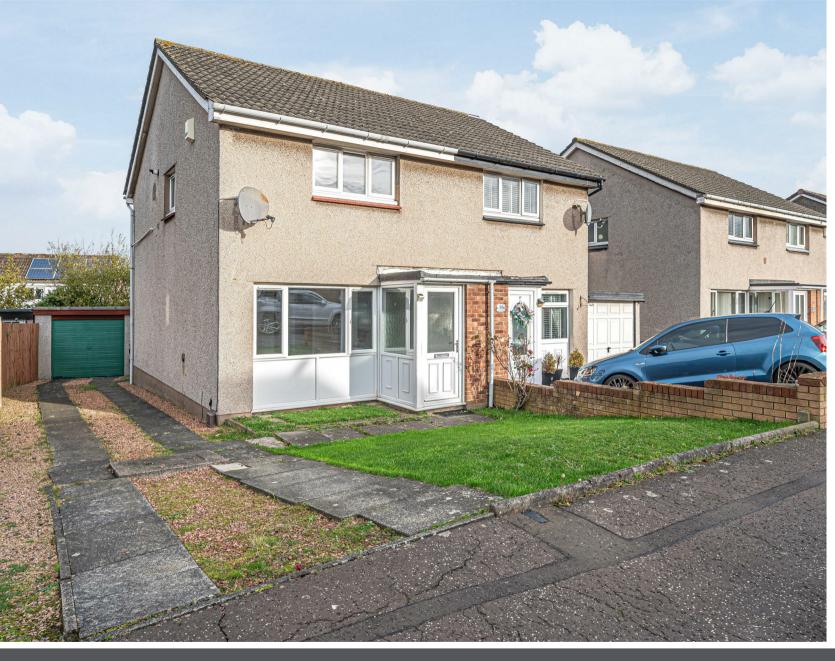

Morgans

16 Woodlands Bank, Dalgety Bay, KY11 9SX Offers Over £175,000

Well appointed two bed semi detached villa ideal for small families and couples. Early entry available. The accommodation briefly comprises entrance porch, lounge and fitted kitchen with door to gardens on the ground floor. On the upper level two bedrooms and modern bathroom with shower. Access to attic. The property has double driveway and single detached garage. There are fully enclosed gardens to the rear providing a child and pet safe environment with shed. Double glazing and gas central heating.