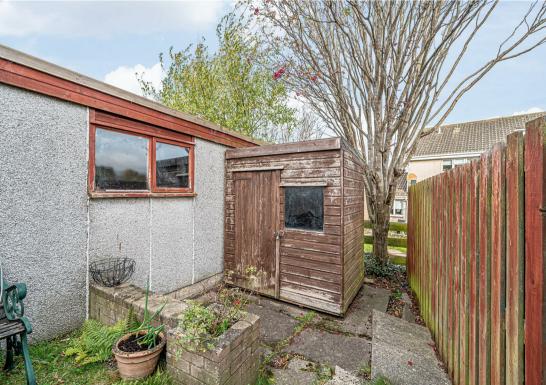

Morgans

16 Woodlands Bank, Dalgety Bay, KY11 9SX Offers Over £175,000

Well appointed two bed semi detached villa ideal for small families and couples. Early entry available. The accommodation briefly comprises entrance porch, lounge and fitted kitchen with door to gardens on the ground floor. On the upper level two bedrooms and modern bathroom with shower. Access to attic. The property has double driveway and single detached garage. There are fully enclosed gardens to the rear providing a child and pet safe environment with shed. Double glazing and gas central heating.