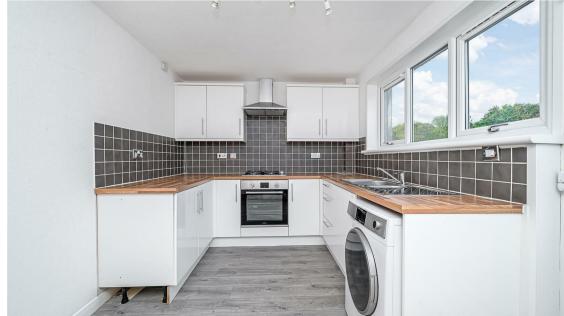

Morgans

16 Woodlands Bank, Dalgety Bay, KY11 9SX Offers Over £175,000

Well appointed two bed semi detached villa ideal for small families and couples. Early entry available. The accommodation briefly comprises entrance porch, lounge and fitted kitchen with door to gardens on the ground floor. On the upper level two bedrooms and modern bathroom with shower. Access to attic. The property has double driveway and single detached garage. There are fully enclosed gardens to the rear providing a child and pet safe environment with shed. Double glazing and gas central heating.

## EXTRAS INC IN SALE / AGENTS NOTE

All floor coverings, blinds, bathroom and light fittings together with integrated appliances.

From 1st February 2022, residential properties in Scotland are required by law to have installed a system of inter-linked smoke alarms, carbon monoxide detectors and heat detectors (the "inter-linked system"). No warranty is given that any interlinked system has been installed in this property and interested parties should make their own enquiries.