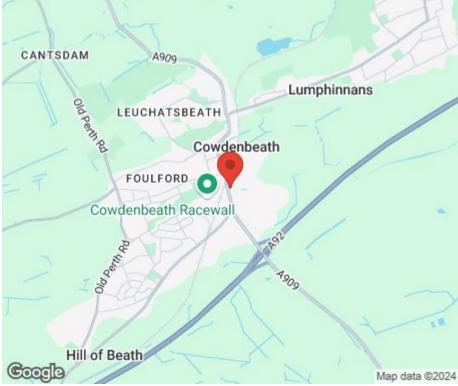

Cowdenbeath is located approximately five miles northeast of Dunfermline. The town boasts a good selection of shops, modern leisure centre, golf course and further recreational facilities. The primary and secondary schools are easily accessible. It has its own railway station connecting with both Dunfermline and Edinburgh. The town has easy access to the M90 and A92 motorway network, which makes commuting particularly easy.