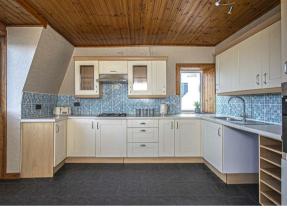

Morgans

Offers Over £115,000 **PROPERTY** 

295c High Street, Cowdenbeath, KY4 9QH

Keenly priced is this large three bedroom top floor apartment overlooking the town's high street, excellent starter home or would be ideal for investors as a "buy to let" as gives a good annual yield. This spacious top floor apartment is well presented and briefly comprises own main door entrance into well maintained private staircase with balustrade which leads to front door and reception hallway with accommodation off. Lounge, dining kitchen, large utility room or could be an office, three double bedrooms (storage), four piece bathroom and separate w.c facilities. The property is double glazed with gas central heating. There is free parking within the town centre and car parks nearby. Early entry available.