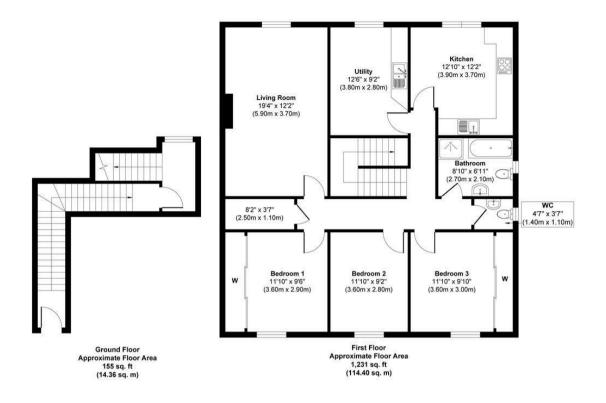

Morgans

Offers Over £115,000 **PROPERTY** 

295c High Street, Cowdenbeath, KY4 9QH

Keenly priced is this large three bedroom top floor apartment overlooking the town's high street, excellent starter home or would be ideal for investors as a "buy to let" as gives a good annual yield. This spacious top floor apartment is well presented and briefly comprises own main door entrance into well maintained private staircase with balustrade which leads to front door and reception hallway with accommodation off. Lounge, dining kitchen, large utility room or could be an office, three double bedrooms (storage), four piece bathroom and separate w.c facilities. The property is double glazed with gas central heating. There is free parking within the town centre and car parks nearby. Early entry available.

Approx. Gross Internal Floor Area 1,386 sq. ft / 128.76 sq. m Illustration for identification purposes only, measurements approximate, not to scale. Copyright

**SOLICITORS | PROPERTY** 

33 East Port, Dunfermline, Fife, KY12 7JE