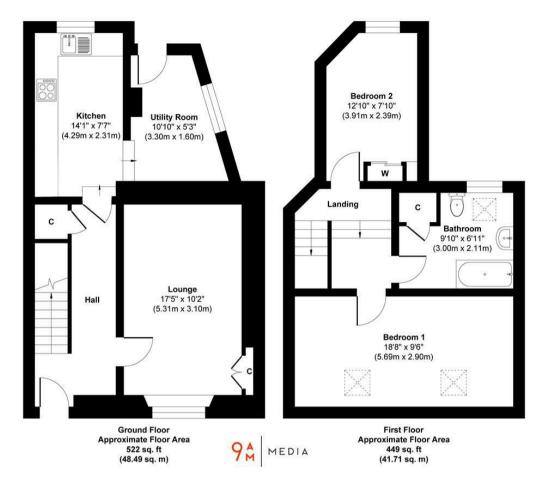

Approx. Gross Internal Floor Area 971 sq. ft / 90.20 sq. m

This floor plan is for illustrative and marketing purposes only and is to be used as a guide only. No details are guaranteed on measurements, floor areas, or orientation and do not form any agreement. No liability is taken for error, omission or misstatement. A party must rely upon its own inspection(s). Created by 9AM Media