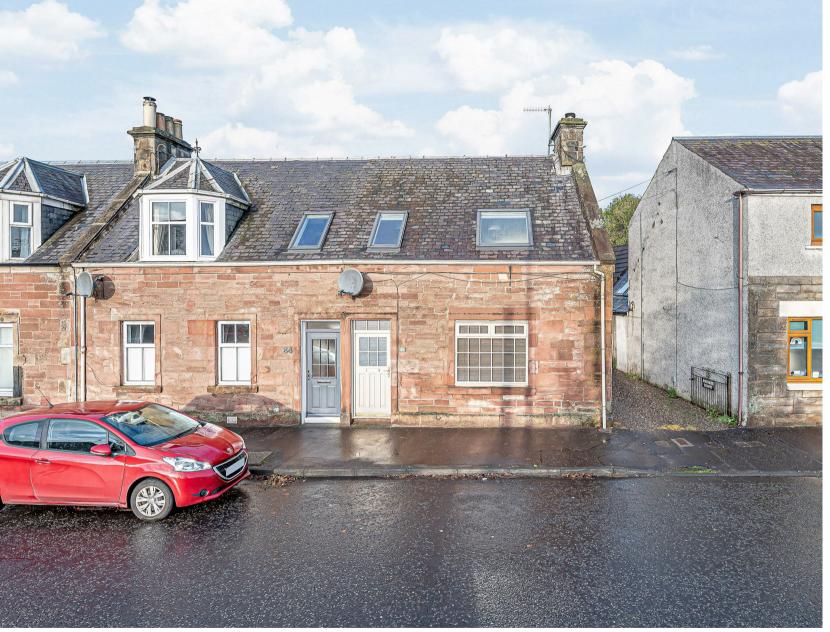

Morgans

82 South Street, Milnathort, KY13 9XB Offers Over £180,000

82 South Street is a well presented end terrace property and is ideally located in the heart of the picturesque village of Milnathort close to all amenities. Access is given to the front of this property into a brightly presented hallway. The hallway has doors leading to the lounge and kitchen and stairs leading to the upper level. The lounge is a bright and spacious room to the front of the property with large window. The dining kitchen has a range of wall and floor units offering an abundance of storage with built in gas hob, extractor and oven, with space for washing machine. This room has plenty space for dining and access to the utility, the utility has space for fridge freezer and tumble dryer and rear door leading to the garden. Upstairs there are 2 good sized bedrooms and a family bathroom. Externally the property benefits from having an enclosed rear garden with lawn area, garden shed and mature trees and bushes, viewing is highly recommended.