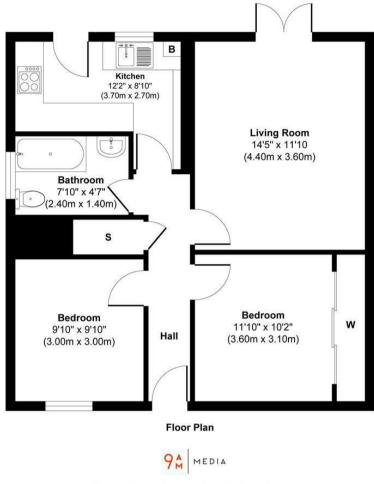

Approx. Gross Internal Floor Area 605 sq. ft / 56.24 sq. m

This floor plan is for illustrative and marketing purposes only and is to be used as a guide only. No details are guaranteed on measurements, floor areas, or orientation and do not form any agreement. No liability is taken for error, omission or misstatement. A party must rely upon its own inspection(s). Created by 9AM Media