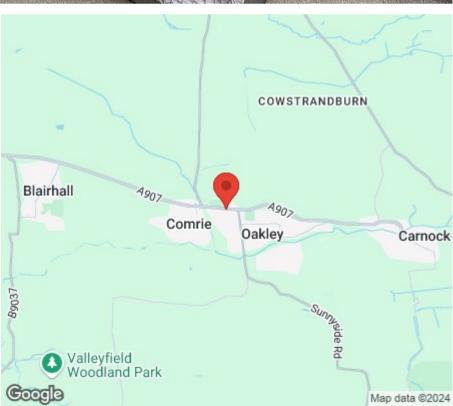

## LOCATION

The property is located in Oakley, which is a small village community located only five miles west of Dunfermline past the villages of Carnock and Gowkhall. There is an abundance of amenities within the village including a health centre, chemist, post office, and variety of shops for everyday necessities, two primary schools and nursery. All these facilities are within walking distance and a regular and reliable bus service, which passes, provides quick and easy access into Dunfermline City Centre where a more extensive range of shopping, leisure and recreational facilities can be found.