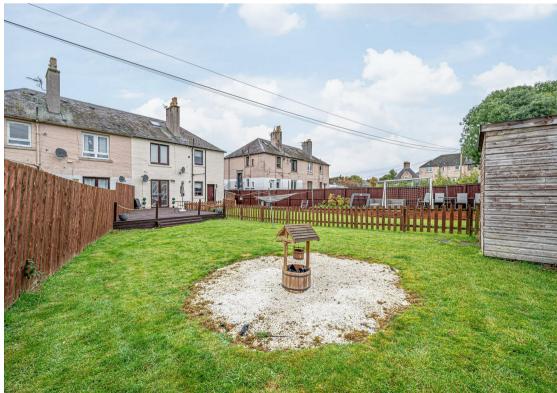

18 Blairwood Terrace, Oakley, KY12 9QG Offers Over £85,000

Excellent opportunity to purchase this well presented ground floor apartment within the West Fife village of Oakley. The property benefits from private driveway to the front and fully enclosed garden to the rear with decked area providing fantastic outdoor space. The accommodation briefly comprises entrance hallway with storage, kitchen, lounge with french doors to the garden, two double bedrooms and bathroom. Essential viewing.