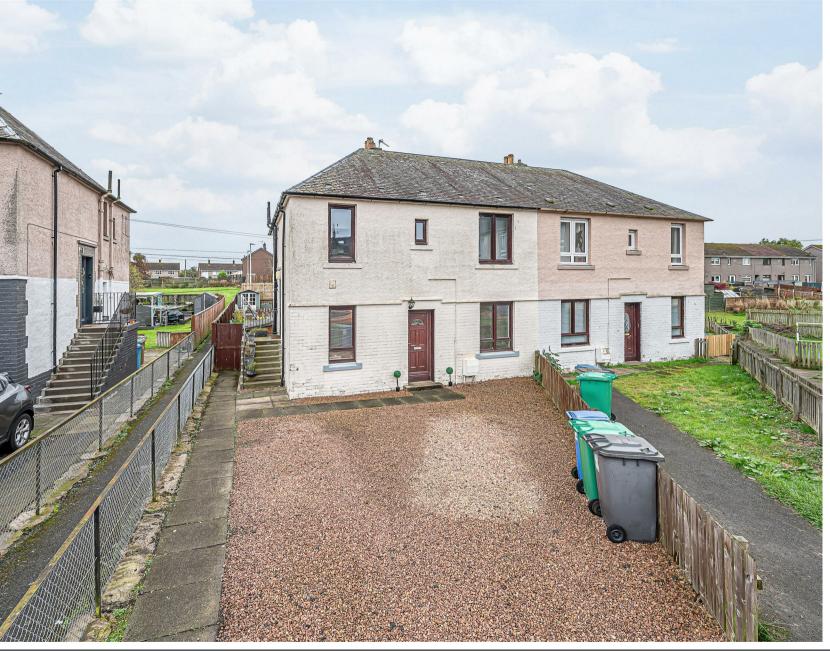

18 Blairwood Terrace, Oakley, KY12 9QG Offers Over £85,000

Excellent opportunity to purchase this well presented ground floor apartment within the West Fife village of Oakley. The property benefits from private driveway to the front and fully enclosed garden to the rear with decked area providing fantastic outdoor space. The accommodation briefly comprises entrance hallway with storage, kitchen, lounge with french doors to the garden, two double bedrooms and bathroom. Essential viewing.