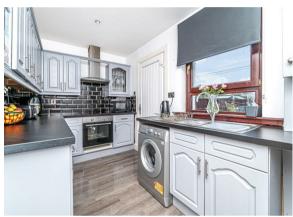

18 Blairwood Terrace, Oakley, KY12 9QG Offers Over £85,000

Excellent opportunity to purchase this well presented ground floor apartment within the West Fife village of Oakley. The property benefits from private driveway to the front and fully enclosed garden to the rear with decked area providing fantastic outdoor space. The accommodation briefly comprises entrance hallway with storage, kitchen, lounge with french doors to the garden, two double bedrooms and bathroom. Essential viewing.

## EXTRAS INC IN SALE / AGENTS NOTE

All floor coverings, blinds, bathroom and light fittings together with integrated appliances.

From 1st February 2022, residential properties in Scotland are required by law to have installed a system of inter-linked smoke alarms, carbon monoxide detectors and heat detectors (the "inter-linked system"). No warranty is given that any interlinked system has been installed in this property and interested parties should make their own enquiries.