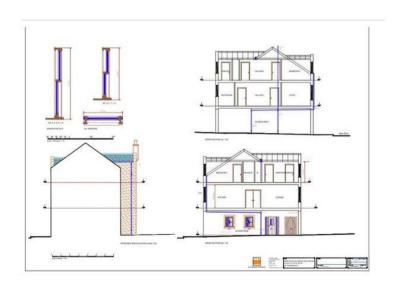

Morgans Property

Plot at 117-119 New Row, Dunfermline, KY12 7DZ

Offers Over £135,000

An exciting and excellent development opportunity in the heart of the city centre within a five minute walk of Dunfermline Railway Station and all local amenities at your fingertips. The site extends to approximately a 0.22 acre site with two planning applications with full planning approved for a single storey detached dwelling house and a further two semi detached townhouse style homes. Ref 21/00398/FULL and Ref 24/01623/FULL.