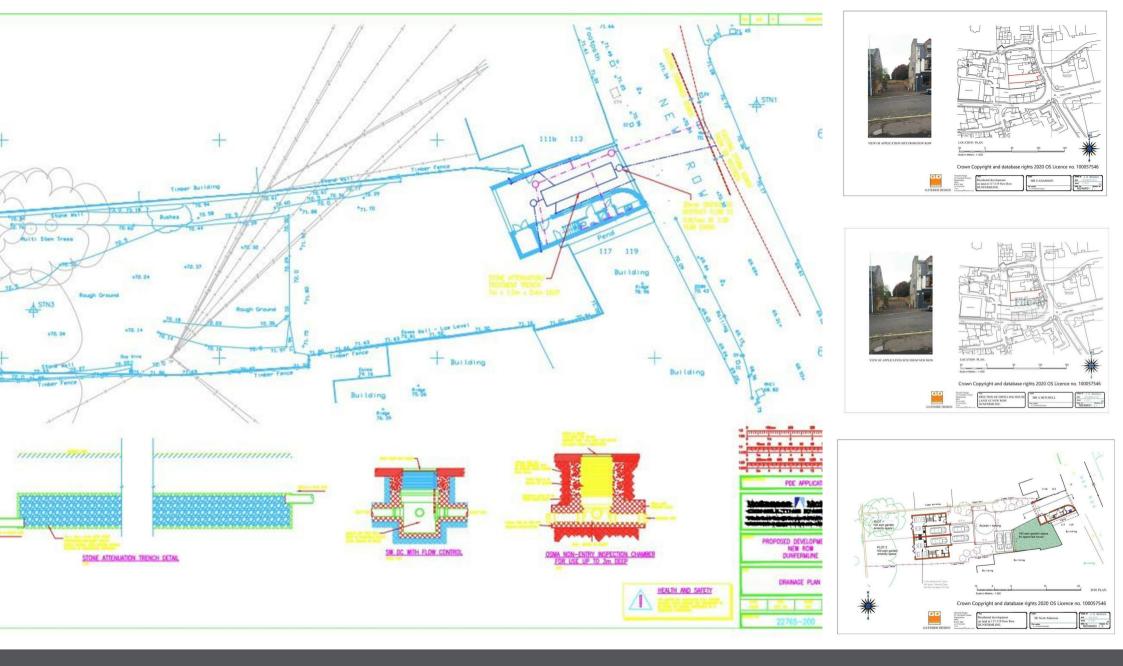

Morgans Property

Plot at 117-119 New Row, Dunfermline, KY12 7DZ

Offers Over £135,000

An exciting and excellent development opportunity in the heart of the city centre within a five minute walk of Dunfermline Railway Station and all local amenities at your fingertips. The site extends to approximately a 0.22 acre site with two planning applications with full planning approved for a single storey detached dwelling house and a further two semi detached townhouse style homes. Ref 21/00398/FULL and Ref 24/01623/FULL.