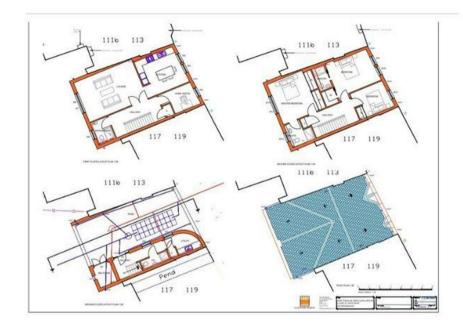

Morgans Property

Plot at 117-119 New Row, Dunfermline, KY12 7DZ

Offers Over £135,000

An exciting and excellent development opportunity in the heart of the city centre within a five minute walk of Dunfermline Railway Station and all local amenities at your fingertips. The site extends to approximately a 0.22 acre site with two planning applications with full planning approved for a single storey detached dwelling house and a further two semi detached townhouse style homes. Ref 21/00398/FULL and Ref 24/01623/FULL.