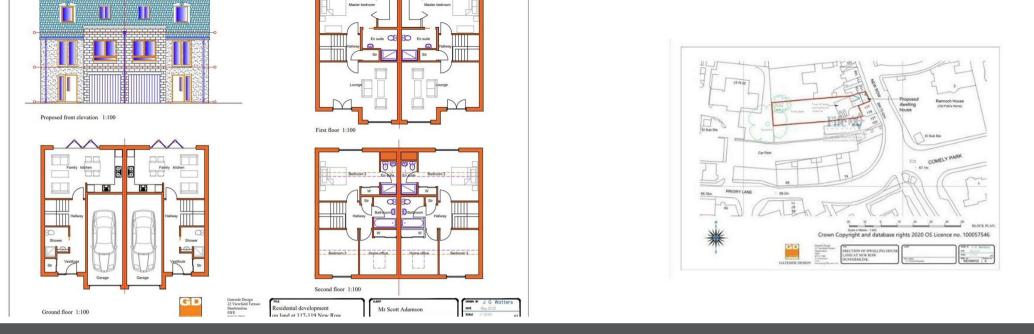

Morgans Property

Plot at 117-119 New Row, Dunfermline, KY12 7DZ

Offers Over £135,000

An exciting and excellent development opportunity in the heart of the city centre within a five minute walk of Dunfermline Railway Station and all local amenities at your fingertips. The site extends to approximately a 0.22 acre site with two planning applications with full planning approved for a single storey detached dwelling house and a further two semi detached townhouse style homes. Ref 21/00398/FULL and Ref 24/01623/FULL.