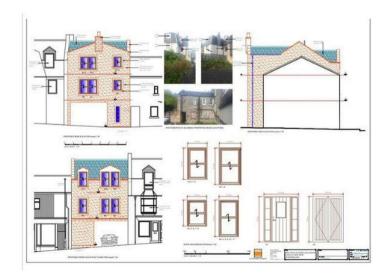

Morgans Property

Plot at 117-119 New Row, Dunfermline, KY12 7DZ

Offers Over £135,000

An exciting and excellent development opportunity in the heart of the city centre within a five minute walk of Dunfermline Railway Station and all local amenities at your fingertips. The site extends to approximately a 0.22 acre site with two planning applications with full planning approved for a single storey detached dwelling house and a further two semi detached townhouse style homes. Ref 21/00398/FULL and Ref 24/01623/FULL.