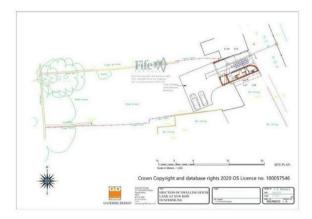

Morgans Property

Plot at 117-119 New Row, Dunfermline, KY12 7DZ

Offers Over £135,000

An exciting and excellent development opportunity in the heart of the city centre within a five minute walk of Dunfermline Railway Station and all local amenities at your fingertips. The site extends to approximately a 0.22 acre site with two planning applications with full planning approved for a single storey detached dwelling house and a further two semi detached townhouse style homes. Ref 21/00398/FULL and Ref 24/01623/FULL.