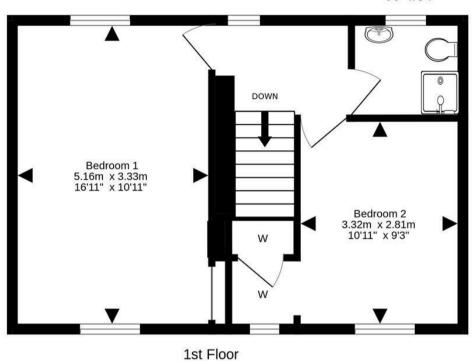

Morgans

39 Selvage Street, Rosyth, KY11 2QB Offers Over £150,000

CLOSING DATE SET FOR WEDNESDAY 5TH JUN 2024 @ 2PM - Well presented mid terraced villa situated in popular residential area of Rosyth close to all amenities, schooling and transport links. The property benefits from generous gardens to the front and rear providing excellent outdoor space. The property is a credit to the owners and briefly comprises entrance vestibule, lounge, fitted kitchen with door to gardens, bedroom with wet room on the ground floor. On the upper level there are two double bedrooms and modern shower room. The property is double glazed with gas central heating and has been rewired. There is also outdoor electric supply to the front and rear. Essential viewing.

For details of the total internal floor area, please refer to the property's Home Report. This plan is for illustrative purposes only and should be used as such by a prospective purchaser. Made with Metropix ©2024