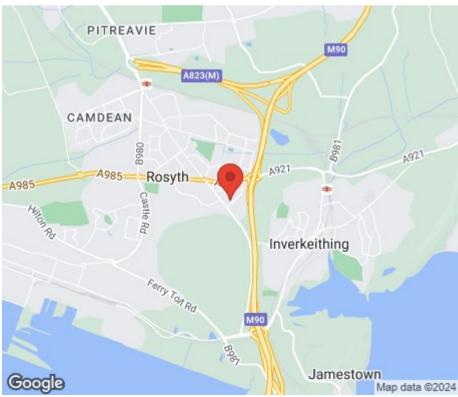

## LOCATION

Rosyth is a popular town on the northern shore of the River Forth with a good selection of shops and services, which are easily accessible. There are four local Primary Schools and secondary schooling is available in nearby Dunfermline and Inverkeithing. An ideal commuter base with links to the motorway network. Easy access to the M90 and Ferrytoll Park and Ride. A short drive takes you to the City of Dunfermline which provides a larger selection of shops, schools, bars, restaurants and public transport of bus and rail links making this area an ideal commuter base to Edinburgh, throughout Fife and east central Scotland.