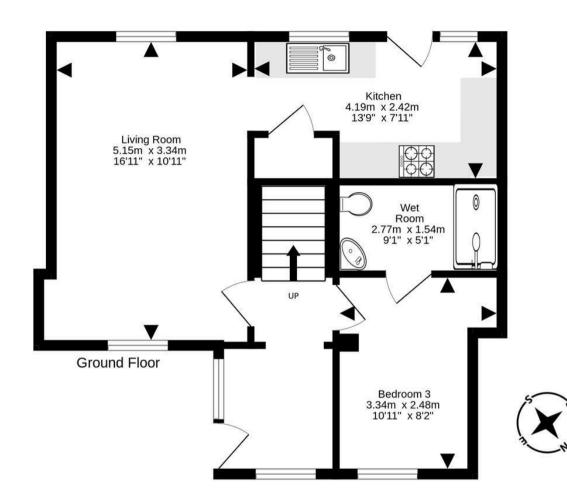

Morgans

39 Selvage Street, Rosyth, KY11 2QB Offers Over £150,000

CLOSING DATE SET FOR WEDNESDAY 5TH JUN 2024 @ 2PM - Well presented mid terraced villa situated in popular residential area of Rosyth close to all amenities, schooling and transport links. The property benefits from generous gardens to the front and rear providing excellent outdoor space. The property is a credit to the owners and briefly comprises entrance vestibule, lounge, fitted kitchen with door to gardens, bedroom with wet room on the ground floor. On the upper level there are two double bedrooms and modern shower room. The property is double glazed with gas central heating and has been rewired. There is also outdoor electric supply to the front and rear. Essential viewing.

For details of the total internal floor area, please refer to the property's Home Report. This plan is for illustrative purposes only and should be used as such by a prospective purchaser. Made with Metropix ©2024