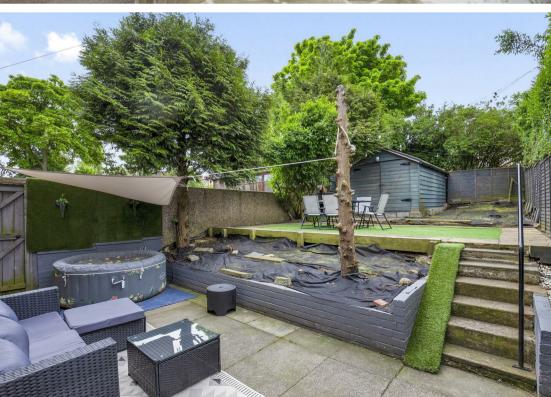

Morgans

39 Selvage Street, Rosyth, KY11 2QB Offers Over £150,000

CLOSING DATE SET FOR WEDNESDAY 5TH JUN 2024 @ 2PM - Well presented mid terraced villa situated in popular residential area of Rosyth close to all amenities, schooling and transport links. The property benefits from generous gardens to the front and rear providing excellent outdoor space. The property is a credit to the owners and briefly comprises entrance vestibule, lounge, fitted kitchen with door to gardens, bedroom with wet room on the ground floor. On the upper level there are two double bedrooms and modern shower room. The property is double glazed with gas central heating and has been rewired. There is also outdoor electric supply to the front and rear. Essential viewing.