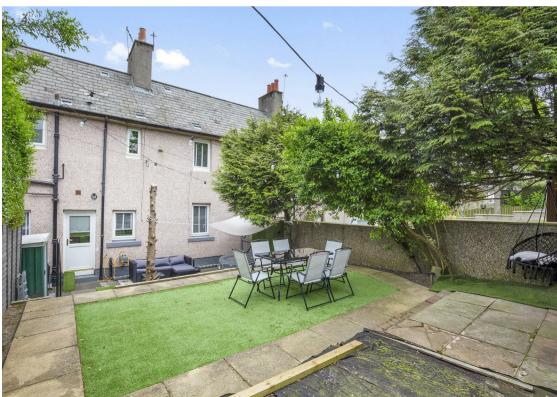

Morgans

39 Selvage Street, Rosyth, KY11 2QB Offers Over £150,000

CLOSING DATE SET FOR WEDNESDAY 5TH JUN 2024 @ 2PM - Well presented mid terraced villa situated in popular residential area of Rosyth close to all amenities, schooling and transport links. The property benefits from generous gardens to the front and rear providing excellent outdoor space. The property is a credit to the owners and briefly comprises entrance vestibule, lounge, fitted kitchen with door to gardens, bedroom with wet room on the ground floor. On the upper level there are two double bedrooms and modern shower room. The property is double glazed with gas central heating and has been rewired. There is also outdoor electric supply to the front and rear. Essential viewing.