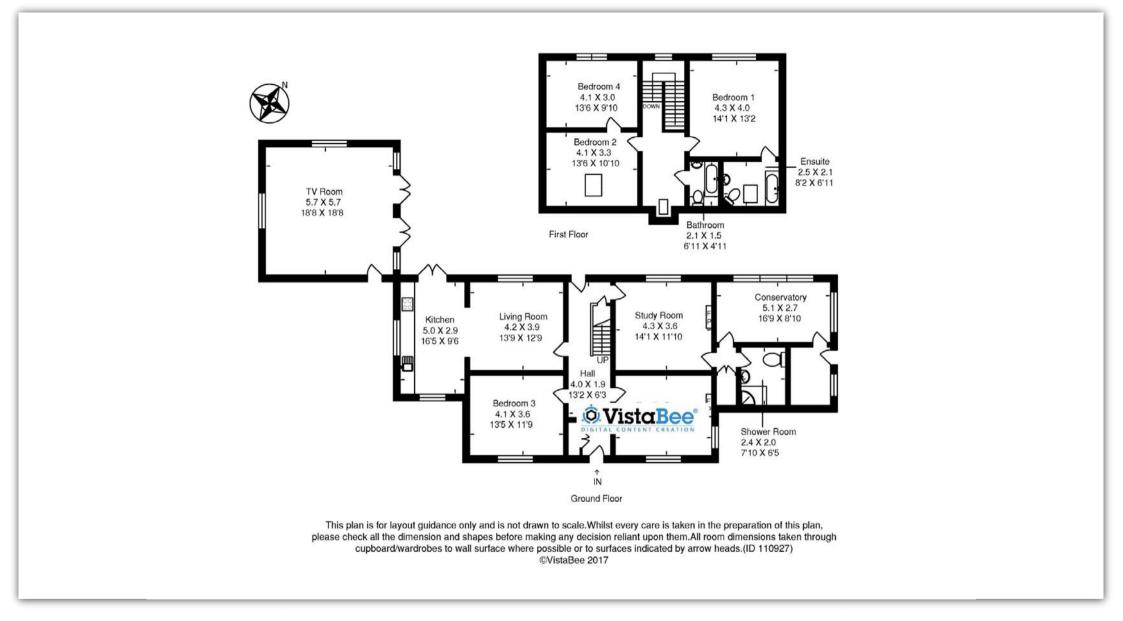

#### DESCRIPTION

The property accommodation comprises: reception hall, built in storage and impressive feature staircase to upper level, lounge leading to breakfasting kitchen, family room, study/bedroom, further double bedroom, conservatory, good sized utility room and shower room. On the upper level there are three further double bedrooms with en-suite facilities and family bathroom. Separate detached building which incorporates Cinema Room but can be flexible, separate storage. The extensive gardens are well maintained, providing a child and pet safe environment. Ample parking for many vehicles.

#### **MEASUREMENTS**

LIVING ROOM 13'9 x 12'9 KITCHEN 16'5 x 9'6 STUDY ROOM 14'1 x 11'10 FAMILY ROOM 13'9 x 12'10 CONSERVATORY 16'9 x 8'10 SHOWER ROOM 7'10 x 6'5 BEDROOM 1 14'1 x 13'2 ENSUITE 8'2 x 6'11 BEDROOM 2 13'6 x 10'10 BEDROOM 3 13'5 x 11'9 BEDROOM 4 13'6 x 9'10 TV ROOM 18'8 x 18'8