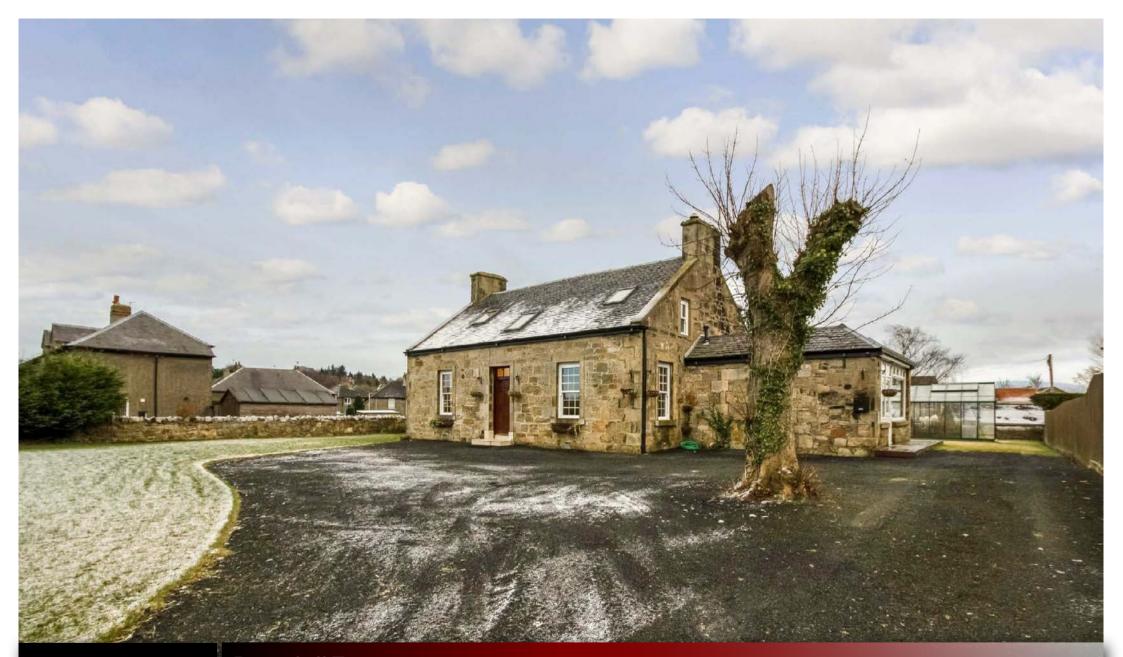

Morgans

Droverhall Farm, Crossgates, Fife, KY4 8BJ Offers over £349,000

## Droverhall Farm Crossgates KY4 8BJ

We are pleased to bring to the market the opportunity to acquire Droverhall Farm which has undergone a complete renovation over the last few years. Individually designed, it has bespoke features throughout which have to be seen to be appreciated and the finish is to the highest standard of fixtures and fittings. This family home is situated within private grounds with sweeping driveway and extensive gardens providing a child and pet safe environment. A feature is the detached Cinema Room/Games Room which is ideal for entertaining. Essential viewing to appreciate the wealth of features: wood burning fires, marble flooring, hardwood floors and top of the range appliances. EPC RATING C

#### DESCRIPTION

The property accommodation comprises: reception hall, built in storage and impressive feature staircase to upper level, lounge leading to breakfasting kitchen, family room, study/bedroom, further double bedroom, conservatory, good sized utility room and shower room. On the upper level there are three further double bedrooms with en-suite facilities and family bathroom. Separate detached building which incorporates Cinema Room but can be flexible, separate storage. The extensive gardens are well maintained, providing a child and pet safe environment. Ample parking for many vehicles.