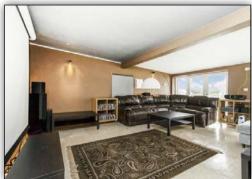

#### DESCRIPTION

The property accommodation comprises: reception hall, built in storage and impressive feature staircase to upper level, lounge leading to breakfasting kitchen, family room, study/bedroom, further double bedroom, conservatory, good sized utility room and shower room. On the upper level there are three further double bedrooms with en-suite facilities and family bathroom. Separate detached building which incorporates Cinema Room but can be flexible, separate storage. The extensive gardens are well maintained, providing a child and pet safe environment. Ample parking for many vehicles.

#### **MEASUREMENTS**

LIVING ROOM 13'9 x 12'9 KITCHEN 16'5 x 9'6 STUDY ROOM 14'1 x 11'10 FAMILY ROOM 13'9 x 12'10 CONSERVATORY 16'9 x 8'10 SHOWER ROOM 7'10 x 6'5 BEDROOM 1 14'1 x 13'2 ENSUITE 8'2 x 6'11 BEDROOM 2 13'6 x 10'10 BEDROOM 3 13'5 x 11'9 BEDROOM 4 13'6 x 9'10 TV ROOM 18'8 x 18'8