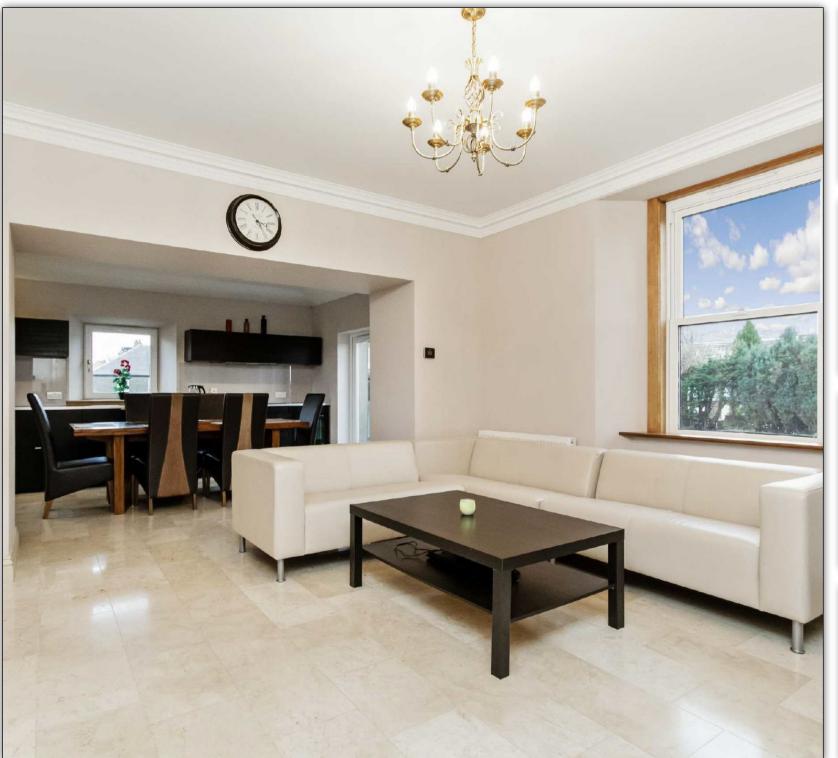

#### DESCRIPTION

The property accommodation comprises: reception hall, built in storage and impressive feature staircase to upper level, lounge leading to breakfasting kitchen, family room, study/bedroom, further double bedroom, conservatory, good sized utility room and shower room. On the upper level there are three further double bedrooms with en-suite facilities and family bathroom. Separate detached building which incorporates Cinema Room but can be flexible, separate storage. The extensive gardens are well maintained, providing a child and pet safe environment. Ample parking for many vehicles.

#### **MEASUREMENTS**

LIVING ROOM 13'9 x 12'9 KITCHEN 16'5 x 9'6 STUDY ROOM 14'1 x 11'10 FAMILY ROOM 13'9 x 12'10 CONSERVATORY 16'9 x 8'10 SHOWER ROOM 7'10 x 6'5 BEDROOM 1 14'1 x 13'2 ENSUITE 8'2 x 6'11 BEDROOM 2 13'6 x 10'10 BEDROOM 3 13'5 x 11'9 BEDROOM 4 13'6 x 9'10 TV ROOM 18'8 x 18'8

### EXTRAS INC. IN SALE

All floor coverings, blinds, bathroom and light fittings together with integrated appliances.