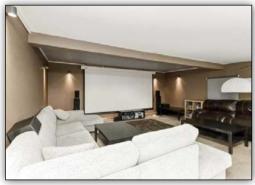

## Droverhall Farm Crossgates KY4 8BJ

We are pleased to bring to the market the opportunity to acquire Droverhall Farm which has undergone a complete renovation over the last few years. Individually designed, it has bespoke features throughout which have to be seen to be appreciated and the finish is to the highest standard of fixtures and fittings. This family home is situated within private grounds with sweeping driveway and extensive gardens providing a child and pet safe environment. A feature is the detached Cinema Room/Games Room which is ideal for entertaining. Essential viewing to appreciate the wealth of features: wood burning fires, marble flooring, hardwood floors and top of the range appliances. EPC RATING C

#### DESCRIPTION

The property accommodation comprises: reception hall, built in storage and impressive feature staircase to upper level, lounge leading to breakfasting kitchen, family room, study/bedroom, further double bedroom, conservatory, good sized utility room and shower room. On the upper level there are three further double bedrooms with en-suite facilities and family bathroom. Separate detached building which incorporates Cinema Room but can be flexible, separate storage. The extensive gardens are well maintained, providing a child and pet safe environment. Ample parking for many vehicles.

#### **MEASUREMENTS**

LIVING ROOM 13'9 x 12'9 KITCHEN 16'5 x 9'6 STUDY ROOM 14'1 x 11'10 FAMILY ROOM 13'9 x 12'10 CONSERVATORY 16'9 x 8'10 SHOWER ROOM 7'10 x 6'5 BEDROOM 1 14'1 x 13'2 ENSUITE 8'2 x 6'11 BEDROOM 2 13'6 x 10'10 BEDROOM 3 13'5 x 11'9 BEDROOM 4 13'6 x 9'10 TV ROOM 18'8 x 18'8