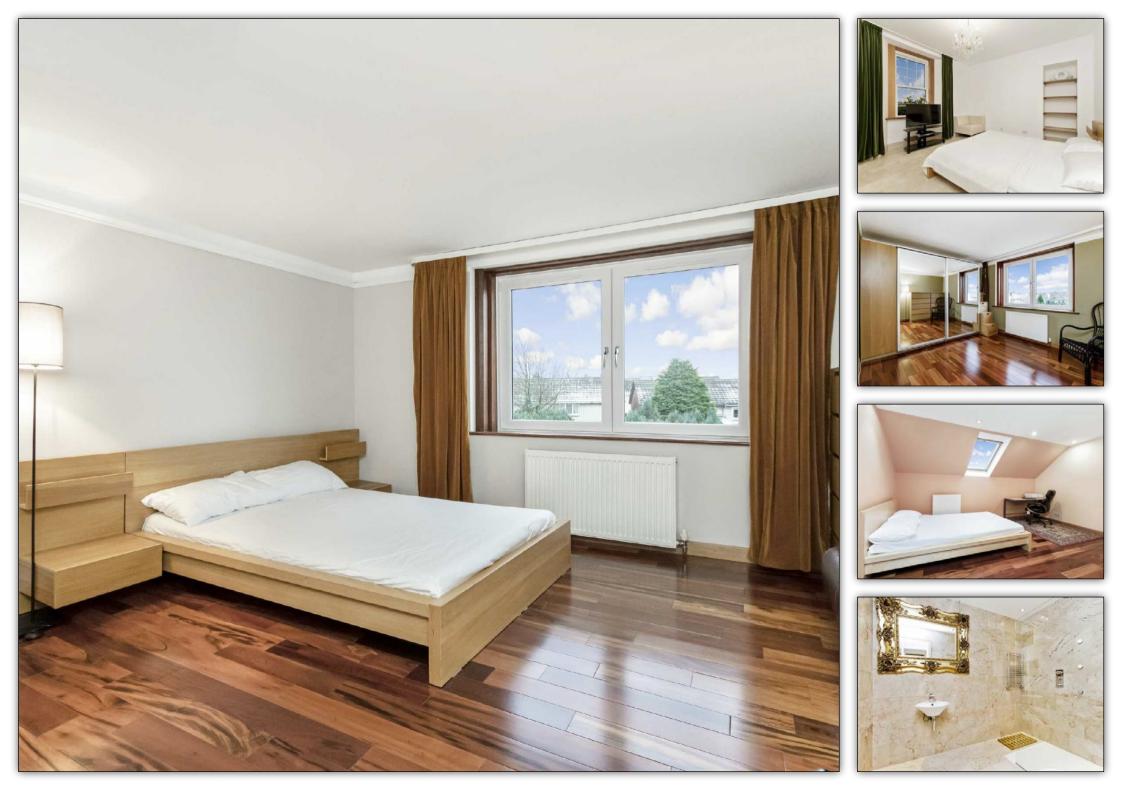

#### DESCRIPTION

The property accommodation comprises: reception hall, built in storage and impressive feature staircase to upper level, lounge leading to breakfasting kitchen, family room, study/bedroom, further double bedroom, conservatory, good sized utility room and shower room. On the upper level there are three further double bedrooms with en-suite facilities and family bathroom. Separate detached building which incorporates Cinema Room but can be flexible, separate storage. The extensive gardens are well maintained, providing a child and pet safe environment. Ample parking for many vehicles.

#### **MEASUREMENTS**

LIVING ROOM 13'9 x 12'9 KITCHEN 16'5 x 9'6 STUDY ROOM 14'1 x 11'10 FAMILY ROOM 13'9 x 12'10 CONSERVATORY 16'9 x 8'10 SHOWER ROOM 7'10 x 6'5 BEDROOM 1 14'1 x 13'2 ENSUITE 8'2 x 6'11 BEDROOM 2 13'6 x 10'10 BEDROOM 3 13'5 x 11'9 BEDROOM 4 13'6 x 9'10 TV ROOM 18'8 x 18'8