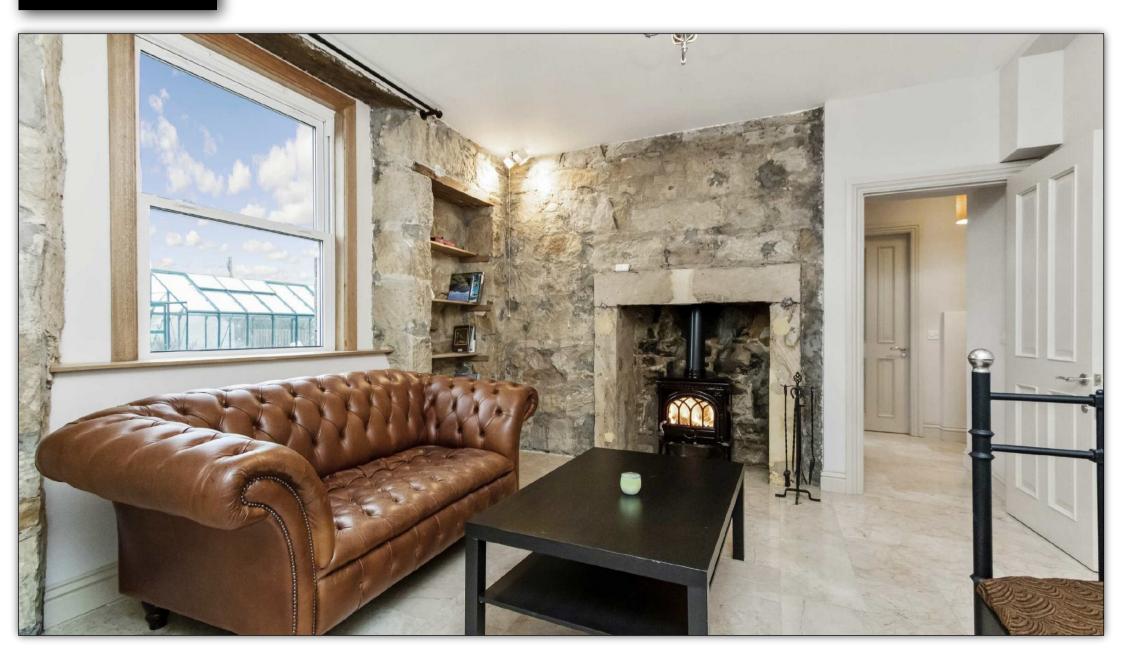

## Droverhall Farm Crossgates KY4 8BJ

We are pleased to bring to the market the opportunity to acquire Droverhall Farm which has undergone a complete renovation over the last few years. Individually designed, it has bespoke features throughout which have to be seen to be appreciated and the finish is to the highest standard of fixtures and fittings. This family home is situated within private grounds with sweeping driveway and extensive gardens providing a child and pet safe environment. A feature is the detached Cinema Room/Games Room which is ideal for entertaining. Essential viewing to appreciate the wealth of features: wood burning fires, marble flooring, hardwood floors and top of the range appliances. EPC RATING C

#### DESCRIPTION

The property accommodation comprises: reception hall, built in storage and impressive feature staircase to upper level, lounge leading to breakfasting kitchen, family room, study/bedroom, further double bedroom, conservatory, good sized utility room and shower room. On the upper level there are three further double bedrooms with en-suite facilities and family bathroom. Separate detached building which incorporates Cinema Room but can be flexible, separate storage. The extensive gardens are well maintained, providing a child and pet safe environment. Ample parking for many vehicles.