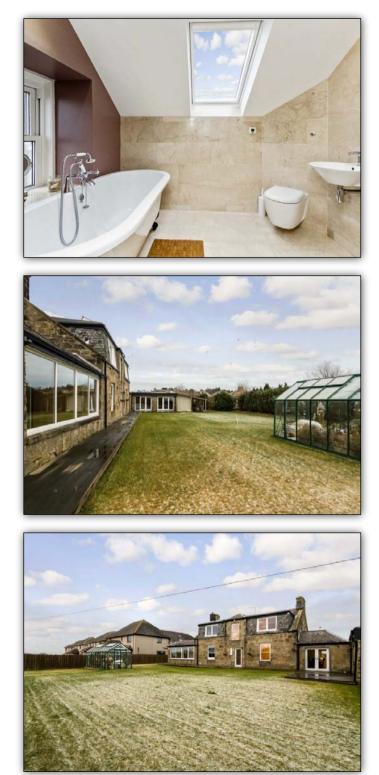

## Droverhall Farm Crossgates KY4 8BJ

We are pleased to bring to the market the opportunity to acquire Droverhall Farm which has undergone a complete renovation over the last few years. Individually designed, it has bespoke features throughout which have to be seen to be appreciated and the finish is to the highest standard of fixtures and fittings. This family home is situated within private grounds with sweeping driveway and extensive gardens providing a child and pet safe environment. A feature is the detached Cinema Room/Games Room which is ideal for entertaining. Essential viewing to appreciate the wealth of features: wood burning fires, marble flooring, hardwood floors and top of the range appliances. EPC RATING C

#### DESCRIPTION

The property accommodation comprises: reception hall, built in storage and impressive feature staircase to upper level, lounge leading to breakfasting kitchen, family room, study/bedroom, further double bedroom, conservatory, good sized utility room and shower room. On the upper level there are three further double bedrooms with en-suite facilities and family bathroom. Separate detached building which incorporates Cinema Room but can be flexible, separate storage. The extensive gardens are well maintained, providing a child and pet safe environment. Ample parking for many vehicles.