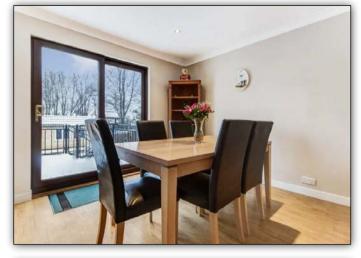

#### **MEASUREMENTS**

LOUNGE 15'1 X 11'2 KITCHEN 12'2 X 9'2 DINING ROOM 10'10 X 9'2 BEDROOM 1 17'9 X 14'1 WC 9'10 X 7'10 BEDROOM 2 14'1 X 10'10 BEDROOM 3 11'2 X 9'6 BATHROOM 9'2 X 6'7 EAVES STORAGE 26'11 X 7'3 SHED 31'2 X 9'6