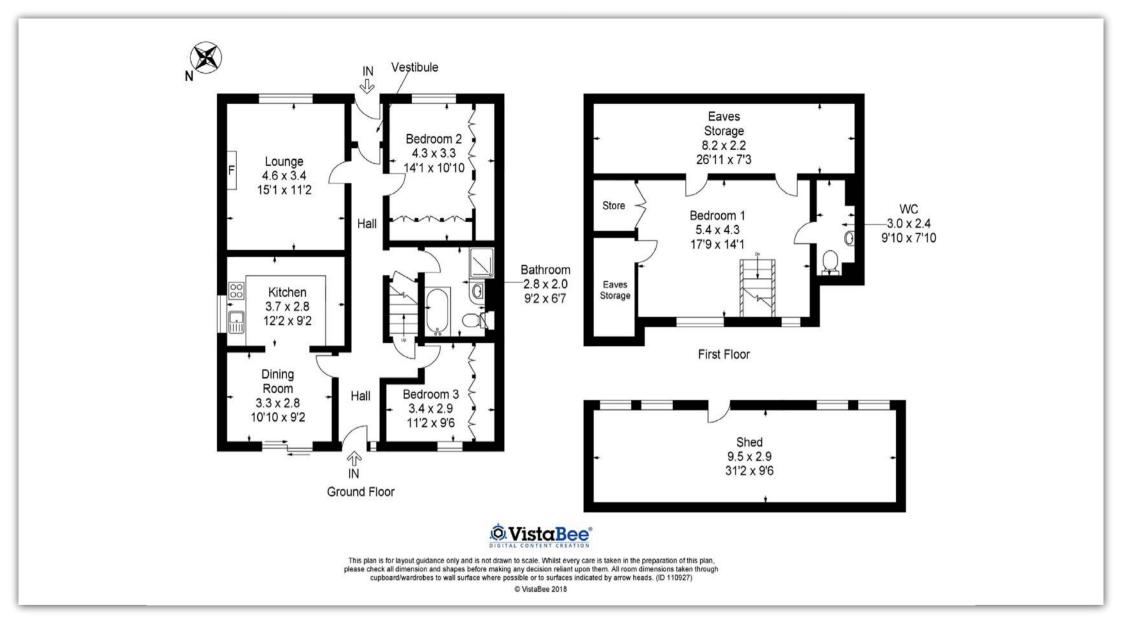

#### **MEASUREMENTS**

LOUNGE 15'1 X 11'2 KITCHEN 12'2 X 9'2 DINING ROOM 10'10 X 9'2 BEDROOM 1 17'9 X 14'1 WC 9'10 X 7'10 BEDROOM 2 14'1 X 10'10 BEDROOM 3 11'2 X 9'6 BATHROOM 9'2 X 6'7 EAVES STORAGE 26'11 X 7'3 SHED 31'2 X 9'6