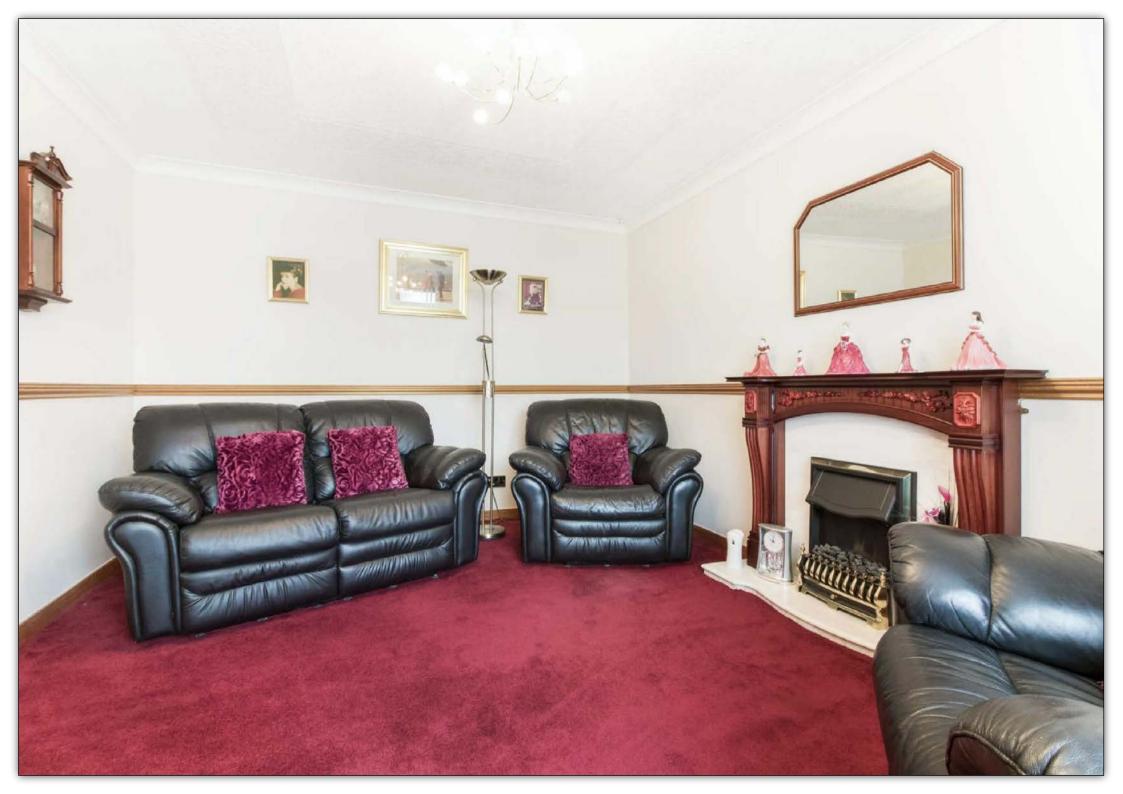

#### **MEASUREMENTS**

LOUNGE 15'1 X 11'2 KITCHEN 12'2 X 9'2 DINING ROOM 10'10 X 9'2 BEDROOM 1 17'9 X 14'1 WC 9'10 X 7'10 BEDROOM 2 14'1 X 10'10 BEDROOM 3 11'2 X 9'6 BATHROOM 9'2 X 6'7 EAVES STORAGE 26'11 X 7'3 SHED 31'2 X 9'6