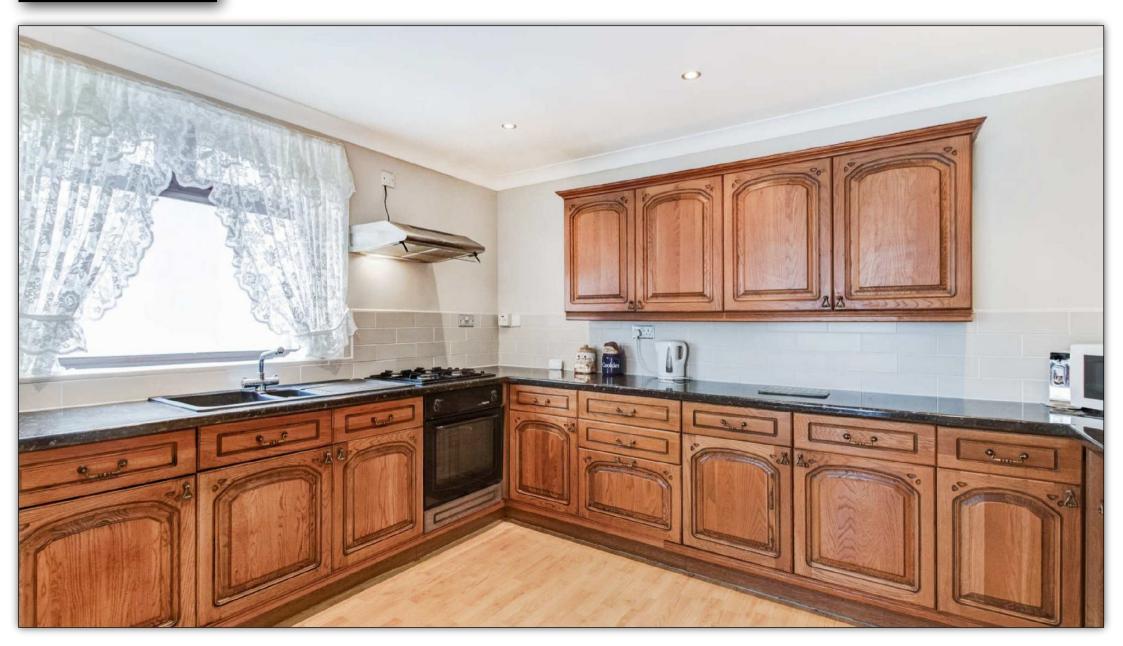

#### **MEASUREMENTS**

LOUNGE 15'1 X 11'2 KITCHEN 12'2 X 9'2 DINING ROOM 10'10 X 9'2 BEDROOM 1 17'9 X 14'1 WC 9'10 X 7'10 BEDROOM 2 14'1 X 10'10 BEDROOM 3 11'2 X 9'6 BATHROOM 9'2 X 6'7 EAVES STORAGE 26'11 X 7'3 SHED 31'2 X 9'6