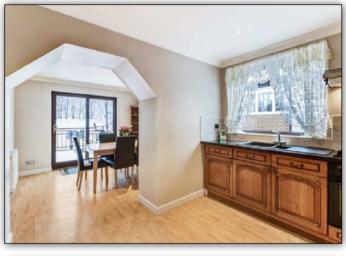

13 Durward Street Lochore KY5 8EE Excellent opportunity to acquire this deceptively spacious semi detached bungalow which has been extended to the upper level making this an excellent family home. The subjects provide flexible accommodation, comprising: entrance vestibule, hallway, lounge, kitchen leading to dining room and patio doors to gardens, two double bedrooms and four piece bathroom. On the upper level a further double bedroom with excellent storage facilities and w.c. facilities. There are private gardens to the front and rear with driveway giving access for several vehicles. Large timber shed/workshop. Early entry available. EPC RATING

#### **MEASUREMENTS**

LOUNGE 15'1 X 11'2 KITCHEN 12'2 X 9'2 DINING ROOM 10'10 X 9'2 BEDROOM 1 17'9 X 14'1 WC 9'10 X 7'10 BEDROOM 2 14'1 X 10'10 BEDROOM 3 11'2 X 9'6 BATHROOM 9'2 X 6'7 EAVES STORAGE 26'11 X 7'3 SHED 31'2 X 9'6