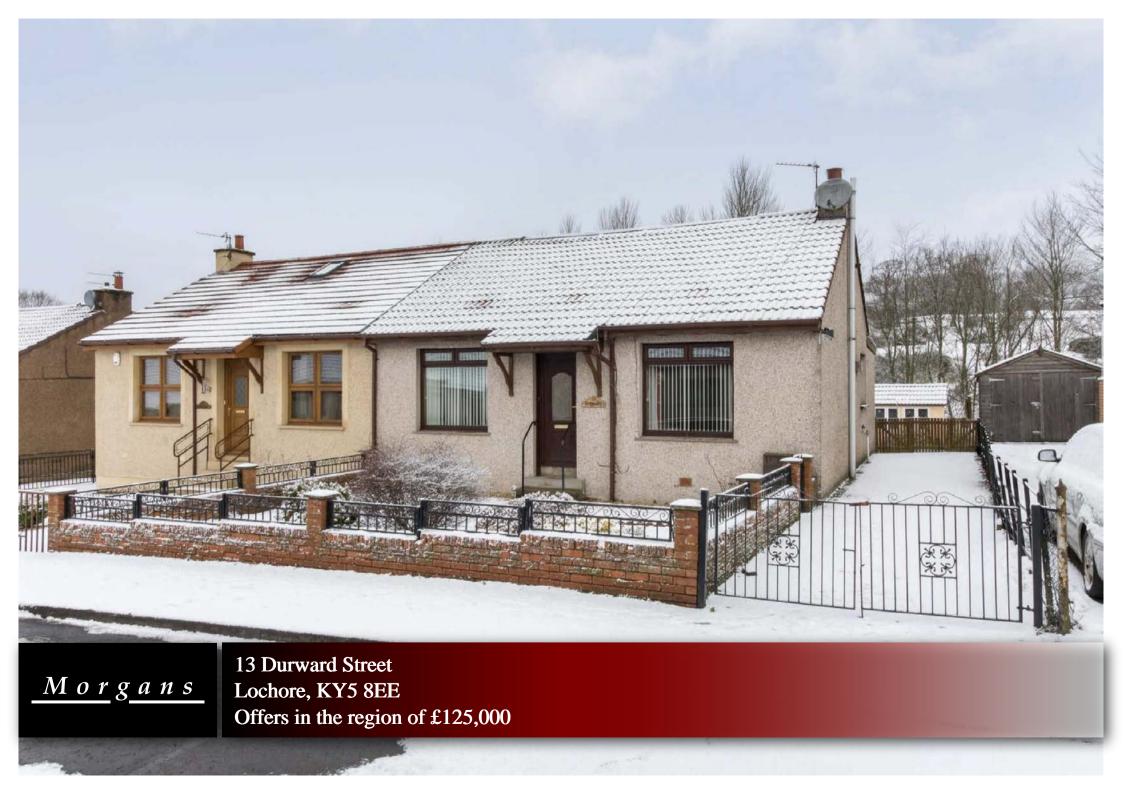

13 Durward Street Lochore KY5 8EE Excellent opportunity to acquire this deceptively spacious semi detached bungalow which has been extended to the upper level making this an excellent family home. The subjects provide flexible accommodation, comprising: entrance vestibule, hallway, lounge, kitchen leading to dining room and patio doors to gardens, two double bedrooms and four piece bathroom. On the upper level a further double bedroom with excellent storage facilities and w.c. facilities. There are private gardens to the front and rear with driveway giving access for several vehicles. Large timber shed/workshop. Early entry available. EPC RATING