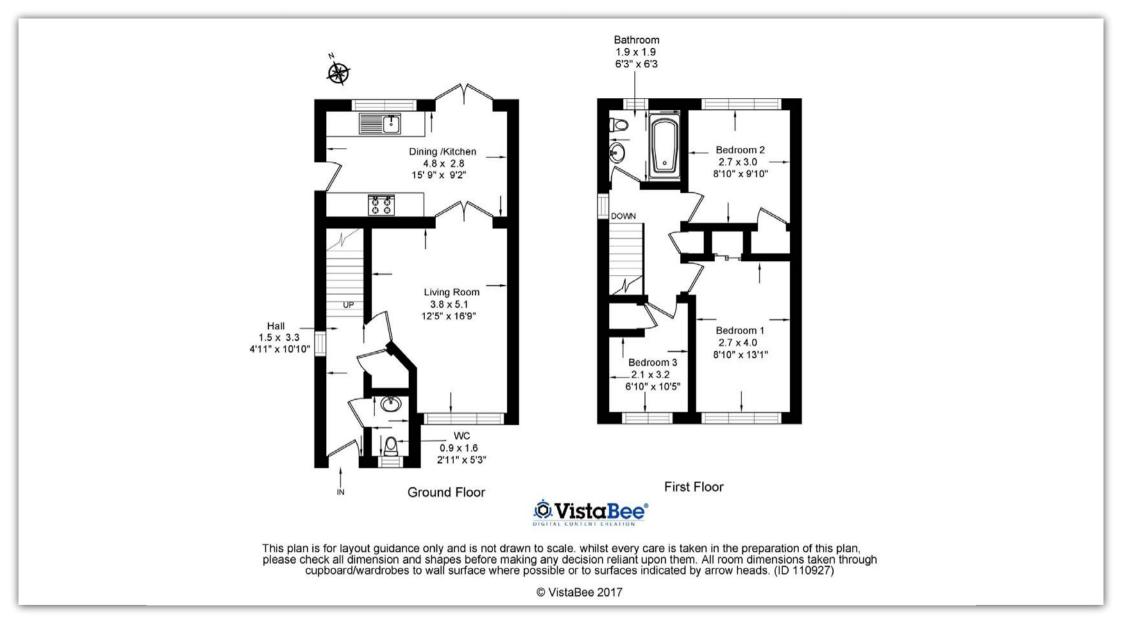

#### **MEASUREMENTS**

LIVING ROOM 12'5 X 16'9 KITCHEN/DINING ROOM 15'9 X 9'2 WC 2'11 X 5'3 BEDROOM 1 8'10 X 13'1 BEDROOM 2 8'10 X 9'10 BEDROOM 3 6'10 X 10'5 BATHROOM 6'3 X 6'3