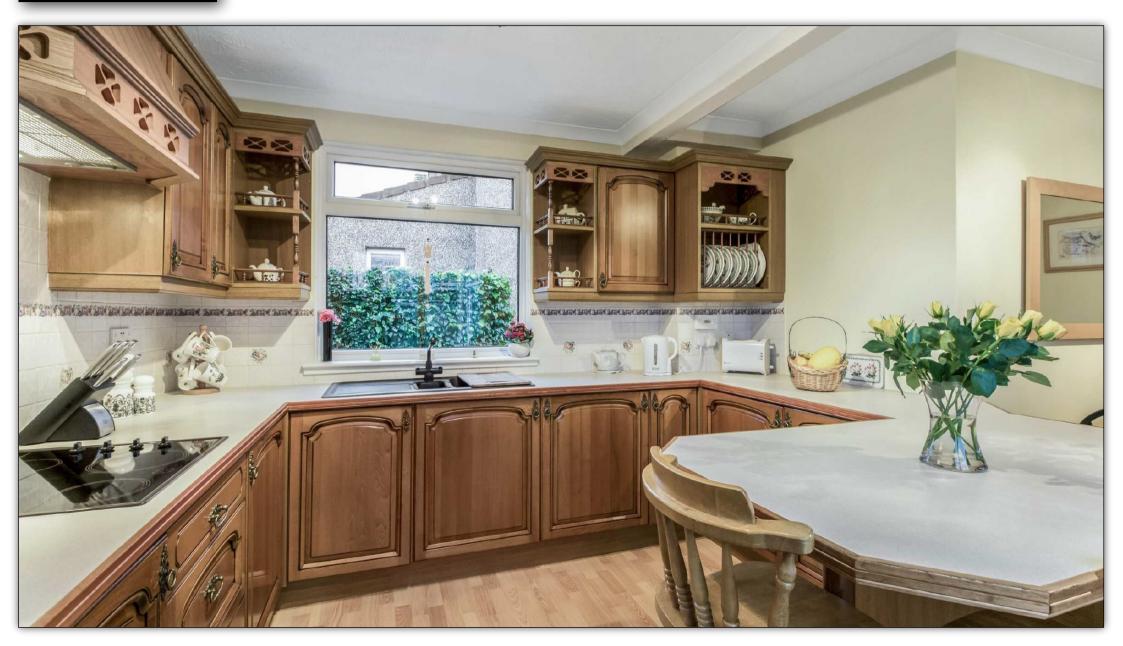

## **MEASUREMENTS**

LOUNGE 18'4 X 11'10 DINING KITCHEN 16'9 X 11'6 FAMILY ROOM 10'6 X 7'10 SHOWER ROOM 5'11 X 4'7 BEDROOM 1 15'5 X 9'10 BEDROOM 2 11'2 X 9'2 BEDROOM 3 11'10 X 9'2 BATHROOM 12'6 X 5'11