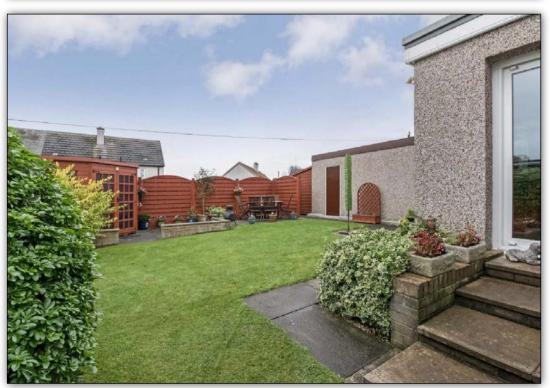

Morgans

10 West Park
Carnock, KY12 9JU
Offers in the region of £170,000

10 West Park Carnock KY12 9JU

Beautifully presented extended detached family home quietly situated in cul-de-sac within popular west Fife village of Carnock. The subjects are a credit to the present owners and comprise entrance hall, lounge, family room, dining kitchen with appliances, double bedroom and shower room. On the upper level two further double bedrooms excellent storage and 5 piece modern bathroom. There are well maintained and private gardens to the front and rear providing a child and pet safe environment. Detached garage with power and light. The property benefits from double glazing and gas central heating. Essential Viewing. EPC Rating C.