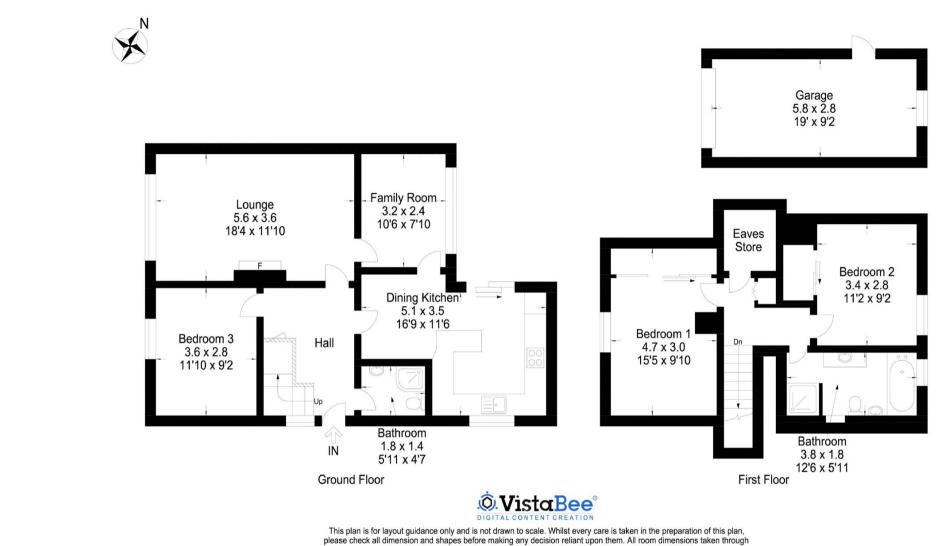

## **MEASUREMENTS**

LOUNGE 18'4 X 11'10 DINING KITCHEN 16'9 X 11'6 FAMILY ROOM 10'6 X 7'10 SHOWER ROOM 5'11 X 4'7 BEDROOM 1 15'5 X 9'10 BEDROOM 2 11'2 X 9'2 BEDROOM 3 11'10 X 9'2 BATHROOM 12'6 X 5'11

or obligation, contact us on 01383 620222.

please check all dimension and shapes before making any decision reliant upon them. All room dimensions taken throug cupboard/wardrobes to wall surface where possible or to surfaces indicated by arrow heads. (ID 110927)