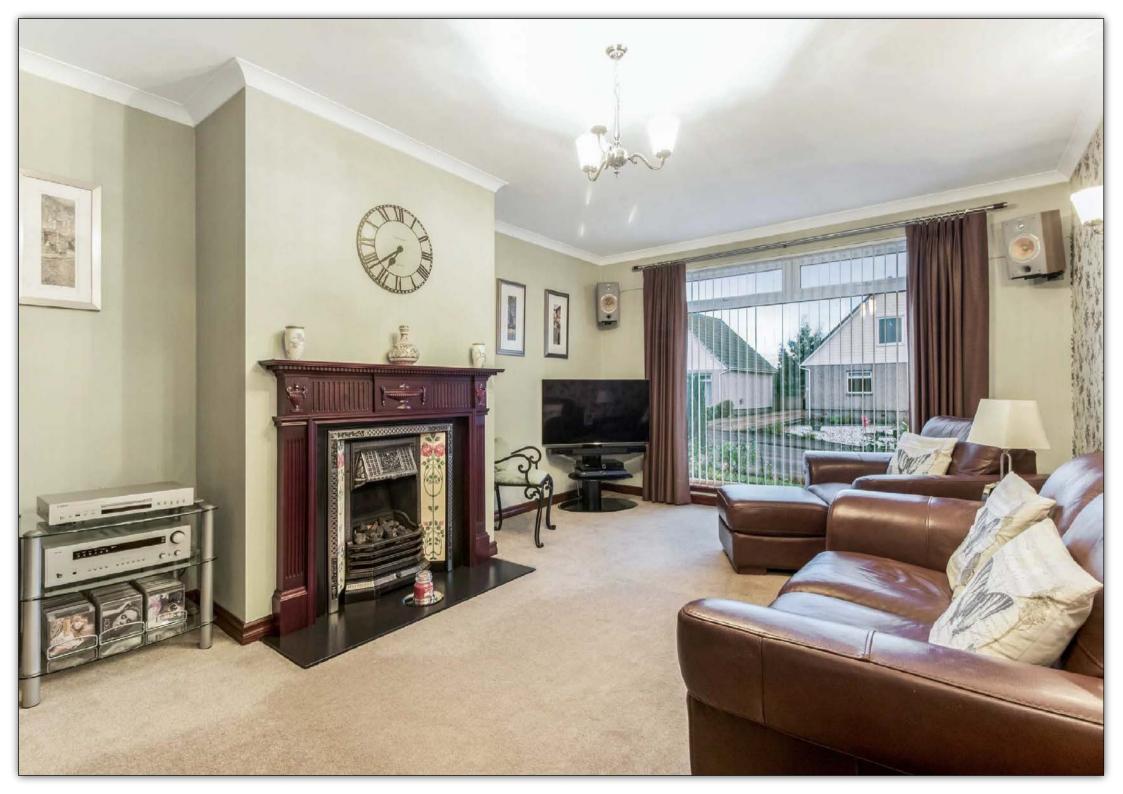

## **MEASUREMENTS**

LOUNGE 18'4 X 11'10 DINING KITCHEN 16'9 X 11'6 FAMILY ROOM 10'6 X 7'10 SHOWER ROOM 5'11 X 4'7 BEDROOM 1 15'5 X 9'10 BEDROOM 2 11'2 X 9'2 BEDROOM 3 11'10 X 9'2 BATHROOM 12'6 X 5'11