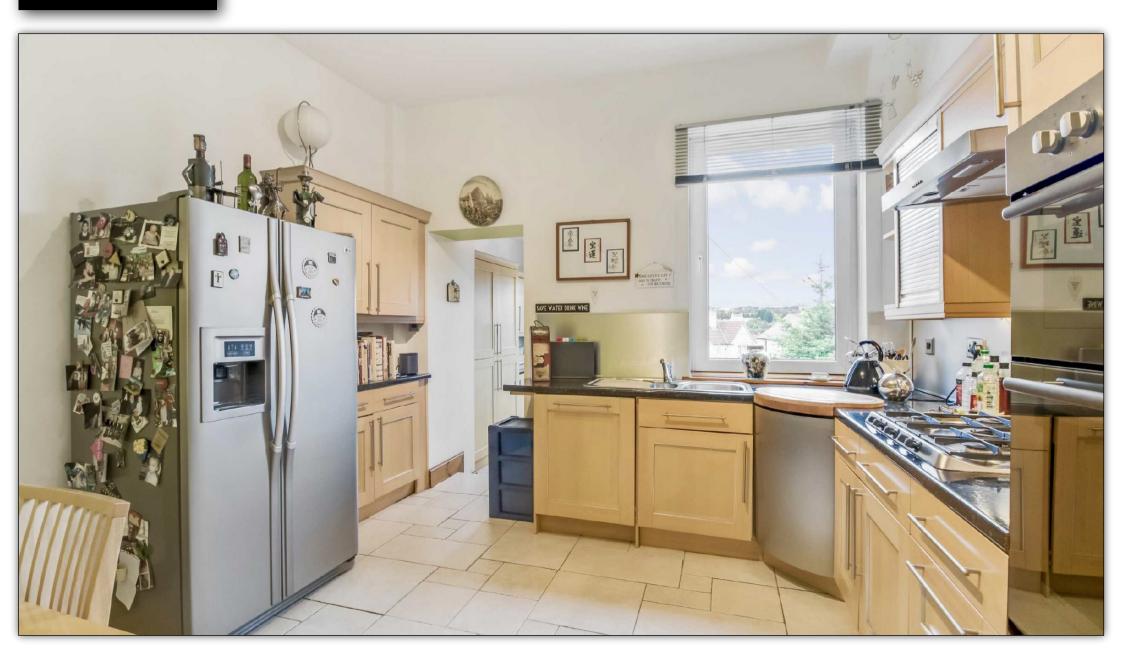

Dunfermline, Fife, KY12 0LT Offers in the region of £179,999

83a Victoria Terrace Dunfermline KY12 0LT We are pleased to bring to the market the opportunity to acquire this superb example of a traditional double upper apartment situated in one of Dunfermline's exclusive terraces. The accommodation is a credit to the present owners and offers flexible, spacious and stylish rooms throughout with period features. The subjects comprise reception hall, lounge with bay, dining kitchen, generous utility room, double bedroom or dining room and four piece bathroom. On the top floor two double bedrooms with en-suite and walk in wardrobe, further study/office. There are well maintained walled gardens to the rear with external storage. Patio area. Garage at bottom of garden. Essential Viewing. EPC RATING D.

# **MEASUREMENTS**

LOUNGE 16'5 X 12'2 DINING KITCHEN 13'1 X 12'2 UTILITY 11'2 X 6'11 BEDROOM 1 10'6 X 10'2 WALK IN WARDROBE 7'3 X 4'11 ENSUITE 7'3 X 5'3 BEDROOM 2 19'0 X 11'2 BEDROOM 3 13'5 X 10'10 STUDY 11'6 X 4'11 BATHROOM 8'10 X 6'11