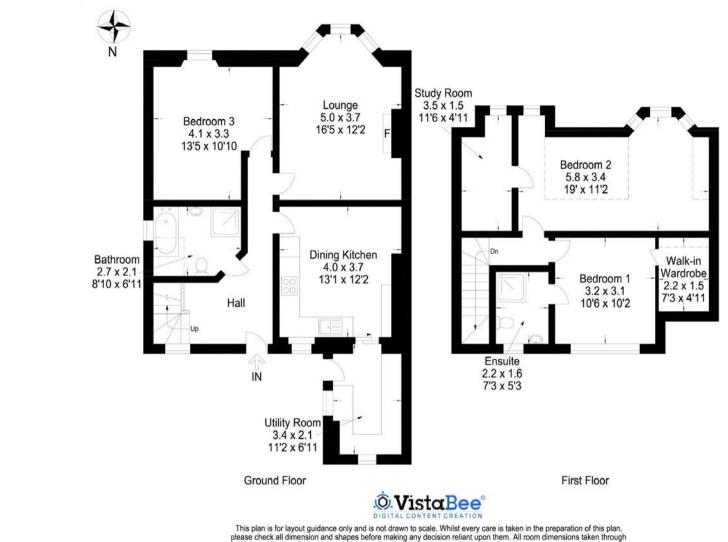

# **MEASUREMENTS**

LOUNGE 16'5 X 12'2 DINING KITCHEN 13'1 X 12'2 UTILITY 11'2 X 6'11 BEDROOM 1 10'6 X 10'2 WALK IN WARDROBE 7'3 X 4'11 ENSUITE 7'3 X 5'3 BEDROOM 2 19'0 X 11'2 BEDROOM 3 13'5 X 10'10 STUDY 11'6 X 4'11 BATHROOM 8'10 X 6'11

please check all dimension and shapes before making any decision reliant upon them. All room dimensions taken through cupboard/wardrobes to wall surface where possible or to surfaces indicated by arrow heads. (ID 110927)