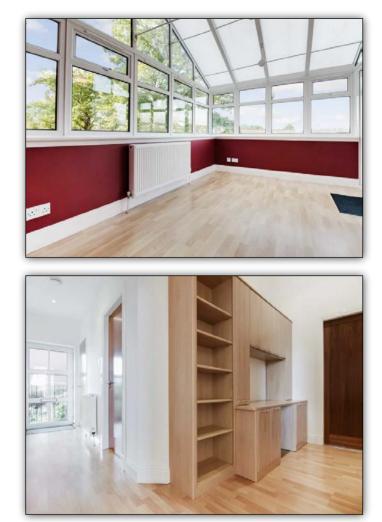

# 36 St Leonards Hill Dunfermline KY11 3AH

Set amidst approximately 3.5 acres of exclusive grounds, the opportunity to acquire this impressive ground floor apartment. This property type is rarely available and boasts an exclusive life style within a tranquil setting. The development itself centres around the main Victorian house with additional wings added at a later date. This apartment is a credit to the present owners offering contemporary and stylish accommodation throughout. The subjects are offered in move in condition. Comprise private main door leading into reception hall with storage units, lounge/ dining area, fitted kitchen leading to conservatory and alternative rear door exit. Master bedroom with en-suite and walk in wardrobe, further double bedroom (built in wardrobe) and bathroom. Gas central heating and double glazing. Private residents parking. Early viewing is highly recommended to appreciate this superb apartment. EPC RATING C

#### **MEASUREMENTS**

LOUNGE 14'9 x 12'2 DINING ROOM 13'1 x 7'7 KITCHEN 12'2 x 8'6 CONSERVATORY 14'1 x 7'10 MASTER BEDROOM 13'1 x 11'2 EN-SUITE 6'11 x 4'7 BEDROOM 2 15'9 x 9'6 BATHROOM 8'2 x 5'7