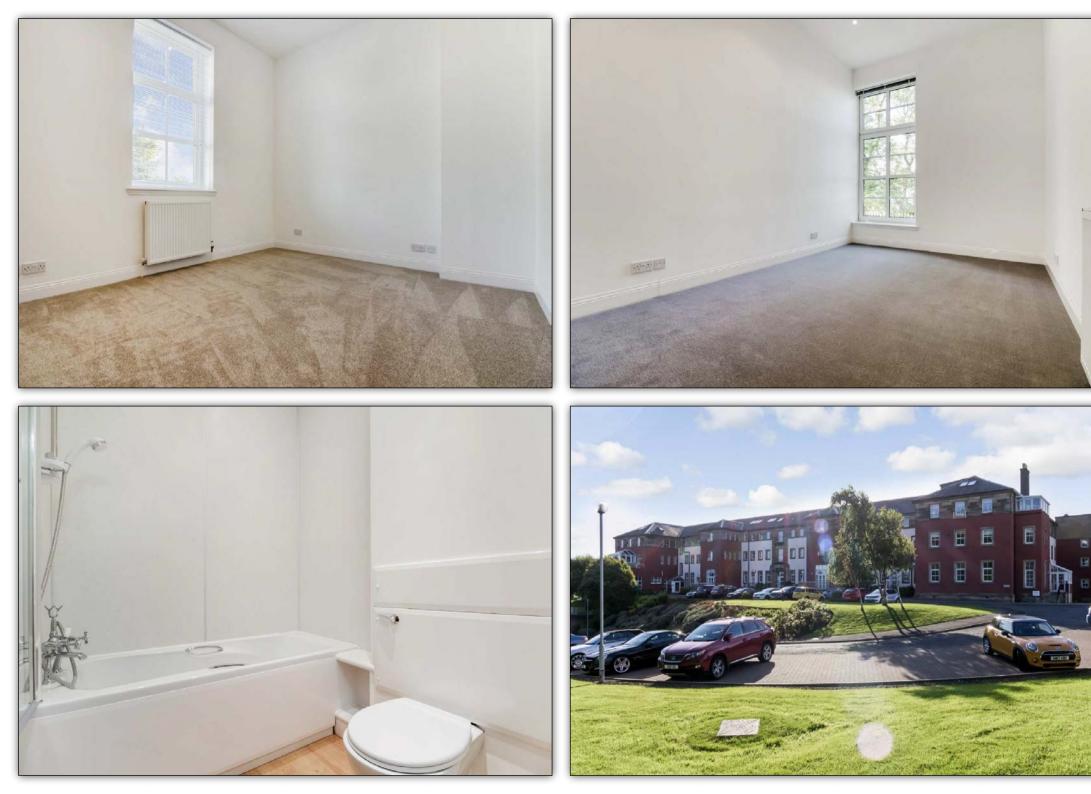

# 36 St Leonards Hill Dunfermline KY11 3AH

Set amidst approximately 3.5 acres of exclusive grounds, the opportunity to acquire this impressive ground floor apartment. This property type is rarely available and boasts an exclusive life style within a tranquil setting. The development itself centres around the main Victorian house with additional wings added at a later date. This apartment is a credit to the present owners offering contemporary and stylish accommodation throughout. The subjects are offered in move in condition. Comprise private main door leading into reception hall with storage units, lounge/ dining area, fitted kitchen leading to conservatory and alternative rear door exit. Master bedroom with en-suite and walk in wardrobe, further double bedroom (built in wardrobe) and bathroom. Gas central heating and double glazing. Private residents parking. Early viewing is highly recommended to appreciate this superb apartment. EPC RATING C

#### **MEASUREMENTS**

LOUNGE 14'9 x 12'2 DINING ROOM 13'1 x 7'7 KITCHEN 12'2 x 8'6 CONSERVATORY 14'1 x 7'10 MASTER BEDROOM 13'1 x 11'2 EN-SUITE 6'11 x 4'7 BEDROOM 2 15'9 x 9'6 BATHROOM 8'2 x 5'7