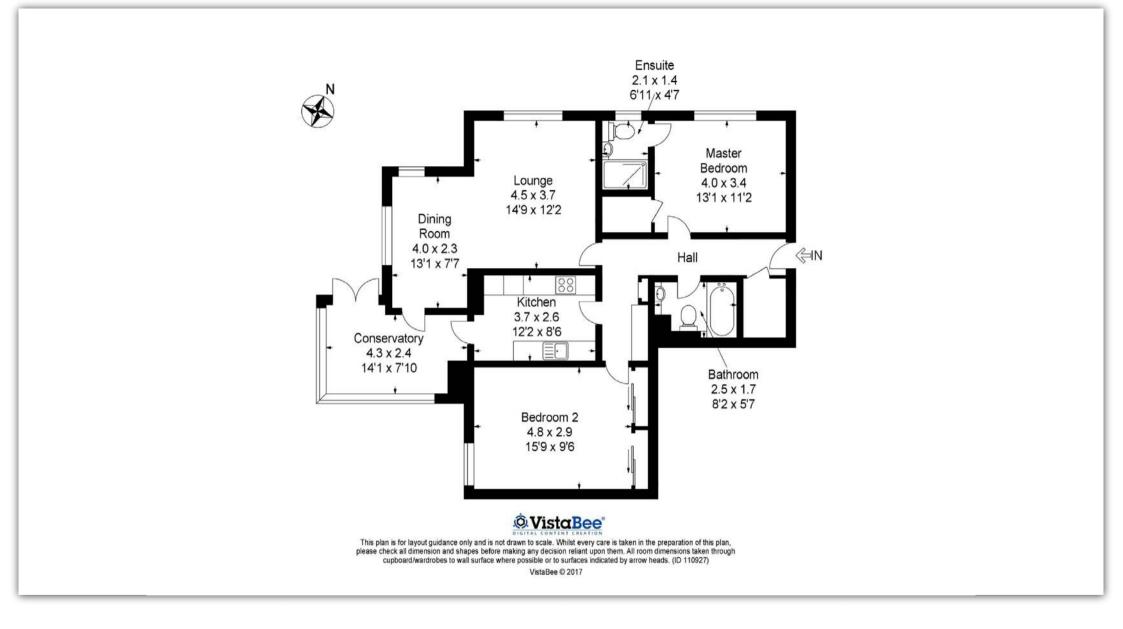

#### **MEASUREMENTS**

LOUNGE 14'9 x 12'2 DINING ROOM 13'1 x 7'7 KITCHEN 12'2 x 8'6 CONSERVATORY 14'1 x 7'10 MASTER BEDROOM 13'1 x 11'2 EN-SUITE 6'11 x 4'7 BEDROOM 2 15'9 x 9'6 BATHROOM 8'2 x 5'7