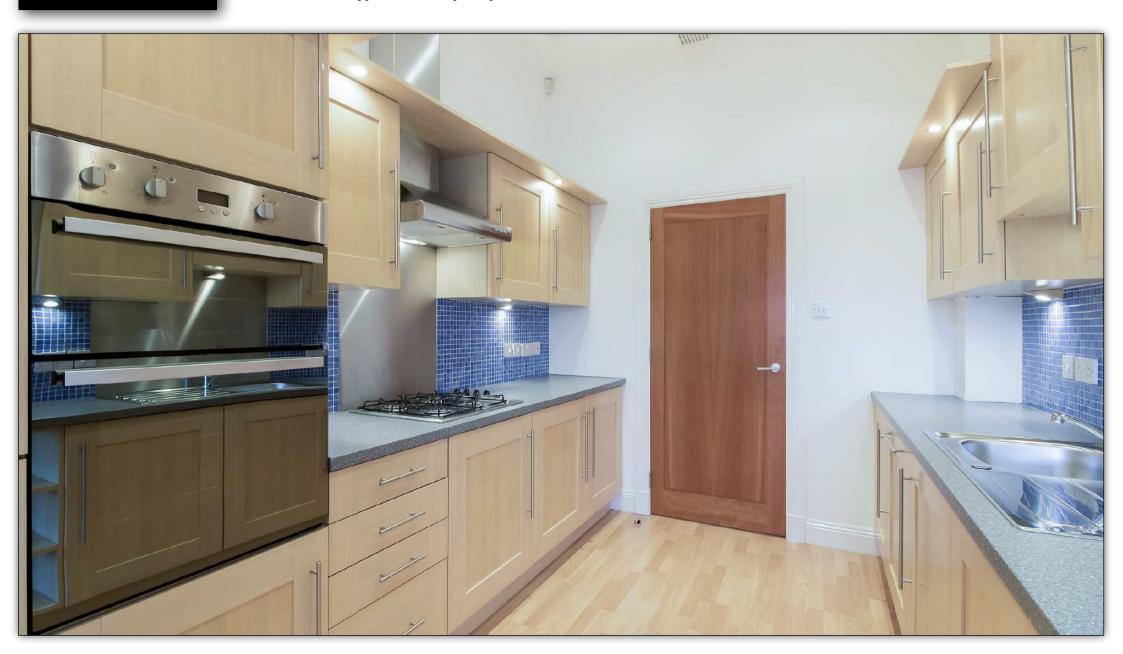

# 36 St Leonards Hill Dunfermline KY11 3AH

Set amidst approximately 3.5 acres of exclusive grounds, the opportunity to acquire this impressive ground floor apartment. This property type is rarely available and boasts an exclusive life style within a tranquil setting. The development itself centres around the main Victorian house with additional wings added at a later date. This apartment is a credit to the present owners offering contemporary and stylish accommodation throughout. The subjects are offered in move in condition. Comprise private main door leading into reception hall with storage units, lounge/ dining area, fitted kitchen leading to conservatory and alternative rear door exit. Master bedroom with en-suite and walk in wardrobe, further double bedroom (built in wardrobe) and bathroom. Gas central heating and double glazing. Private residents parking. Early viewing is highly recommended to appreciate this superb apartment. EPC RATING C

#### **MEASUREMENTS**

LOUNGE 14'9 x 12'2 DINING ROOM 13'1 x 7'7 KITCHEN 12'2 x 8'6 CONSERVATORY 14'1 x 7'10 MASTER BEDROOM 13'1 x 11'2 EN-SUITE 6'11 x 4'7 BEDROOM 2 15'9 x 9'6 BATHROOM 8'2 x 5'7

## EXTRAS INC. IN SALE

All floor coverings, blinds, bathroom and light fittings together with integrated appliances.