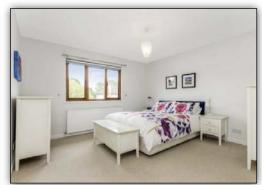

# **MEASUREMENTS**

LIVING ROOM 17'9 x 12'10
SITTING/DINING ROOM 22'8 x 20'4
STUDY 9'6 x 6'7
KITCHEN 17'1 x 12'10
UTILITY 8'10 X 7'3
BEDROOM 5 10'6 X 9'10
DOWNSTAIRS WC 5'11 X 3'3
MASTER BEDROOM 12'10 X 12'2
ENSUITE 9'6 X 3'11
BEDROOM 2 9'10 X 9'2
BEDROOM 3 9'10 X 9'6
BEDROOM 4 10'6 X 8'2
BATHROOM 9'6 X 7'7