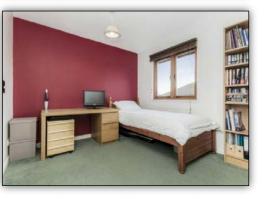

# **MEASUREMENTS**

LIVING ROOM 17'9 x 12'10
SITTING/DINING ROOM 22'8 x 20'4
STUDY 9'6 x 6'7
KITCHEN 17'1 x 12'10
UTILITY 8'10 X 7'3
BEDROOM 5 10'6 X 9'10
DOWNSTAIRS WC 5'11 X 3'3
MASTER BEDROOM 12'10 X 12'2
ENSUITE 9'6 X 3'11
BEDROOM 2 9'10 X 9'2
BEDROOM 3 9'10 X 9'6
BEDROOM 4 10'6 X 8'2
BATHROOM 9'6 X 7'7