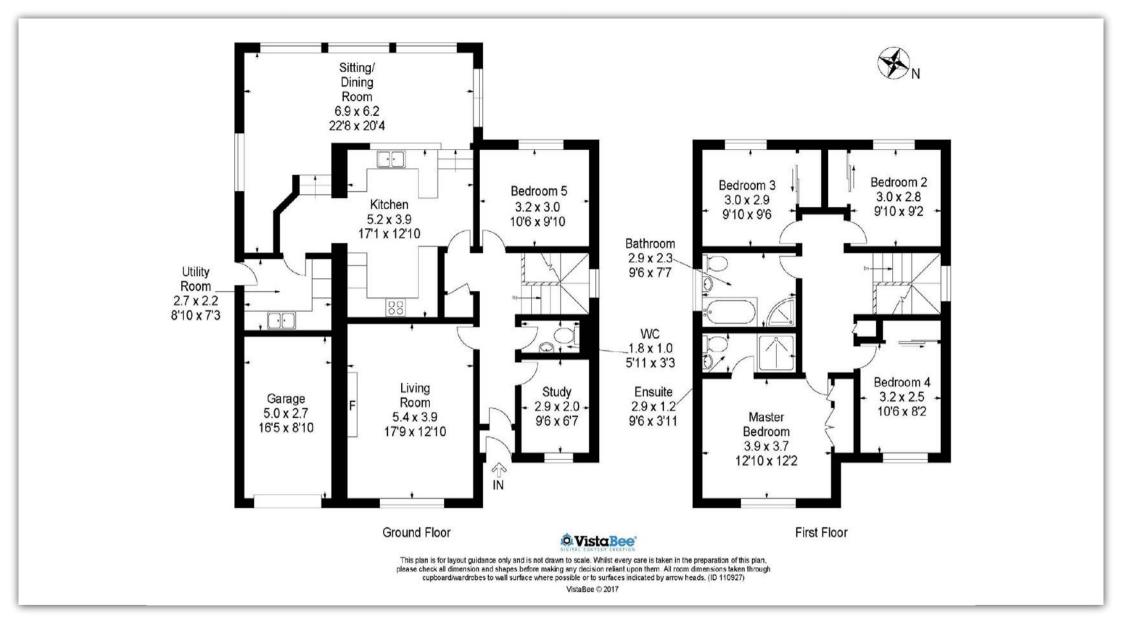

# **MEASUREMENTS**

LIVING ROOM 17'9 x 12'10
SITTING/DINING ROOM 22'8 x 20'4
STUDY 9'6 x 6'7
KITCHEN 17'1 x 12'10
UTILITY 8'10 X 7'3
BEDROOM 5 10'6 X 9'10
DOWNSTAIRS WC 5'11 X 3'3
MASTER BEDROOM 12'10 X 12'2
ENSUITE 9'6 X 3'11
BEDROOM 2 9'10 X 9'2
BEDROOM 3 9'10 X 9'6
BEDROOM 4 10'6 X 8'2
BATHROOM 9'6 X 7'7