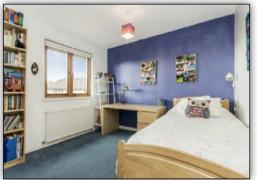

# **MEASUREMENTS**

LIVING ROOM 17'9 x 12'10
SITTING/DINING ROOM 22'8 x 20'4
STUDY 9'6 x 6'7
KITCHEN 17'1 x 12'10
UTILITY 8'10 X 7'3
BEDROOM 5 10'6 X 9'10
DOWNSTAIRS WC 5'11 X 3'3
MASTER BEDROOM 12'10 X 12'2
ENSUITE 9'6 X 3'11
BEDROOM 2 9'10 X 9'2
BEDROOM 3 9'10 X 9'6
BEDROOM 4 10'6 X 8'2
BATHROOM 9'6 X 7'7