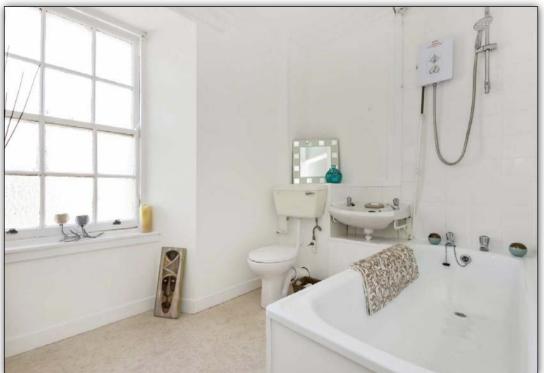

# **MEASUREMENTS**

LIVING ROOM 14'1 X 11'6 KITCHEN 8'10 X 8'6 DOUBLE BEDROOM 14'1 X 11'6 BATHROOM 8'6 X 7'7 BOXROOM 6'7 X 4'11