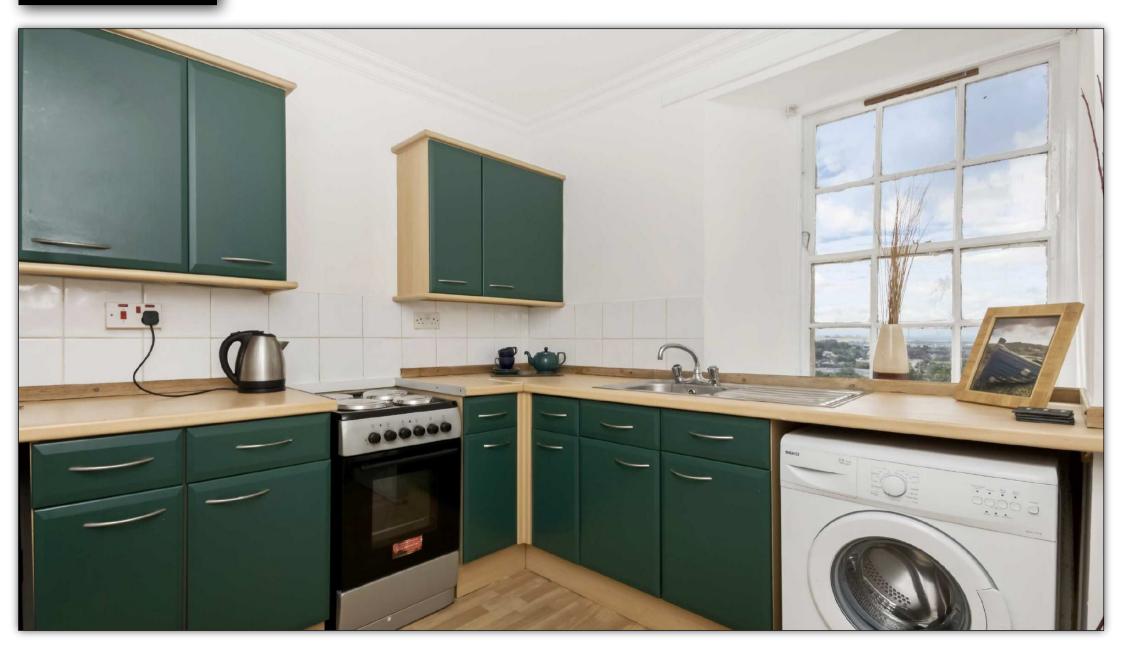

# **MEASUREMENTS**

LIVING ROOM 14'1 X 11'6 KITCHEN 8'10 X 8'6 DOUBLE BEDROOM 14'1 X 11'6 BATHROOM 8'6 X 7'7 BOXROOM 6'7 X 4'11

### EXTRAS INC. IN SALE PRICE

All fitted floor coverings, light fittings, fixtures and fittings, washing machine, cooker and fridge.