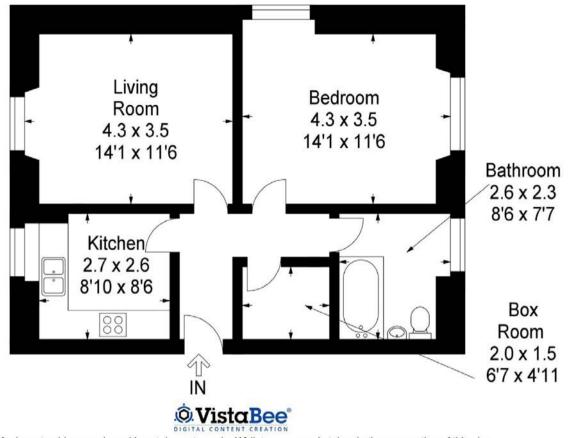

# **MEASUREMENTS**

LIVING ROOM 14'1 X 11'6 KITCHEN 8'10 X 8'6 DOUBLE BEDROOM 14'1 X 11'6 BATHROOM 8'6 X 7'7 BOXROOM 6'7 X 4'11

## **AGENTS NOTE**

This property is being sold in its present condition and no warranty will be given to any purchaser with regard to the existence or condition of the services or any heating or other system within the property. Any intending purchaser will require to accept the position as it exists since no testing of any services or systems can be allowed. No moveable items will be included in the sale. Proposed second floor drawing attached as floorplan.

This plan is for layout guidance only and is not drawn to scale. Whilst every care is taken in the preparation of this plan, please check all dimension and shapes before making any decision reliant upon them. All room dimensions taken through cupboard/wardrobes to wall surface where possible or to surfaces indicated by arrow heads. (ID 110927)