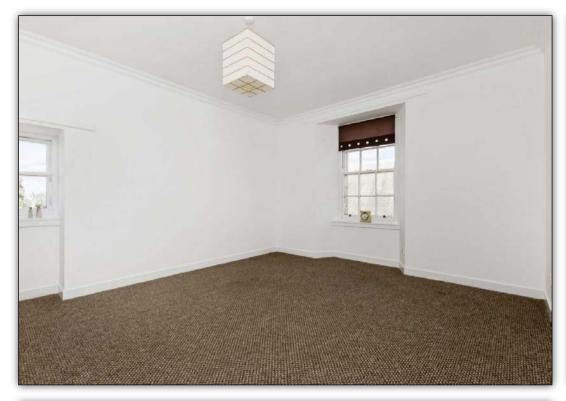

# **MEASUREMENTS**

LIVING ROOM 14'1 X 11'6 KITCHEN 8'10 X 8'6 DOUBLE BEDROOM 14'1 X 11'6 BATHROOM 8'6 X 7'7 BOXROOM 6'7 X 4'11