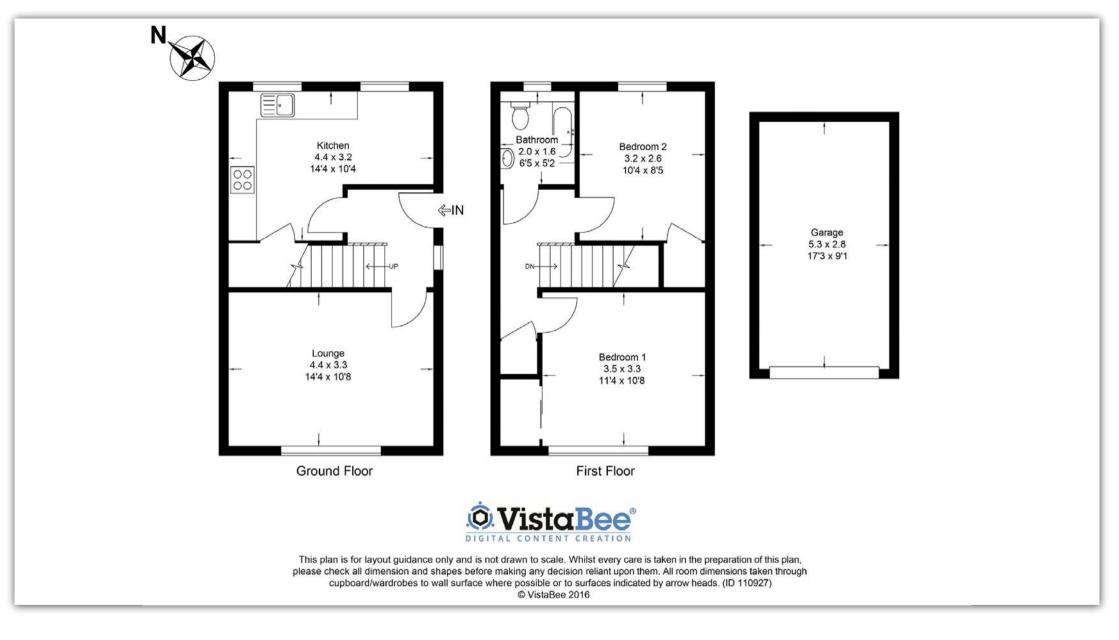

#### MEASUREMENTS

LOUNGE 14'4 X 10'8 KITCHEN 14'4 X 10'4 BEDROOM 1 11'4 X 10'8 BEDROOM 2 10'4 X 8'5 BATHROOM 6'5 X 5'2