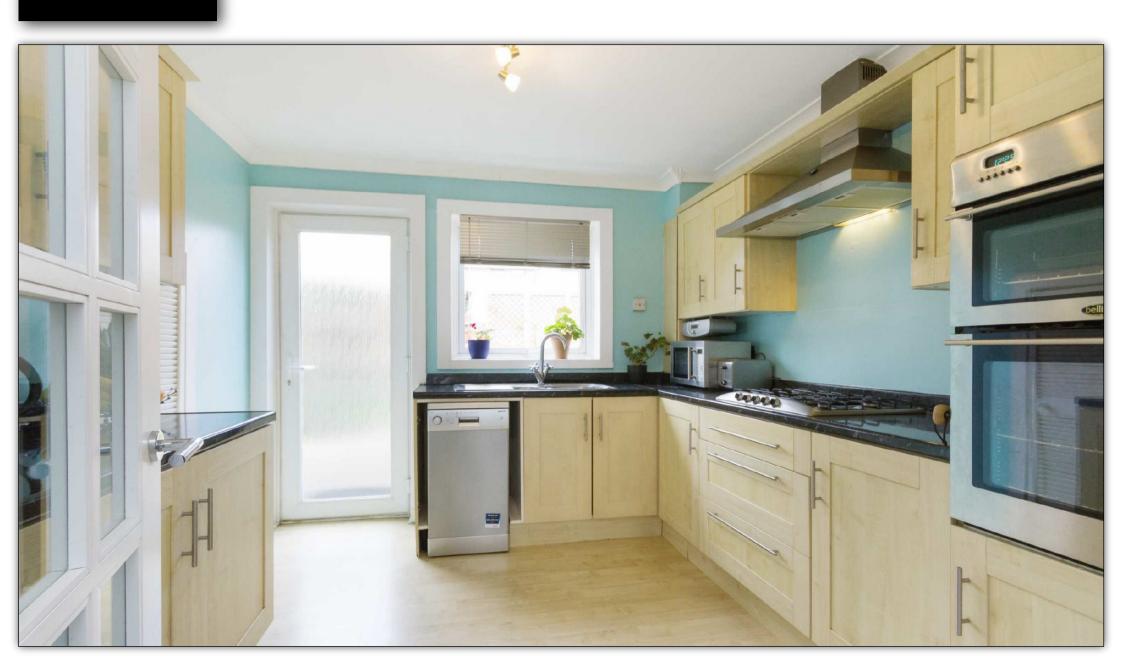

Morgans

34 Dalbeath Gardens Hill Of Beath, KY4 8DT Offers over £95,000

34 Dalbeath Gardens Hill Of Beath KY4 8DT Essential Viewing. Modern and stylish semi detached villa situated in quiet village of Hill of Beath close to all local amenities, schooling and motorway network. The subjects would ideally suit a family. Comprises entrance hall, storage, living room and dining area, fitted kitchen, three double bedrooms and bathroom. The property is double glazed with gas central heating together with enclosed gardens to rear bounded by fencing providing a child and pet safe environment. Decking. Parking on street and parking bays opposite property. EPC RATING D.

## **MEASUREMENTS**

LIVING/DINING ROOM 20'3 x 14'5 KITCHEN 10'6 x 9'9 BEDROOM 1 12'7 x 11'4 BEDROOM 2 11'4 x 11'4 BEDROOM 3 11'4 x 9'8 BATHROOM 7'3 x 5'4

### EXTRAS INC. IN SALE

All floor coverings, blinds, bathroom and light fittings together with integrated appliances.