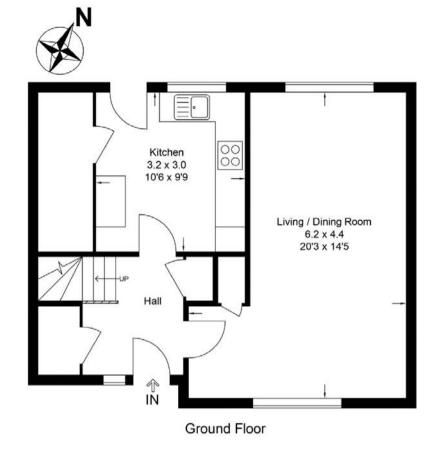

## **MEASUREMENTS**

LIVING/DINING ROOM 20'3 x 14'5 KITCHEN 10'6 x 9'9 BEDROOM 1 12'7 x 11'4 BEDROOM 2 11'4 x 11'4 BEDROOM 3 11'4 x 9'8 BATHROOM 7'3 x 5'4

This plan is for layout guidance only and is not drawn to scale. Whilst every care is taken in the preparation of this plan, please check all dimension and shapes before making any decision reliant upon them. All room dimensions taken through cupboard/wardrobes to wall surface where possible or to surfaces indicated by arrow heads. (ID 110927)