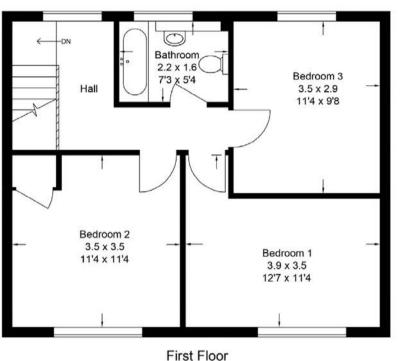

## **MEASUREMENTS**

LIVING/DINING ROOM 20'3 x 14'5 KITCHEN 10'6 x 9'9 BEDROOM 1 12'7 x 11'4 BEDROOM 2 11'4 x 11'4 BEDROOM 3 11'4 x 9'8 BATHROOM 7'3 x 5'4

This plan is for layout guidance only and is not drawn to scale. Whilst every care is taken in the preparation of this plan, please check all dimension and shapes before making any decision reliant upon them. All room dimensions taken through cupboard/wardrobes to wall surface where possible or to surfaces indicated by arrow heads. (ID 110927)