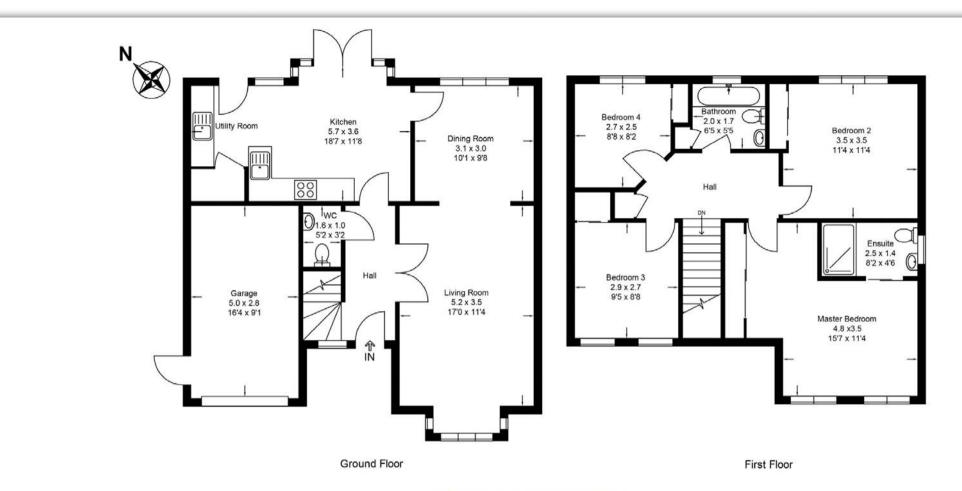

## **MEASUREMENTS**

LIVINGROOM 17'0 X 11'4
DINING ROOM 10'1 X 9'8
KITCHEN 18'7 X 11'8
WC 5'2 X 3'2
BEDROOM 1 15'7 X 11'4
ENSUITE 8'2 X 4'6
BEDROOM 2 11'4 X 11'4
BEDROOM 3 9'5 X 8'8
BEDROOM 4 8'8 X 8'2
BATHROOM 6'5 X 5'5
GARAGE 16'4 X 9'1

This plan is for layout guidance only and is not drawn to scale. Whilst every care is taken in the preparation of this plan, please check all dimension and shapes before making any decision reliant upon them. All room dimensions taken through cupboard/wardrobes to wall surface where possible or to surfaces indicated by arrow heads. (ID 110927)