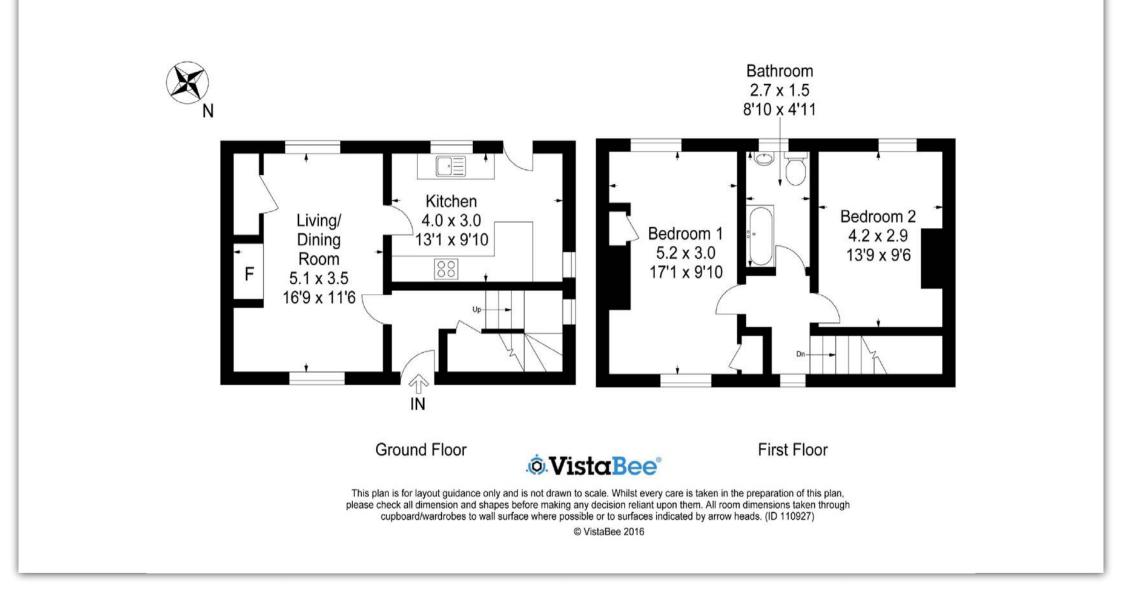

#### **MEASUREMENTS**

LIVING ROOM 16'9 x 11'6 KITCHEN 13'1 x 9'10 BEDROOM 1 17'1 x 9'10 BEDROOM 2 13'9 x 9'6 BATHROOM 8'10 x 4'11