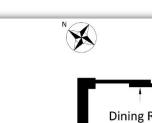

### **MEASUREMENTS**

LOUNGE 14'7 X 12'4
KITCHEN 16'0 X 8'5
WC 4'9 X 3'2
DINING ROOM 9'4 X 8'6
BEDROOM 1 12'1 X 10'1
ENUITE 5'8 X 5'4
BEDROOM 2 9'4 X 9'4
BEDROOM 3 12'2 X 9'2
BEDROOM 4 6'7 X 3'9

**Ground Floor** 

First Floor

This plan is for layout guidance only and is not drawn to scale. Whilst every care is taken in the preparation of this plan, please check all the dimension and shapes before making any decision reliant upon them. All room dimensions taken through cupboard/wardrobes to wall surface where possible or to surfaces indicated by arrow heads. (ID 110927)