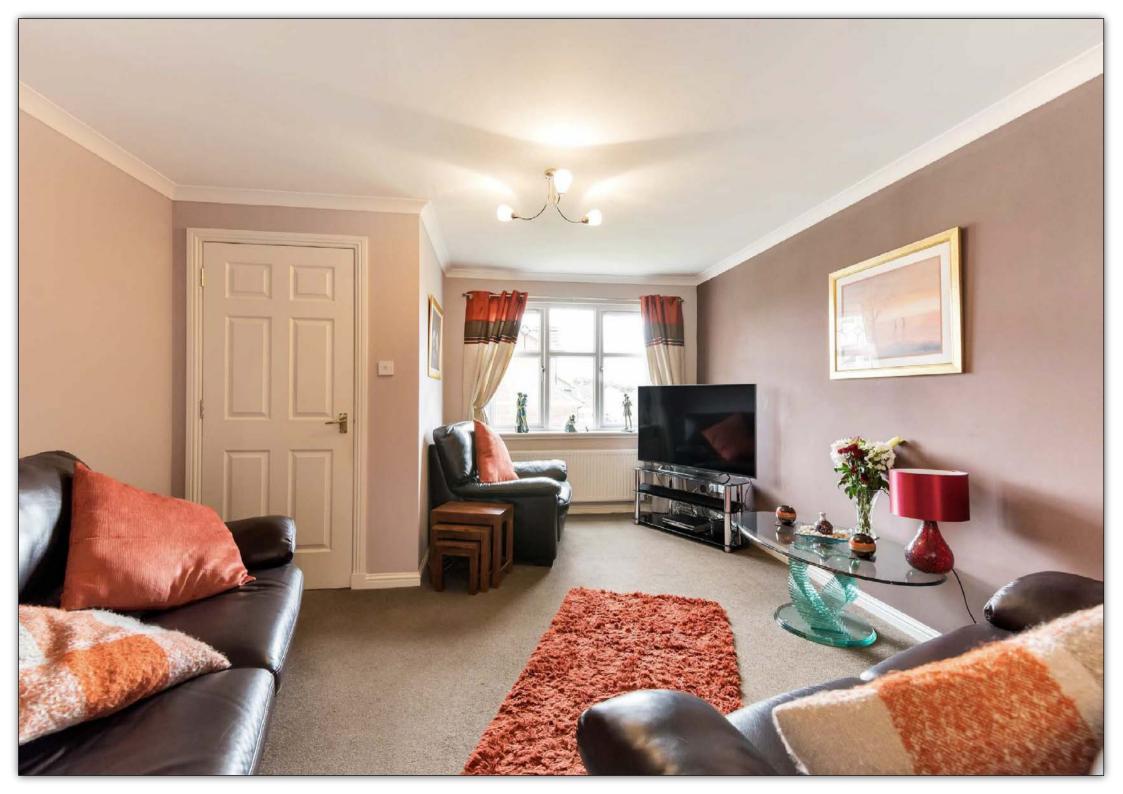

### **MEASUREMENTS**

LOUNGE 14'7 X 12'4
KITCHEN 16'0 X 8'5
WC 4'9 X 3'2
DINING ROOM 9'4 X 8'6
BEDROOM 1 12'1 X 10'1
ENUITE 5'8 X 5'4
BEDROOM 2 9'4 X 9'4
BEDROOM 3 12'2 X 9'2
BEDROOM 4 6'7 X 3'9