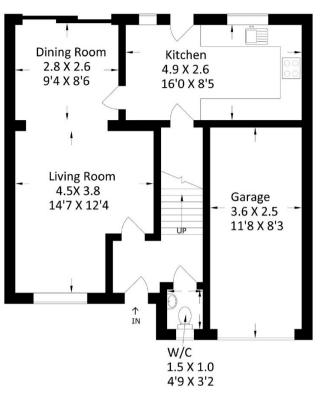

### **MEASUREMENTS**

LOUNGE 14'7 X 12'4
KITCHEN 16'0 X 8'5
WC 4'9 X 3'2
DINING ROOM 9'4 X 8'6
BEDROOM 1 12'1 X 10'1
ENUITE 5'8 X 5'4
BEDROOM 2 9'4 X 9'4
BEDROOM 3 12'2 X 9'2
BEDROOM 4 6'7 X 3'9

**Ground Floor** 

First Floor

This plan is for layout guidance only and is not drawn to scale. Whilst every care is taken in the preparation of this plan, please check all the dimension and shapes before making any decision reliant upon them. All room dimensions taken through cupboard/wardrobes to wall surface where possible or to surfaces indicated by arrow heads. (ID 110927)