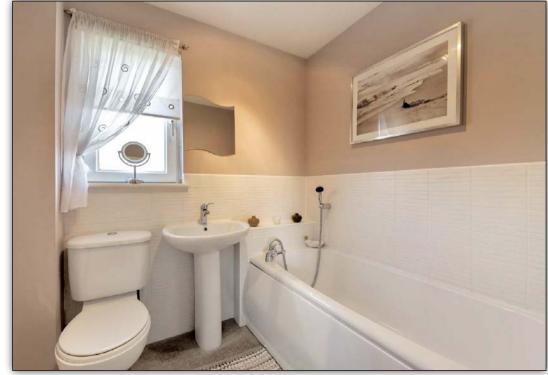

### **MEASUREMENTS**

LOUNGE 14'7 X 12'4
KITCHEN 16'0 X 8'5
WC 4'9 X 3'2
DINING ROOM 9'4 X 8'6
BEDROOM 1 12'1 X 10'1
ENUITE 5'8 X 5'4
BEDROOM 2 9'4 X 9'4
BEDROOM 3 12'2 X 9'2
BEDROOM 4 6'7 X 3'9

# EXTRAS INC. IN SALE

BATHROOM 6'7 X 5'9

All fitted floor coverings, blinds, bathroom, and lights fittings together with any integrated appliances.