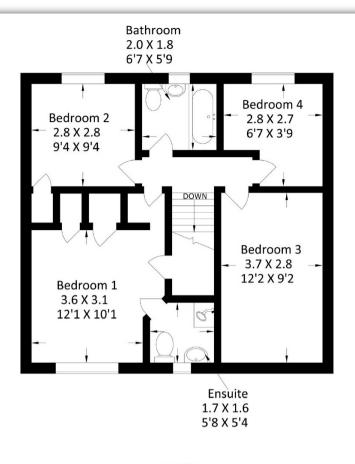

### **MEASUREMENTS**

LOUNGE 14'7 X 12'4
KITCHEN 16'0 X 8'5
WC 4'9 X 3'2
DINING ROOM 9'4 X 8'6
BEDROOM 1 12'1 X 10'1
ENUITE 5'8 X 5'4
BEDROOM 2 9'4 X 9'4
BEDROOM 3 12'2 X 9'2
BEDROOM 4 6'7 X 3'9

# EXTRAS INC. IN SALE

BATHROOM 6'7 X 5'9

All fitted floor coverings, blinds, bathroom, and lights fittings together with any integrated appliances.

**Ground Floor** 

First Floor

This plan is for layout guidance only and is not drawn to scale. Whilst every care is taken in the preparation of this plan, please check all the dimension and shapes before making any decision reliant upon them. All room dimensions taken through cupboard/wardrobes to wall surface where possible or to surfaces indicated by arrow heads. (ID 110927)