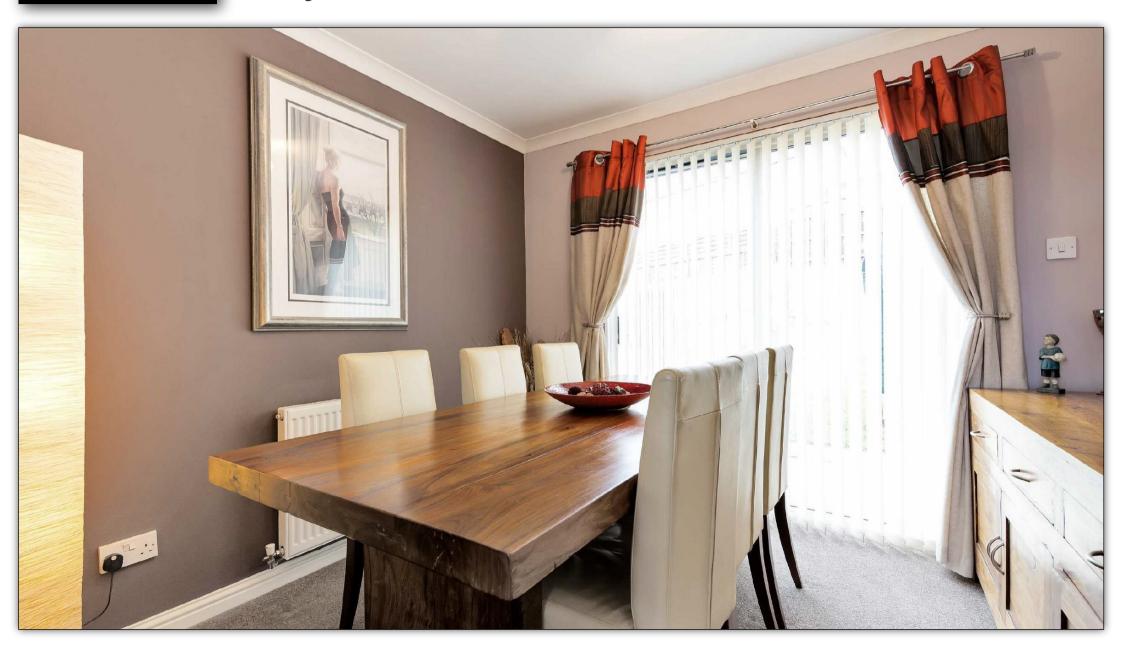

### **MEASUREMENTS**

LOUNGE 14'7 X 12'4
KITCHEN 16'0 X 8'5
WC 4'9 X 3'2
DINING ROOM 9'4 X 8'6
BEDROOM 1 12'1 X 10'1
ENUITE 5'8 X 5'4
BEDROOM 2 9'4 X 9'4
BEDROOM 3 12'2 X 9'2
BEDROOM 4 6'7 X 3'9