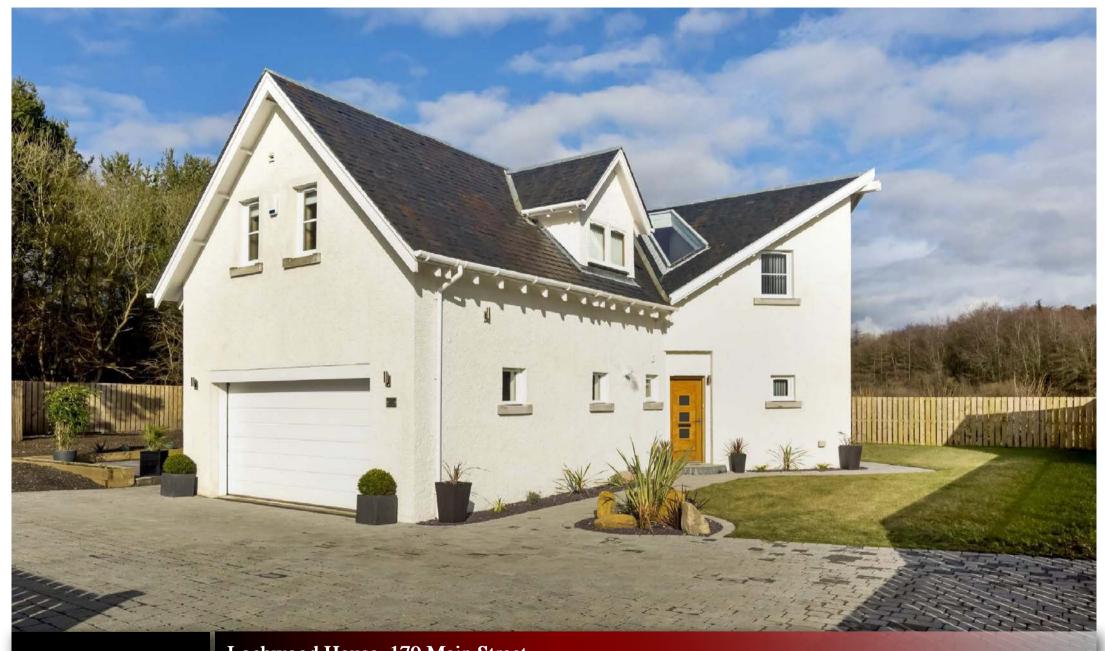

Morgans

Lochwood House, 179 Main Street Townhill, Fife, KY12 0HA Offers in the region of £370,000

Lochwood House 179 Main Street Townhill KY12 0HA Individually designed executive detached dwelling house, occupying an enviable large corner plot situated within private grounds on the outskirts of the village. A woodland backdrop provides an idyllic setting to fully appreciate this bespoke family home. The accommodation comprises; reception hall, WC, lounge, dining room, breakfasting kitchen, utility, family room and study, four double bedrooms with master en suite and dressing room, two further en-suites and shower room. The gardens and ground are bounded by fencing providing a child and pet safe environment. Driveway with access for several vehicles leading to double garage. EPC RATING B