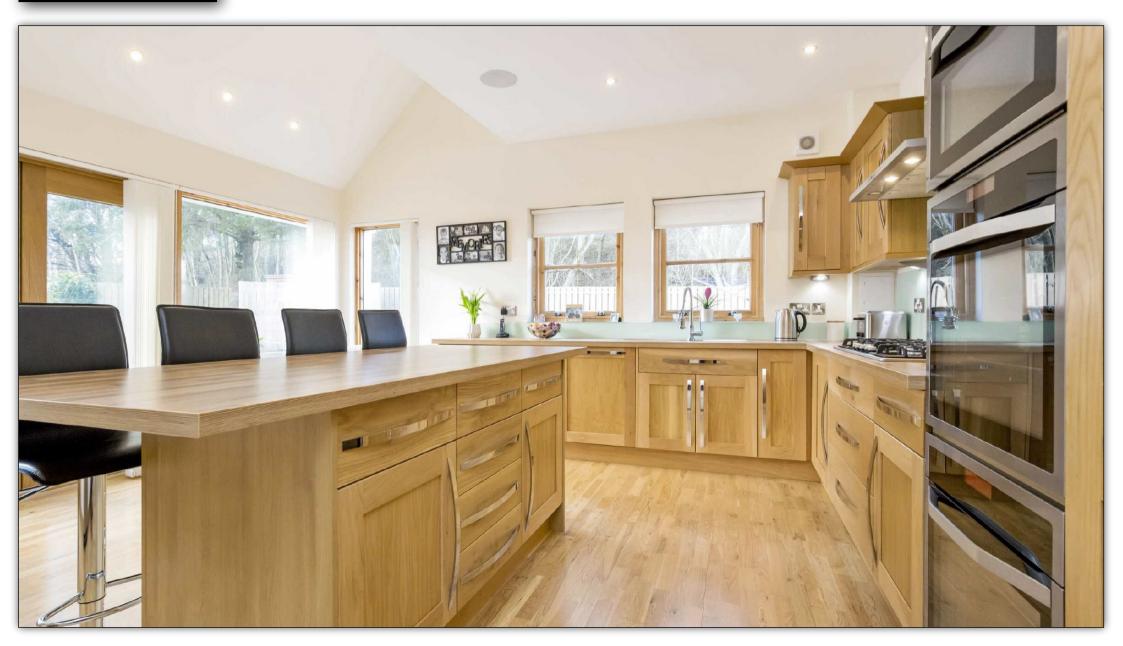

Morgans

Lochwood House, 179 Main Street Townhill, Fife, KY12 0HA Offers in the region of £370,000

Lochwood House 179 Main Street Townhill KY12 0HA Individually designed executive detached dwelling house, occupying an enviable large corner plot situated within private grounds on the outskirts of the village. A woodland backdrop provides an idyllic setting to fully appreciate this bespoke family home. The accommodation comprises; reception hall, WC, lounge, dining room, breakfasting kitchen, utility, family room and study, four double bedrooms with master en suite and dressing room, two further en-suites and shower room. The gardens and ground are bounded by fencing providing a child and pet safe environment. Driveway with access for several vehicles leading to double garage. EPC RATING B

## **MEASUREMENTS**

LOUNGE 19'0 x 18'4
DINING ROOM 18'2 x 11'7
BREAKFASTING KITCHEN 16'6 x 16'4
UTILITY ROOM 8'8 x 6'4
FAMILY ROOM 10'1 x 8'1
STUDY 10'1 x 7'1

MASTER BEDROOM 15'2 x 13'4 EN-SUITE 1 11'3 x 8'8 DRESSING ROOM 9'7 x 7'9 BEDROOM 2 15'1 x 11'2 EN-SUITE 2 7'3 x 4'2 BEDROOM 3 18'1 x 12'4 EN-SUITE 3 7'8 x 4'0 BEDROOM 4 13'3 x 10'2 SHOWER ROOM 8'1 x 6'1

### EXTRAS INC. IN SALE

All floor coverings, blinds, bathroom and light fittings together with integrated appliances.