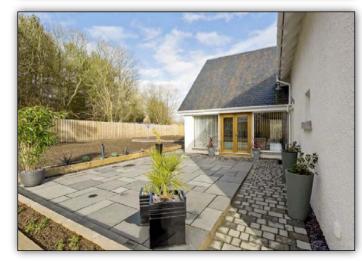

Morgans

Lochwood House, 179 Main Street Townhill, Fife, KY12 0HA Offers in the region of £370,000

Lochwood House 179 Main Street Townhill KY12 0HA Individually designed executive detached dwelling house, occupying an enviable large corner plot situated within private grounds on the outskirts of the village. A woodland backdrop provides an idyllic setting to fully appreciate this bespoke family home. The accommodation comprises; reception hall, WC, lounge, dining room, breakfasting kitchen, utility, family room and study, four double bedrooms with master en suite and dressing room, two further en-suites and shower room. The gardens and ground are bounded by fencing providing a child and pet safe environment. Driveway with access for several vehicles leading to double garage. EPC RATING B