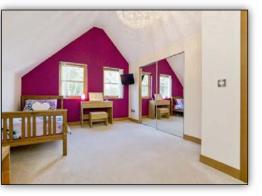

## **MEASUREMENTS**

LOUNGE 19'0 x 18'4
DINING ROOM 18'2 x 11'7
BREAKFASTING KITCHEN 16'6 x 16'4
UTILITY ROOM 8'8 x 6'4
FAMILY ROOM 10'1 x 8'1
STUDY 10'1 x 7'1

MASTER BEDROOM 15'2 x 13'4 EN-SUITE 1 11'3 x 8'8 DRESSING ROOM 9'7 x 7'9 BEDROOM 2 15'1 x 11'2 EN-SUITE 2 7'3 x 4'2 BEDROOM 3 18'1 x 12'4 EN-SUITE 3 7'8 x 4'0 BEDROOM 4 13'3 x 10'2 SHOWER ROOM 8'1 x 6'1