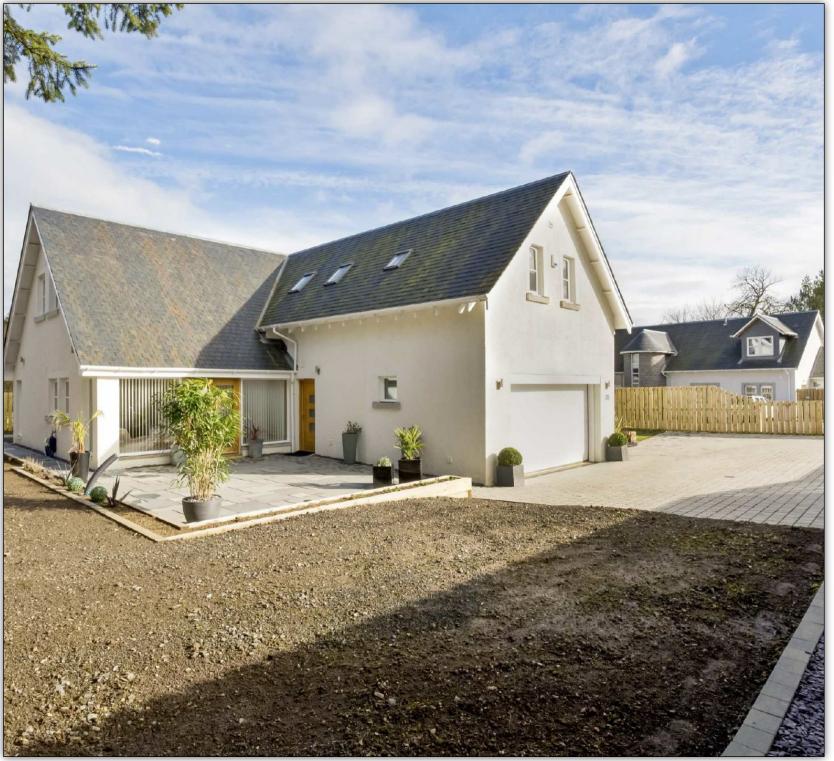

Morgans

Lochwood House, 179 Main Street Townhill, Fife, KY12 0HA Offers in the region of £370,000

Lochwood House 179 Main Street Townhill KY12 0HA Individually designed executive detached dwelling house, occupying an enviable large corner plot situated within private grounds on the outskirts of the village. A woodland backdrop provides an idyllic setting to fully appreciate this bespoke family home. The accommodation comprises; reception hall, WC, lounge, dining room, breakfasting kitchen, utility, family room and study, four double bedrooms with master en suite and dressing room, two further en-suites and shower room. The gardens and ground are bounded by fencing providing a child and pet safe environment. Driveway with access for several vehicles leading to double garage. EPC RATING B

# TRAVEL DIRECTIONS

From Dunfermline town centre head north via Townhill Road and veer left into the village. Pass through the Main Street heading towards the playpark. Lochwood House is situated on the right hand side at the end of the village with a private road up as signposted.