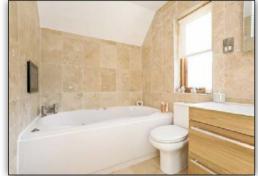

## **MEASUREMENTS**

LOUNGE 19'0 x 18'4
DINING ROOM 18'2 x 11'7
BREAKFASTING KITCHEN 16'6 x 16'4
UTILITY ROOM 8'8 x 6'4
FAMILY ROOM 10'1 x 8'1
STUDY 10'1 x 7'1

MASTER BEDROOM 15'2 x 13'4 EN-SUITE 1 11'3 x 8'8 DRESSING ROOM 9'7 x 7'9 BEDROOM 2 15'1 x 11'2 EN-SUITE 2 7'3 x 4'2 BEDROOM 3 18'1 x 12'4 EN-SUITE 3 7'8 x 4'0 BEDROOM 4 13'3 x 10'2 SHOWER ROOM 8'1 x 6'1