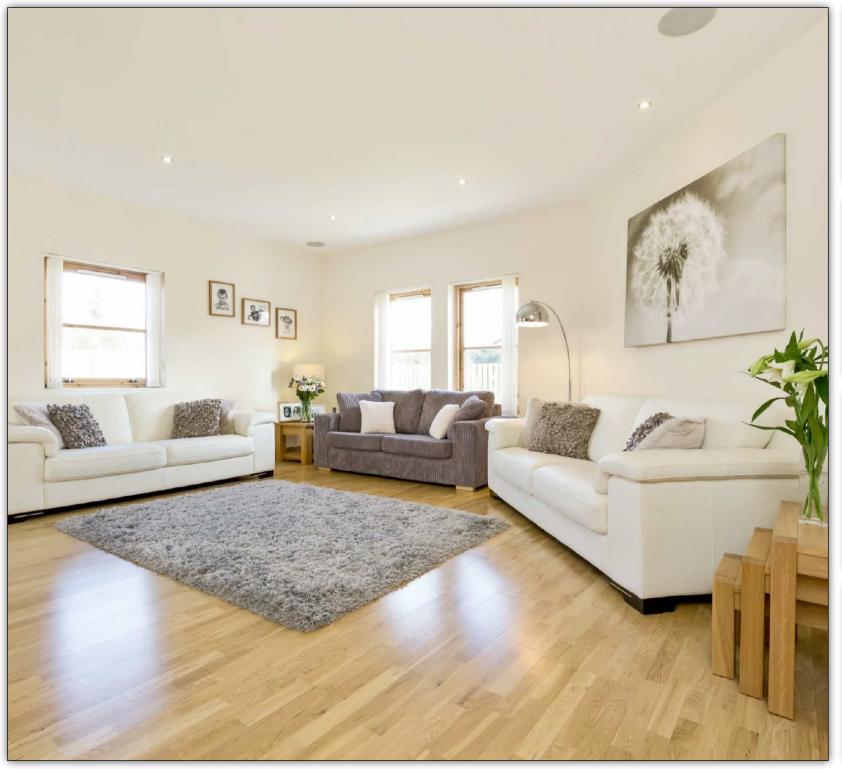

Morgans

Lochwood House, 179 Main Street Townhill, Fife, KY12 0HA Offers in the region of £370,000

Lochwood House 179 Main Street Townhill KY12 0HA Individually designed executive detached dwelling house, occupying an enviable large corner plot situated within private grounds on the outskirts of the village. A woodland backdrop provides an idyllic setting to fully appreciate this bespoke family home. The accommodation comprises; reception hall, WC, lounge, dining room, breakfasting kitchen, utility, family room and study, four double bedrooms with master en suite and dressing room, two further en-suites and shower room. The gardens and ground are bounded by fencing providing a child and pet safe environment. Driveway with access for several vehicles leading to double garage. EPC RATING B

## **MEASUREMENTS**

LOUNGE 19'0 x 18'4
DINING ROOM 18'2 x 11'7
BREAKFASTING KITCHEN 16'6 x 16'4
UTILITY ROOM 8'8 x 6'4
FAMILY ROOM 10'1 x 8'1
STUDY 10'1 x 7'1

MASTER BEDROOM 15'2 x 13'4 EN-SUITE 1 11'3 x 8'8 DRESSING ROOM 9'7 x 7'9 BEDROOM 2 15'1 x 11'2 EN-SUITE 2 7'3 x 4'2 BEDROOM 3 18'1 x 12'4 EN-SUITE 3 7'8 x 4'0 BEDROOM 4 13'3 x 10'2 SHOWER ROOM 8'1 x 6'1