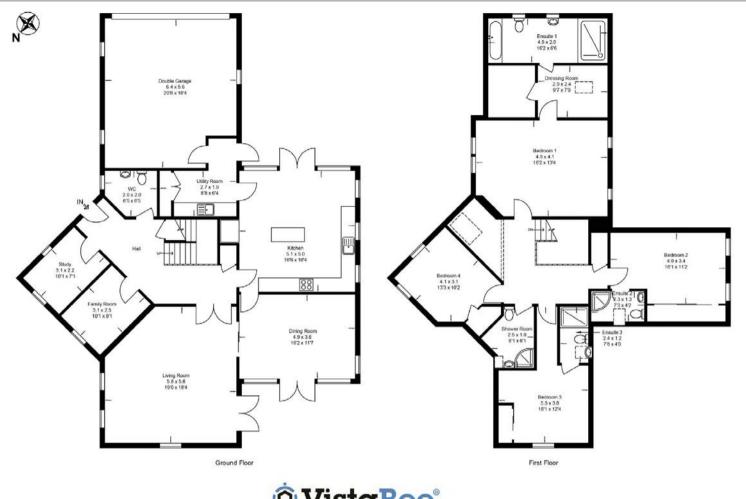

## **MEASUREMENTS**

LOUNGE 19'0 x 18'4
DINING ROOM 18'2 x 11'7
BREAKFASTING KITCHEN 16'6 x 16'4
UTILITY ROOM 8'8 x 6'4
FAMILY ROOM 10'1 x 8'1
STUDY 10'1 x 7'1

MASTER BEDROOM 15'2 x 13'4 EN-SUITE 1 11'3 x 8'8 DRESSING ROOM 9'7 x 7'9 BEDROOM 2 15'1 x 11'2 EN-SUITE 2 7'3 x 4'2 BEDROOM 3 18'1 x 12'4 EN-SUITE 3 7'8 x 4'0 BEDROOM 4 13'3 x 10'2 SHOWER ROOM 8'1 x 6'1

This plan is for layout guidance only and is not drawn to scale. Whilst every care is taken in the preparation of this plan, please check all dimension and shapes before making any decision reliant upon them. All room dimensions taken through cupboard/wardrobes to wall surface where possible or to surfaces indicated by arrow heads. (ID 110927)