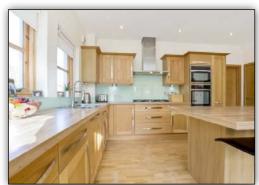

Morgans

Lochwood House, 179 Main Street Townhill, Fife, KY12 0HA Offers in the region of £370,000

Lochwood House 179 Main Street Townhill KY12 0HA Individually designed executive detached dwelling house, occupying an enviable large corner plot situated within private grounds on the outskirts of the village. A woodland backdrop provides an idyllic setting to fully appreciate this bespoke family home. The accommodation comprises; reception hall, WC, lounge, dining room, breakfasting kitchen, utility, family room and study, four double bedrooms with master en suite and dressing room, two further en-suites and shower room. The gardens and ground are bounded by fencing providing a child and pet safe environment. Driveway with access for several vehicles leading to double garage. EPC RATING B

## **MEASUREMENTS**

LOUNGE 19'0 x 18'4
DINING ROOM 18'2 x 11'7
BREAKFASTING KITCHEN 16'6 x 16'4
UTILITY ROOM 8'8 x 6'4
FAMILY ROOM 10'1 x 8'1
STUDY 10'1 x 7'1

MASTER BEDROOM 15'2 x 13'4 EN-SUITE 1 11'3 x 8'8 DRESSING ROOM 9'7 x 7'9 BEDROOM 2 15'1 x 11'2 EN-SUITE 2 7'3 x 4'2 BEDROOM 3 18'1 x 12'4 EN-SUITE 3 7'8 x 4'0 BEDROOM 4 13'3 x 10'2 SHOWER ROOM 8'1 x 6'1