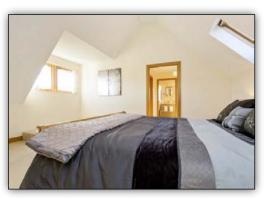

## **MEASUREMENTS**

LOUNGE 19'0 x 18'4
DINING ROOM 18'2 x 11'7
BREAKFASTING KITCHEN 16'6 x 16'4
UTILITY ROOM 8'8 x 6'4
FAMILY ROOM 10'1 x 8'1
STUDY 10'1 x 7'1

MASTER BEDROOM 15'2 x 13'4 EN-SUITE 1 11'3 x 8'8 DRESSING ROOM 9'7 x 7'9 BEDROOM 2 15'1 x 11'2 EN-SUITE 2 7'3 x 4'2 BEDROOM 3 18'1 x 12'4 EN-SUITE 3 7'8 x 4'0 BEDROOM 4 13'3 x 10'2 SHOWER ROOM 8'1 x 6'1