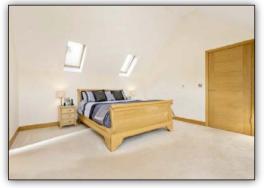

## **MEASUREMENTS**

LOUNGE 19'0 x 18'4
DINING ROOM 18'2 x 11'7
BREAKFASTING KITCHEN 16'6 x 16'4
UTILITY ROOM 8'8 x 6'4
FAMILY ROOM 10'1 x 8'1
STUDY 10'1 x 7'1

MASTER BEDROOM 15'2 x 13'4 EN-SUITE 1 11'3 x 8'8 DRESSING ROOM 9'7 x 7'9 BEDROOM 2 15'1 x 11'2 EN-SUITE 2 7'3 x 4'2 BEDROOM 3 18'1 x 12'4 EN-SUITE 3 7'8 x 4'0 BEDROOM 4 13'3 x 10'2 SHOWER ROOM 8'1 x 6'1