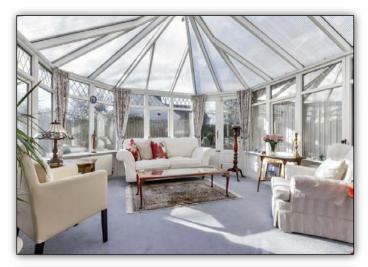

### ACCOMMODATION

LIVING ROOM 15'5 x 14'5 INTEGRAL CONSERVATORY 12'6 x 11'6 KITCHEN/DINING ROOM 21'0 x 12'10 BEDROOM 4/STUDY 12'6 x 9'10 SHOWER/CLOAK ROOM 9'2 x 7'10 BEDROOM 1 13'1 x 12'10 BEDROOM 2 12'10 x 11'2 BEDROOM 3 11'6 x 9'2 BATHROOM 9'2 x 7'10 GARDEN STUDIO 19'4 x 9'6 EXTERNAL UTILITY 10'2 x 3'11 EXTERNAL W.C. 5'11 x 3'11