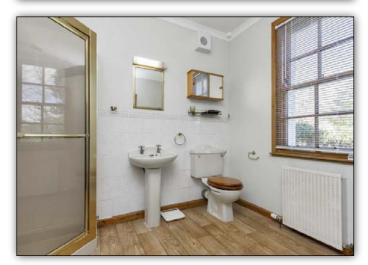

### ACCOMMODATION

LIVING ROOM 15'5 x 14'5 INTEGRAL CONSERVATORY 12'6 x 11'6 KITCHEN/DINING ROOM 21'0 x 12'10 BEDROOM 4/STUDY 12'6 x 9'10 SHOWER/CLOAK ROOM 9'2 x 7'10 BEDROOM 1 13'1 x 12'10 BEDROOM 2 12'10 x 11'2 BEDROOM 3 11'6 x 9'2 BATHROOM 9'2 x 7'10 GARDEN STUDIO 19'4 x 9'6 EXTERNAL UTILITY 10'2 x 3'11 EXTERNAL W.C. 5'11 x 3'11

# EXTRAS INCLUDED IN SALE

All floor coverings, blinds, bathroom and light fittings together with integrated appliances.