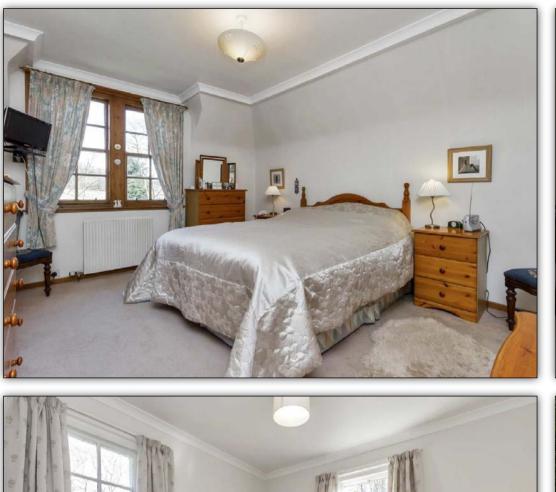

### ACCOMMODATION

LIVING ROOM 15'5 x 14'5 INTEGRAL CONSERVATORY 12'6 x 11'6 KITCHEN/DINING ROOM 21'0 x 12'10 BEDROOM 4/STUDY 12'6 x 9'10 SHOWER/CLOAK ROOM 9'2 x 7'10 BEDROOM 1 13'1 x 12'10 BEDROOM 2 12'10 x 11'2 BEDROOM 3 11'6 x 9'2 BATHROOM 9'2 x 7'10 GARDEN STUDIO 19'4 x 9'6 EXTERNAL UTILITY 10'2 x 3'11 EXTERNAL W.C. 5'11 x 3'11

# EXTRAS INCLUDED IN SALE

All floor coverings, blinds, bathroom and light fittings together with integrated appliances.