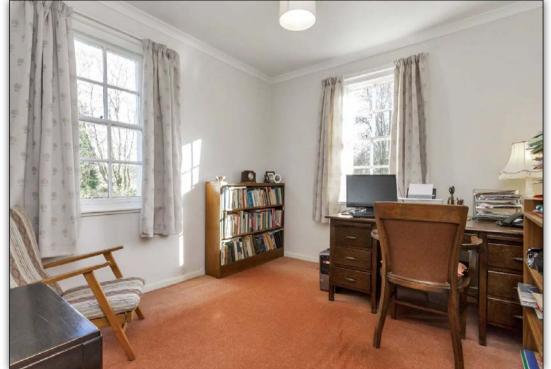

### ACCOMMODATION

LIVING ROOM 15'5 x 14'5 INTEGRAL CONSERVATORY 12'6 x 11'6 KITCHEN/DINING ROOM 21'0 x 12'10 BEDROOM 4/STUDY 12'6 x 9'10 SHOWER/CLOAK ROOM 9'2 x 7'10 BEDROOM 1 13'1 x 12'10 BEDROOM 2 12'10 x 11'2 BEDROOM 3 11'6 x 9'2 BATHROOM 9'2 x 7'10 GARDEN STUDIO 19'4 x 9'6 EXTERNAL UTILITY 10'2 x 3'11 EXTERNAL W.C. 5'11 x 3'11