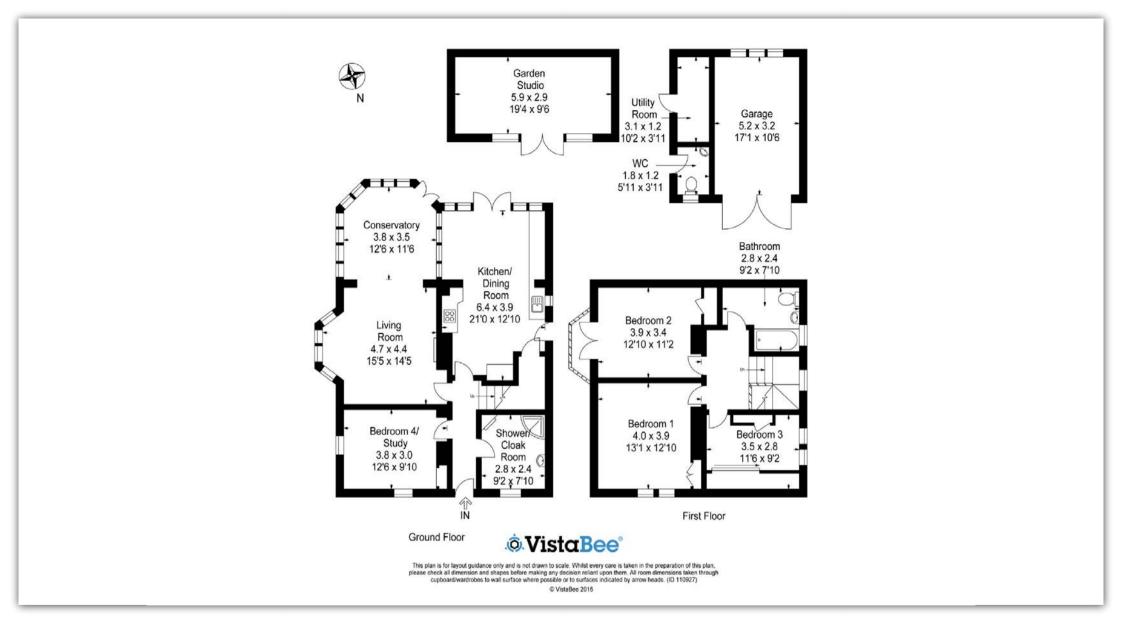

#### PLANNING PERMISSION

Full Planning Permission exists for an extension to the subjects which could provide potential for change of use to a Guest House/B&B. Plans available in Morgans office for extending.

### ACCOMMODATION

LIVING ROOM 15'5 x 14'5 INTEGRAL CONSERVATORY 12'6 x 11'6 KITCHEN/DINING ROOM 21'0 x 12'10 BEDROOM 4/STUDY 12'6 x 9'10 SHOWER/CLOAK ROOM 9'2 x 7'10 BEDROOM 1 13'1 x 12'10 BEDROOM 2 12'10 x 11'2 BEDROOM 3 11'6 x 9'2 BATHROOM 9'2 x 7'10 GARDEN STUDIO 19'4 x 9'6 EXTERNAL UTILITY 10'2 x 3'11 EXTERNAL W.C. 5'11 x 3'11