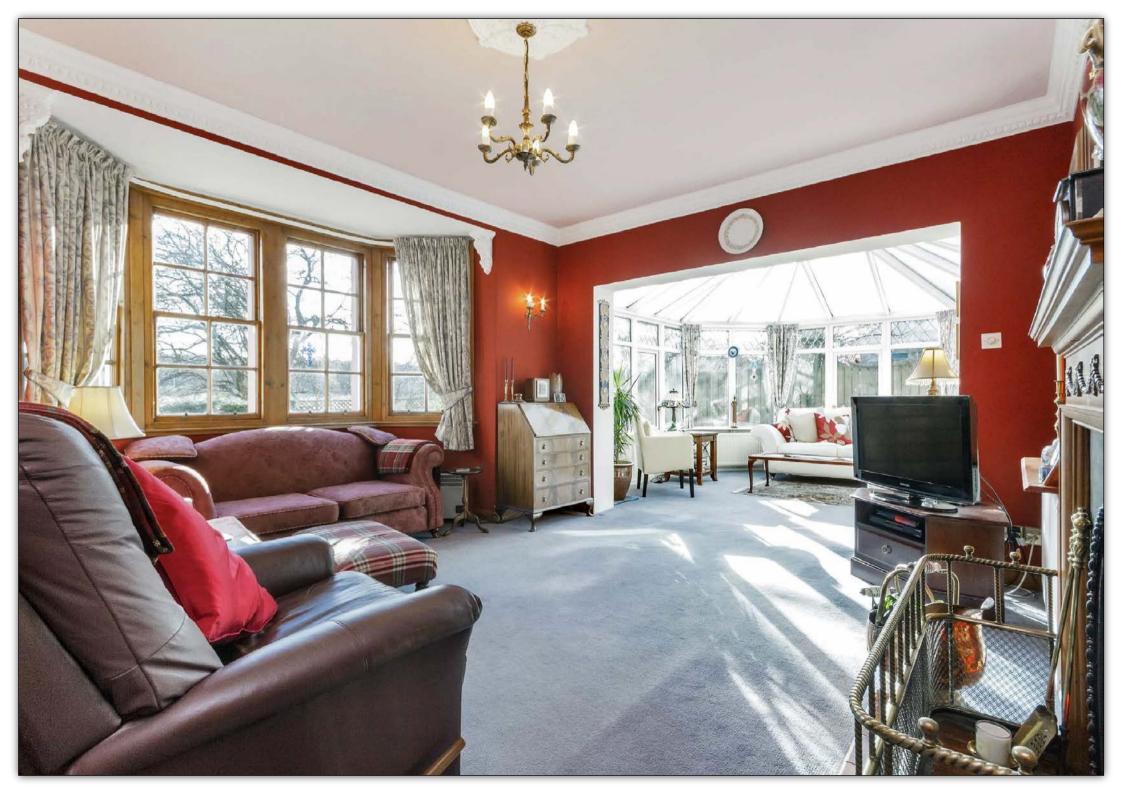

### ACCOMMODATION

LIVING ROOM 15'5 x 14'5 INTEGRAL CONSERVATORY 12'6 x 11'6 KITCHEN/DINING ROOM 21'0 x 12'10 BEDROOM 4/STUDY 12'6 x 9'10 SHOWER/CLOAK ROOM 9'2 x 7'10 BEDROOM 1 13'1 x 12'10 BEDROOM 2 12'10 x 11'2 BEDROOM 3 11'6 x 9'2 BATHROOM 9'2 x 7'10 GARDEN STUDIO 19'4 x 9'6 EXTERNAL UTILITY 10'2 x 3'11 EXTERNAL W.C. 5'11 x 3'11