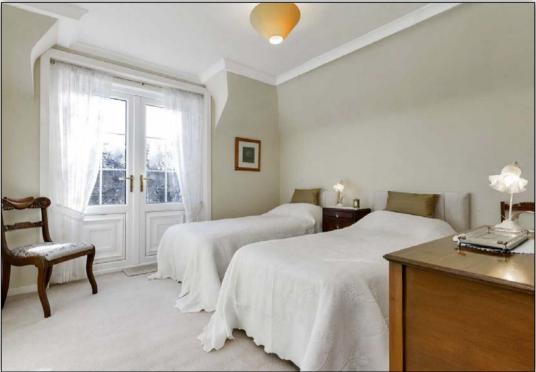

### ACCOMMODATION

LIVING ROOM 15'5 x 14'5 INTEGRAL CONSERVATORY 12'6 x 11'6 KITCHEN/DINING ROOM 21'0 x 12'10 BEDROOM 4/STUDY 12'6 x 9'10 SHOWER/CLOAK ROOM 9'2 x 7'10 BEDROOM 1 13'1 x 12'10 BEDROOM 2 12'10 x 11'2 BEDROOM 3 11'6 x 9'2 BATHROOM 9'2 x 7'10 GARDEN STUDIO 19'4 x 9'6 EXTERNAL UTILITY 10'2 x 3'11 EXTERNAL W.C. 5'11 x 3'11