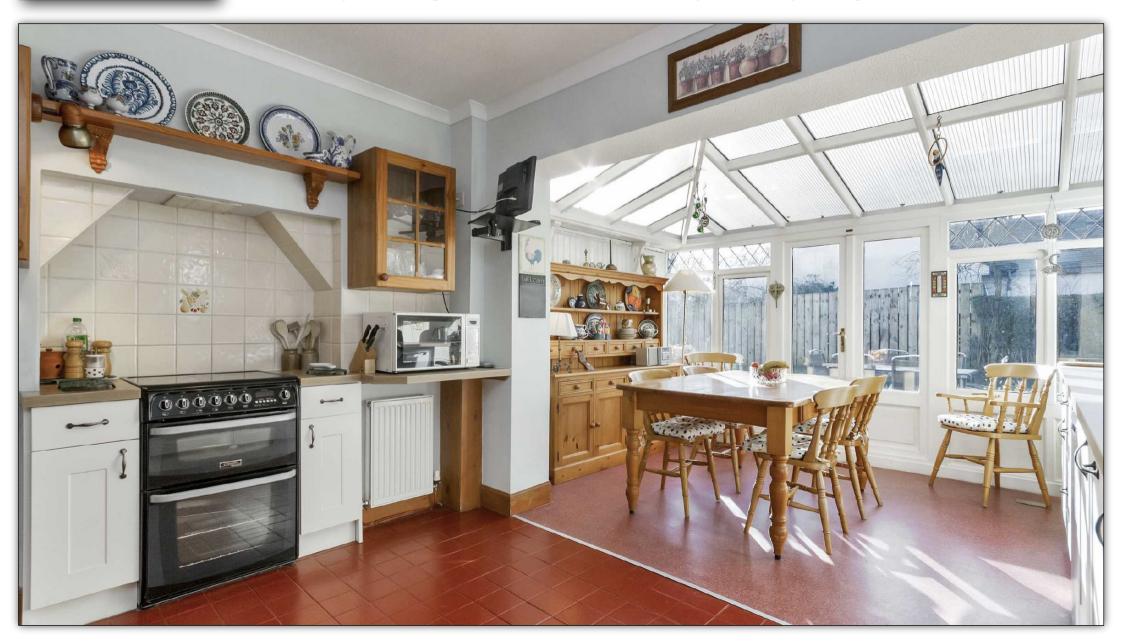

### ACCOMMODATION

LIVING ROOM 15'5 x 14'5 INTEGRAL CONSERVATORY 12'6 x 11'6 KITCHEN/DINING ROOM 21'0 x 12'10 BEDROOM 4/STUDY 12'6 x 9'10 SHOWER/CLOAK ROOM 9'2 x 7'10 BEDROOM 1 13'1 x 12'10 BEDROOM 2 12'10 x 11'2 BEDROOM 3 11'6 x 9'2 BATHROOM 9'2 x 7'10 GARDEN STUDIO 19'4 x 9'6 EXTERNAL UTILITY 10'2 x 3'11 EXTERNAL W.C. 5'11 x 3'11