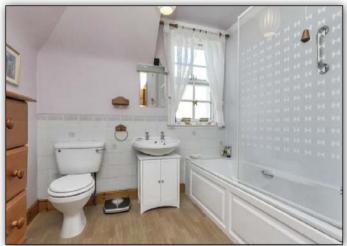

### ACCOMMODATION

LIVING ROOM 15'5 x 14'5 INTEGRAL CONSERVATORY 12'6 x 11'6 KITCHEN/DINING ROOM 21'0 x 12'10 BEDROOM 4/STUDY 12'6 x 9'10 SHOWER/CLOAK ROOM 9'2 x 7'10 BEDROOM 1 13'1 x 12'10 BEDROOM 2 12'10 x 11'2 BEDROOM 3 11'6 x 9'2 BATHROOM 9'2 x 7'10 GARDEN STUDIO 19'4 x 9'6 EXTERNAL UTILITY 10'2 x 3'11 EXTERNAL W.C. 5'11 x 3'11

# EXTRAS INCLUDED IN SALE

All floor coverings, blinds, bathroom and light fittings together with integrated appliances.