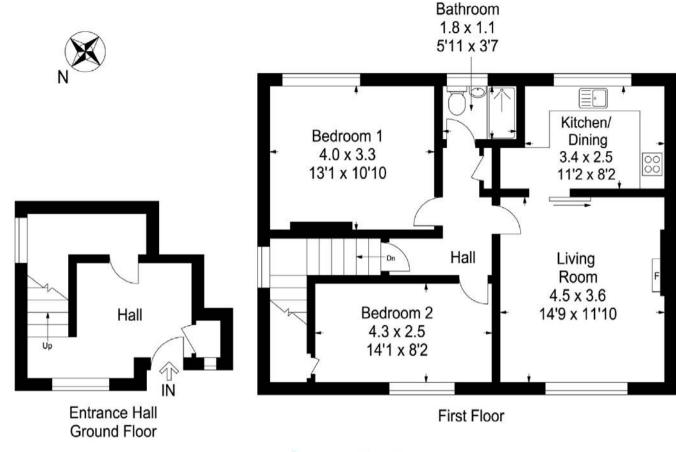

## **MEASUREMENTS**

LOUNGE 14'9 x 11'10 DINING ROOM 11'2 X 8'2 BEDROOM 1 13'1 X 10'10 BEDROOM 2 14'1 X 8'2 BATHROOM 5'11 3'7

This plan is for layout guidance only and is not drawn to scale. Whilst every care is taken in the preparation of this plan, please check all dimension and shapes before making any decision reliant upon them. All room dimensions taken through cupboard/wardrobes to wall surface where possible or to surfaces indicated by arrow heads. (ID 110927)