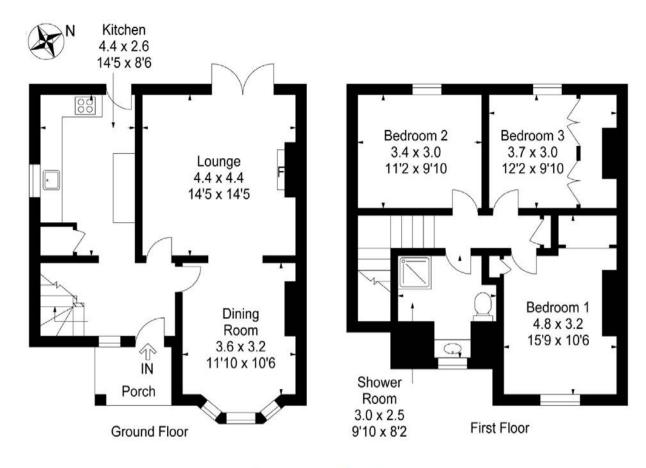

#### **MEASUREMENTS**

LOUNGE 14'5 x 14'5 KITCHEN 14'5 x 8'6 DINING ROOM 11'10 x 10'6 BEDROOM 1 15'9 x 10'6 BEDROOM 2 11'2 x 9'10 BEDROOM 3 12'2 x 9'10 SHOWER ROOM 9'10 x 8'2

This plan is for layout guidance only and is not drawn to scale. Whilst every care is taken in the preparation of this plan, please check all dimension and shapes before making any decision reliant upon them. All room dimensions taken through cupboard/wardrobes to wall surface where possible or to surfaces indicated by arrow heads. (ID 110927)