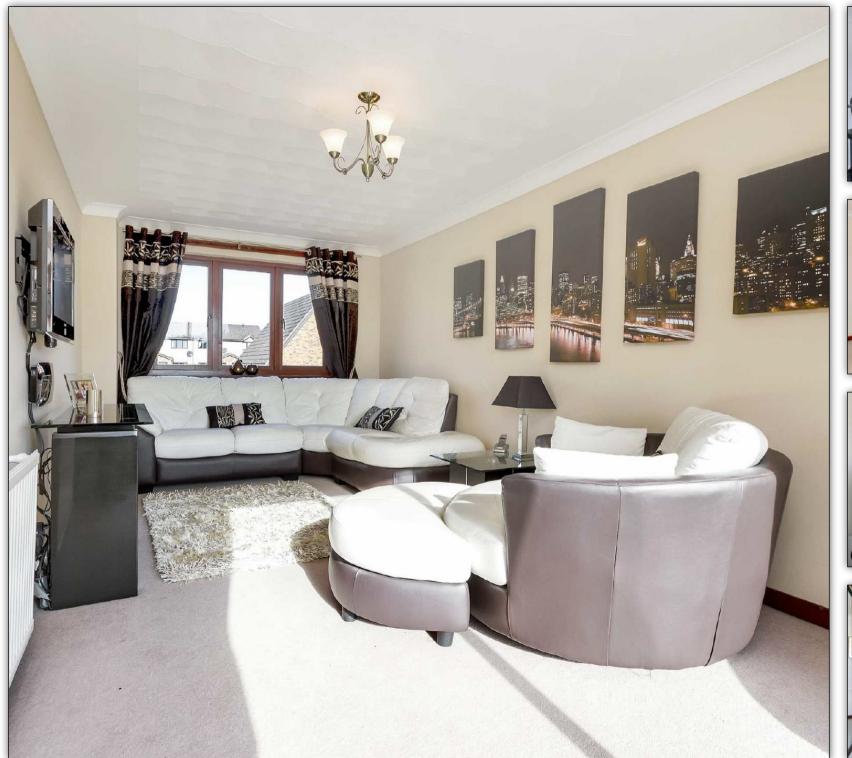

# 6 Rose Gardens Cairneyhill KY12 8QS

Superb 5 double bed detached villa in the popular West Fife town of Cairneyhill with local amenities and Cairneyhill Primary School within walking distance. The versatile accommodation comprises of; entrance vestibule, reception hall, family room/fifth bedroom, stylish breakfasting kitchen with range cooker and additional features, dining room with French doors to garden, utility room and downstairs WC. On the split level; lounge with French doors to the terrace area. On the upper level; master en-suite with three piece modern suite and jacuzzi/steam shower, further three bedrooms with fitted wardrobes and newly fitted four piece family bathroom. The upper landing has been cleverly utilised as an open plan office/study area. The property benefits from gas central heating, double glazing, ample storage and partially floored attic. Gardens to the front with driveway, integrated garage with remote controlled door and an office area to the rear. Viewing essential. EPC RATING D

#### MEASUREMENTS

FAMILY ROOM/5TH BEDROOM 13'7 x 10'8 DINING ROOM 13'6 x 11'4 BREAKFASTING KITCHEN 13'1 x 10'8 UTILITY ROOM 10'8 x 5'7 DOWNSTAIRS WC 5'9 x 3'2 LOUNGE 19'6 x 8'5 MASTER BEDROOM 14'7 x 11'1 EN-SUITE 8'7 x 3'2 BEDROOM 2 11'1 x 10'9 BEDROOM 3 11'4 x 8'2 BEDROOM 4 12'4 x 8'2 BATHROOM 8'7 x 5'7 OFFICE (REAR OF GARAGE) 8'5 x 6'5