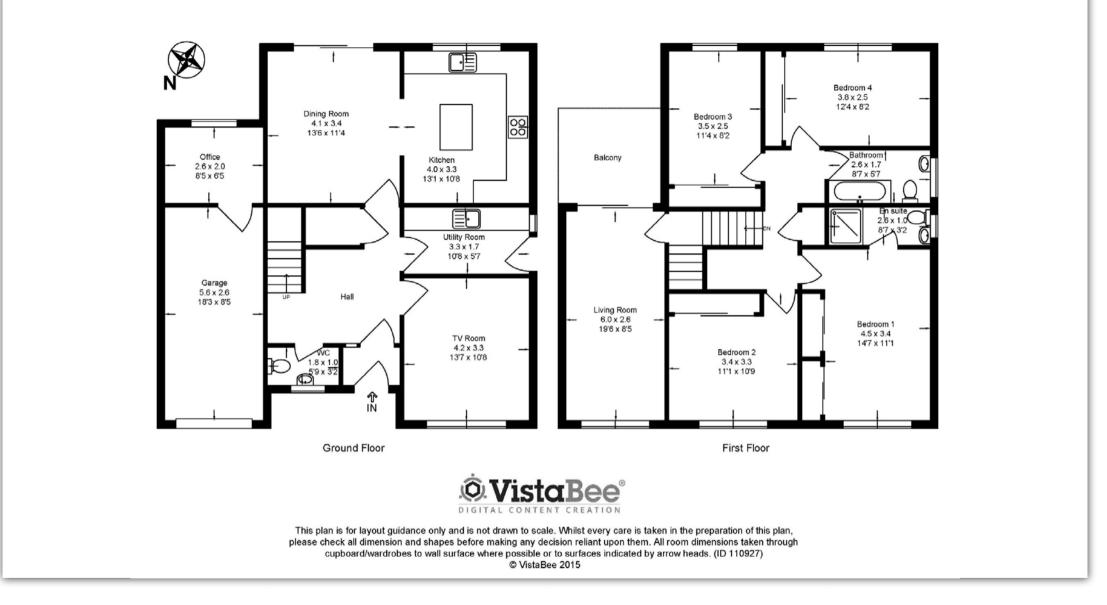

#### MEASUREMENTS

FAMILY ROOM/5TH BEDROOM 13'7 x 10'8 DINING ROOM 13'6 x 11'4 BREAKFASTING KITCHEN 13'1 x 10'8 UTILITY ROOM 10'8 x 5'7 DOWNSTAIRS WC 5'9 x 3'2 LOUNGE 19'6 x 8'5 MASTER BEDROOM 14'7 x 11'1 EN-SUITE 8'7 x 3'2 BEDROOM 2 11'1 x 10'9 BEDROOM 3 11'4 x 8'2 BEDROOM 4 12'4 x 8'2 BATHROOM 8'7 x 5'7 OFFICE (REAR OF GARAGE) 8'5 x 6'5