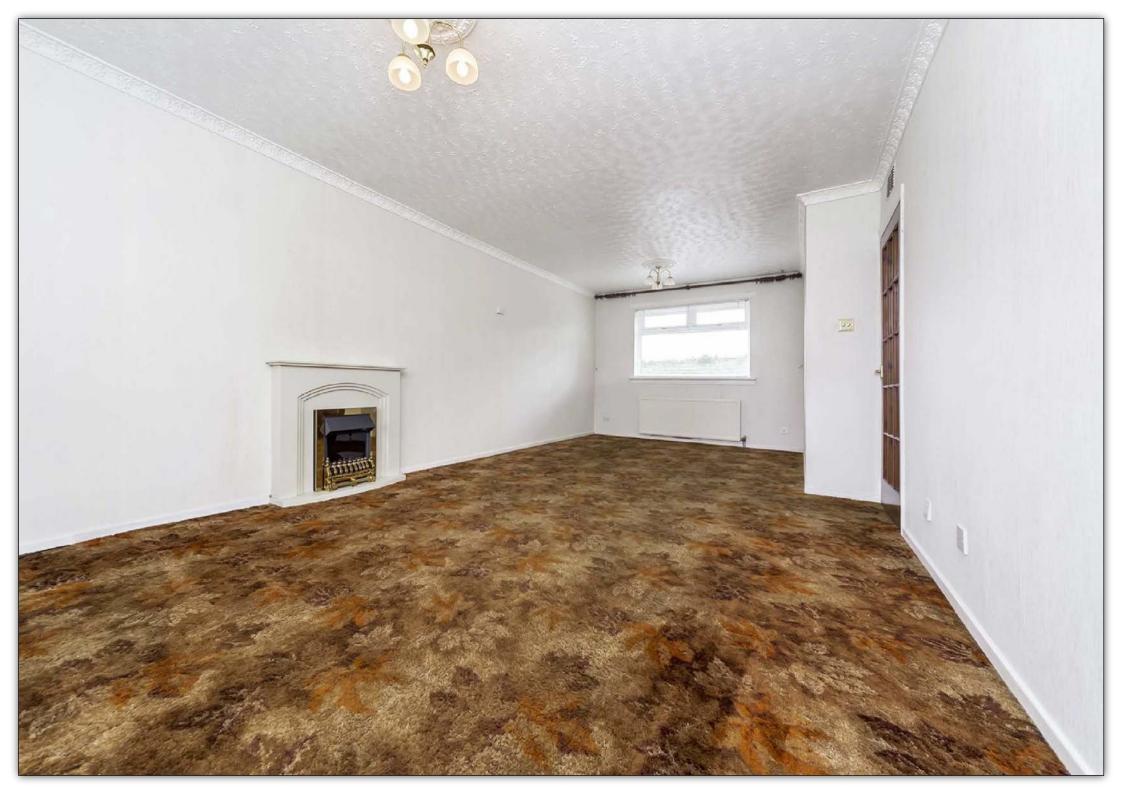

#### **MEASUREMENTS**

LIVING ROOM 23'0 x 11'8 KITCHEN 12'4 x 7'5 SHOWER ROOM 7'2 x 6'2 BEDROOM 1 13'1 x 12'4 BEDROOM 2 13'1 x 11'4 BEDROOM 3 11'1 x 7'8 BATHROOM 9'5 x 6'5

# EXTRAS INC IN SALE

All fitted floor coverings, blinds, bathroom fittings, light fittings, integrated kitchen appliances and the greenhouse.