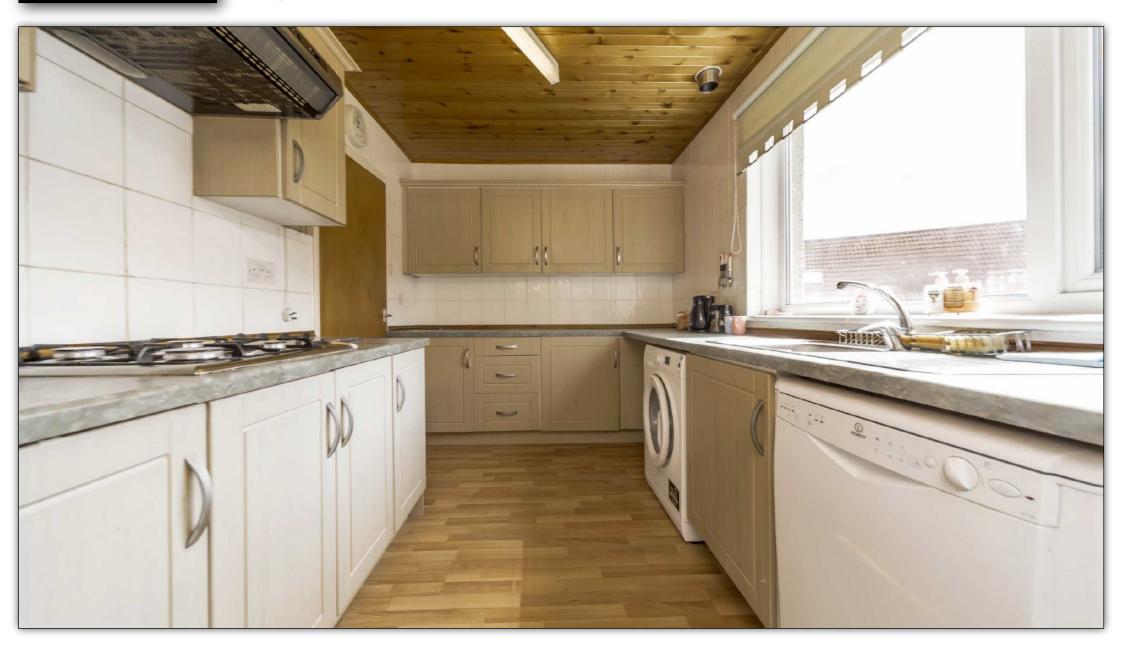

#### **MEASUREMENTS**

LIVING ROOM 23'0 x 11'8 KITCHEN 12'4 x 7'5 SHOWER ROOM 7'2 x 6'2 BEDROOM 1 13'1 x 12'4 BEDROOM 2 13'1 x 11'4 BEDROOM 3 11'1 x 7'8 BATHROOM 9'5 x 6'5

# EXTRAS INC IN SALE

All fitted floor coverings, blinds, bathroom fittings, light fittings, integrated kitchen appliances and the greenhouse.