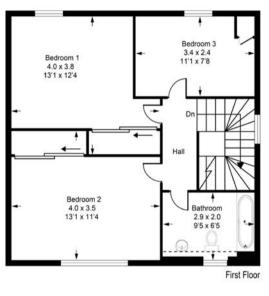

#### **MEASUREMENTS**

LIVING ROOM 23'0 x 11'8 KITCHEN 12'4 x 7'5 SHOWER ROOM 7'2 x 6'2 BEDROOM 1 13'1 x 12'4 BEDROOM 2 13'1 x 11'4 BEDROOM 3 11'1 x 7'8 BATHROOM 9'5 x 6'5

#### Disclaimer:

This plan is for layout guidance only and is not drawn to scale. Whilst every care is taken in the preparation of this plan, please check all dimensions and shapes before making any decisions reliant upon them. All room dimensions taken through cupboard / wardrobes to wall surfaces where possible or to surfaces indicated by arrow heads.