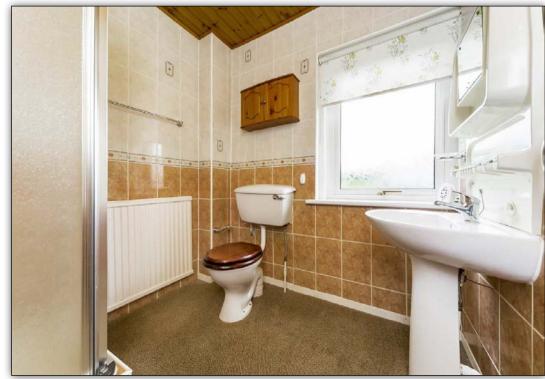

#### **MEASUREMENTS**

LIVING ROOM 23'0 x 11'8 KITCHEN 12'4 x 7'5 SHOWER ROOM 7'2 x 6'2 BEDROOM 1 13'1 x 12'4 BEDROOM 2 13'1 x 11'4 BEDROOM 3 11'1 x 7'8 BATHROOM 9'5 x 6'5