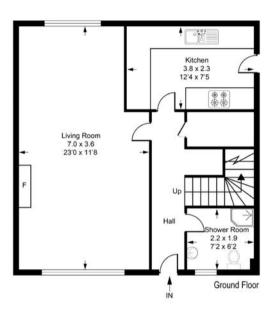

#### **MEASUREMENTS**

LIVING ROOM 23'0 x 11'8 KITCHEN 12'4 x 7'5 SHOWER ROOM 7'2 x 6'2 BEDROOM 1 13'1 x 12'4 BEDROOM 2 13'1 x 11'4 BEDROOM 3 11'1 x 7'8 BATHROOM 9'5 x 6'5

#### Disclaimer:

This plan is for layout guidance only and is not drawn to scale. Whilst every care is taken in the preparation of this plan, please check all dimensions and shapes before making any decisions reliant upon them. All room dimensions taken through cupboard / wardrobes to wall surfaces where possible or to surfaces indicated by arrow heads.