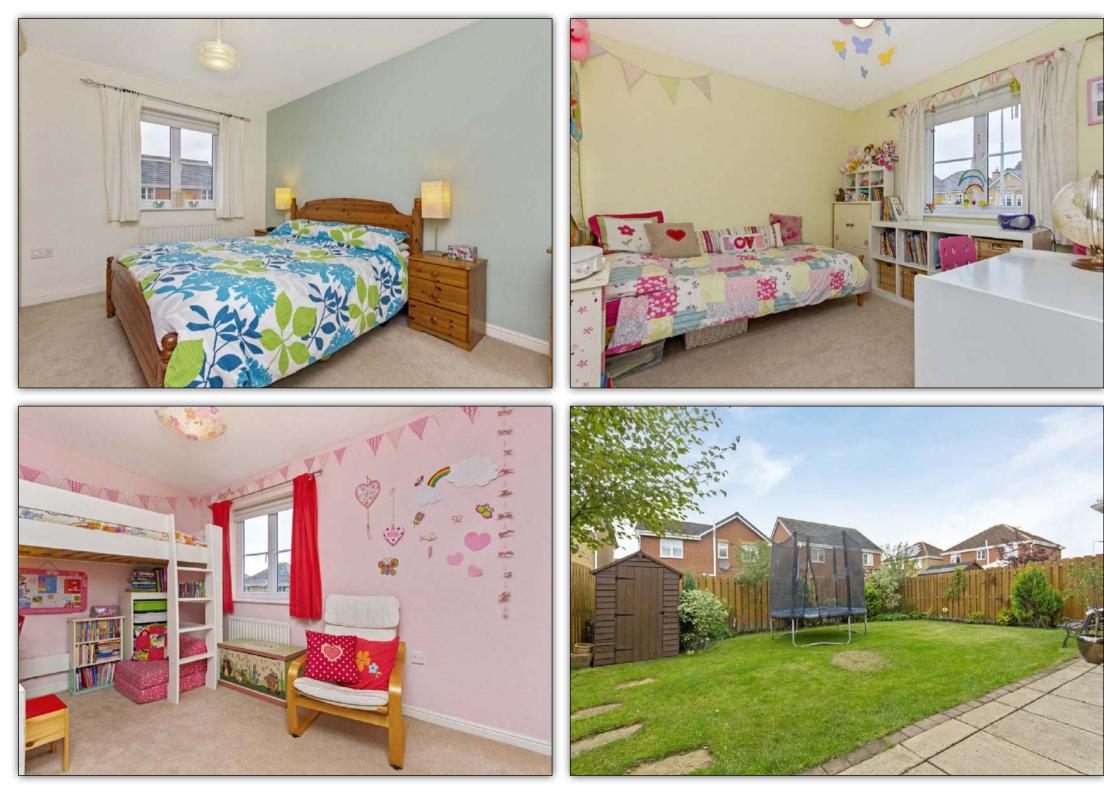

## 45 TERN ROAD Dunfermline Ky11 8GA

Beautifully presented detached villa (Barratt Homes) situated in popular residential area close to all amenities and Tesco Superstore. Ideal family home spread over two levels and offered in move in condition. The subjects comprise reception hall, downstairs WC, lounge and dining room with solid oak floors, feature conservatory, breakfasting kitchen, utility room; on the upper level family bathroom, and four double bedrooms with master en-suite. The property benefits from a security alarm. Private gardens and patio to rear with double driveway and integral garage. EPC RATING D.

#### **MEASUREMENTS**

CONSERVATORY 9'1 x 8'2 BREAKFASTING KITCHEN 16'3 x 11'3 UTILITY ROOM 7'5 x 5'6 DINING ROOM 11'10 x 8'1 LOUNGE 17'7 x 12'6 WC 5'4 X 2'10 MASTER BEDROOM 12'1 x 10'8 EN-SUITE 6'10 x 4'6 BEDROOM 2 13'7 x 8'4 BEDROOM 3 15'1 x 8'9 BEDROOM 4 11'2 x 9'1 BATHROOM 7'7 x 6'1