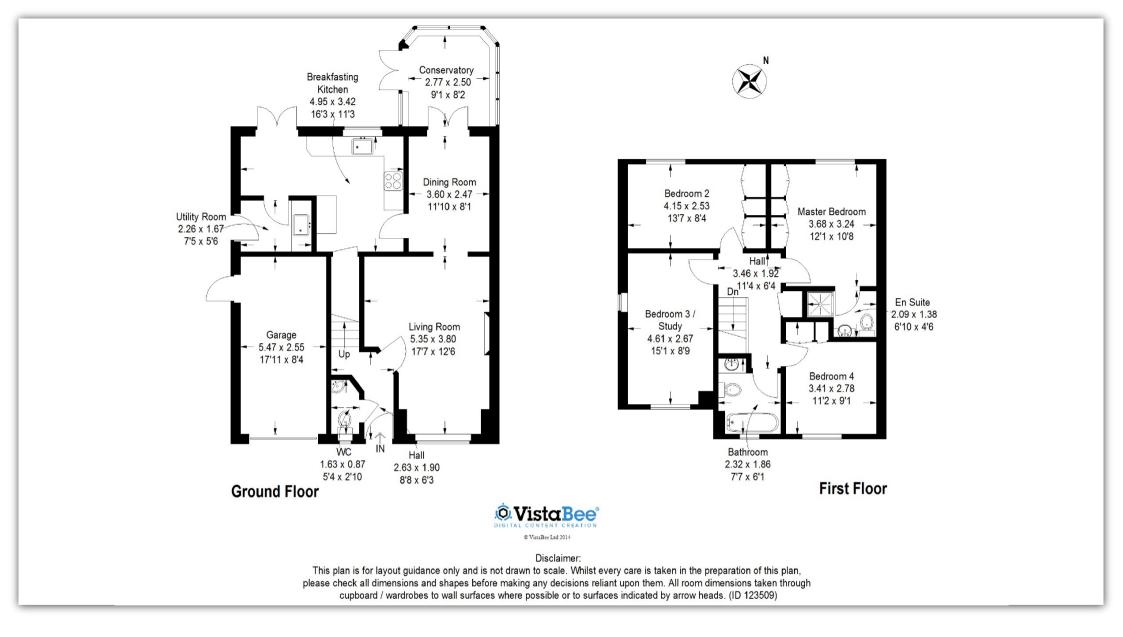

#### **MEASUREMENTS**

CONSERVATORY 9'1 x 8'2 BREAKFASTING KITCHEN 16'3 x 11'3 UTILITY ROOM 7'5 x 5'6 DINING ROOM 11'10 x 8'1 LOUNGE 17'7 x 12'6 WC 5'4 X 2'10 MASTER BEDROOM 12'1 x 10'8 EN-SUITE 6'10 x 4'6 BEDROOM 2 13'7 x 8'4 BEDROOM 3 15'1 x 8'9 BEDROOM 4 11'2 x 9'1 BATHROOM 7'7 x 6'1