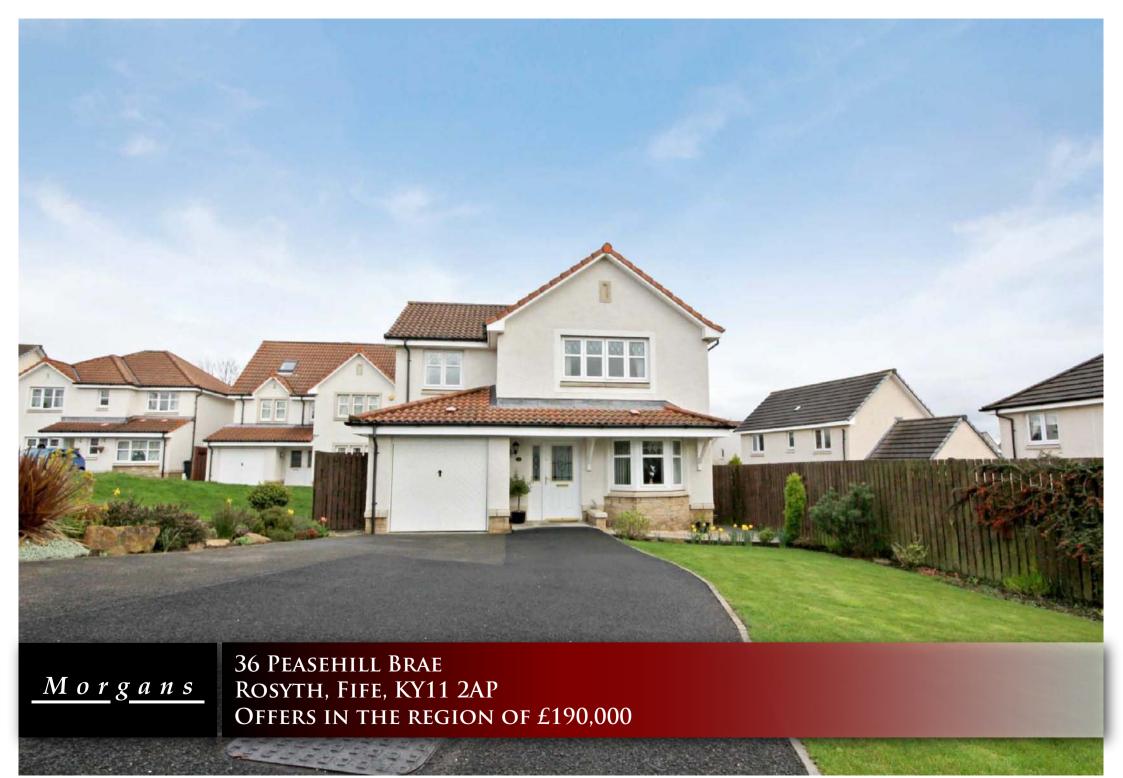

36 Peasehill Brae Rosyth KY11 2AP

Beautifully presented detached family villa offered in move in condition providing spacious accommodation situated within an enviable corner plot. The subjects briefly comprise reception hall, downstairs w.c, lounge, dining room, breakfasting kitchen, four double bedrooms with master en-suite and family bathroom. The property is double glazed with gas central heating together with attractive gardens and parking for several vehicles which leads to single car garage. Essential Viewing. EPC RATING C.