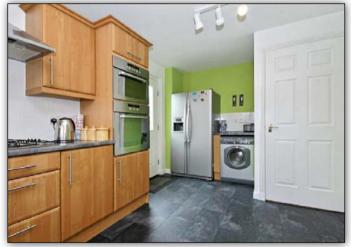

36 Peasehill Brae Rosyth KY11 2AP

Beautifully presented detached family villa offered in move in condition providing spacious accommodation situated within an enviable corner plot. The subjects briefly comprise reception hall, downstairs w.c, lounge, dining room, breakfasting kitchen, four double bedrooms with master en-suite and family bathroom. The property is double glazed with gas central heating together with attractive gardens and parking for several vehicles which leads to single car garage. Essential Viewing. EPC RATING C.

## **MEASUREMENTS**

LOUNGE16'1 x 14'9
DINING ROOM 13'9 x 9'6
BREAKFASTING KITCHEN 15'9 x 9'6
MASTER BEDROOM 13'1 x 11'10
EN-SUITE 5'11 x 5'7
BEDROOM 2 12'10 x 9'2
BEDROOM 3 11'6 x 10'10
BEDROOM 4 10'2 x 9'6
BATHROOM 6'11 x 6'11