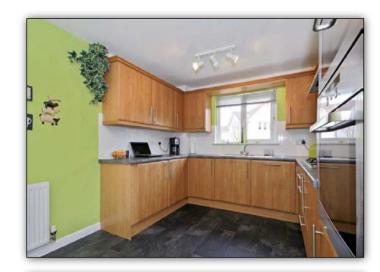

## **MEASUREMENTS**

LOUNGE16'1 x 14'9
DINING ROOM 13'9 x 9'6
BREAKFASTING KITCHEN 15'9 x 9'6
MASTER BEDROOM 13'1 x 11'10
EN-SUITE 5'11 x 5'7
BEDROOM 2 12'10 x 9'2
BEDROOM 3 11'6 x 10'10
BEDROOM 4 10'2 x 9'6
BATHROOM 6'11 x 6'11