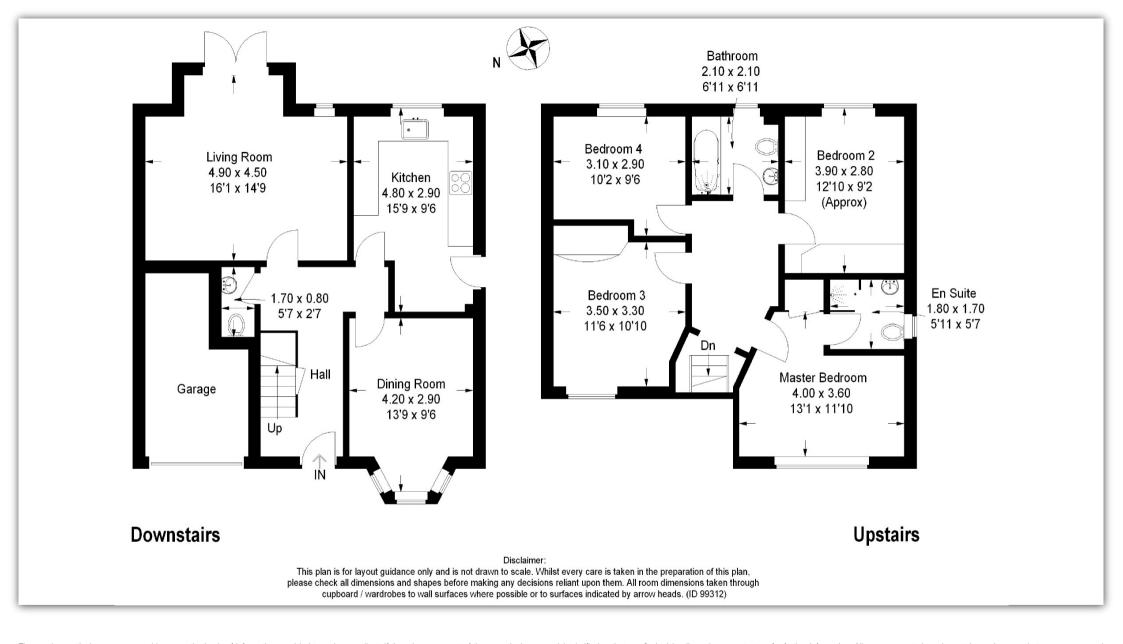

## **MEASUREMENTS**

LOUNGE16'1 x 14'9
DINING ROOM 13'9 x 9'6
BREAKFASTING KITCHEN 15'9 x 9'6
MASTER BEDROOM 13'1 x 11'10
EN-SUITE 5'11 x 5'7
BEDROOM 2 12'10 x 9'2
BEDROOM 3 11'6 x 10'10
BEDROOM 4 10'2 x 9'6
BATHROOM 6'11 x 6'11