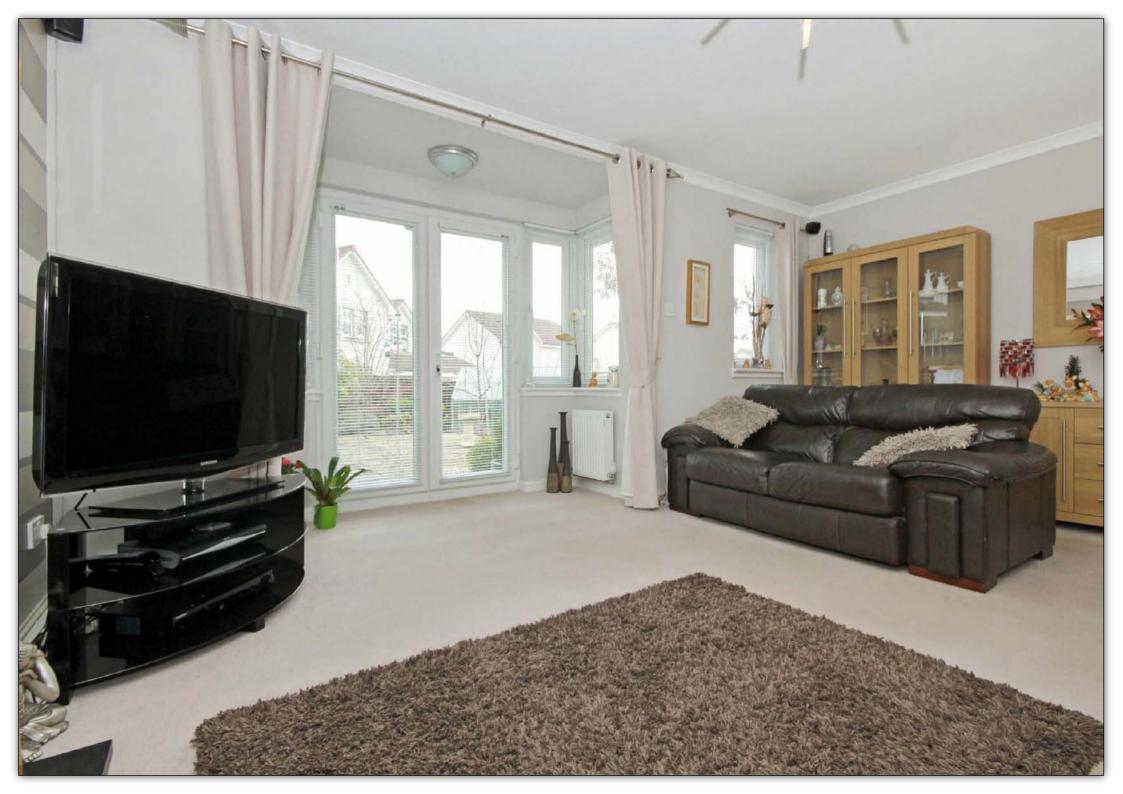

## **MEASUREMENTS**

LOUNGE16'1 x 14'9
DINING ROOM 13'9 x 9'6
BREAKFASTING KITCHEN 15'9 x 9'6
MASTER BEDROOM 13'1 x 11'10
EN-SUITE 5'11 x 5'7
BEDROOM 2 12'10 x 9'2
BEDROOM 3 11'6 x 10'10
BEDROOM 4 10'2 x 9'6
BATHROOM 6'11 x 6'11