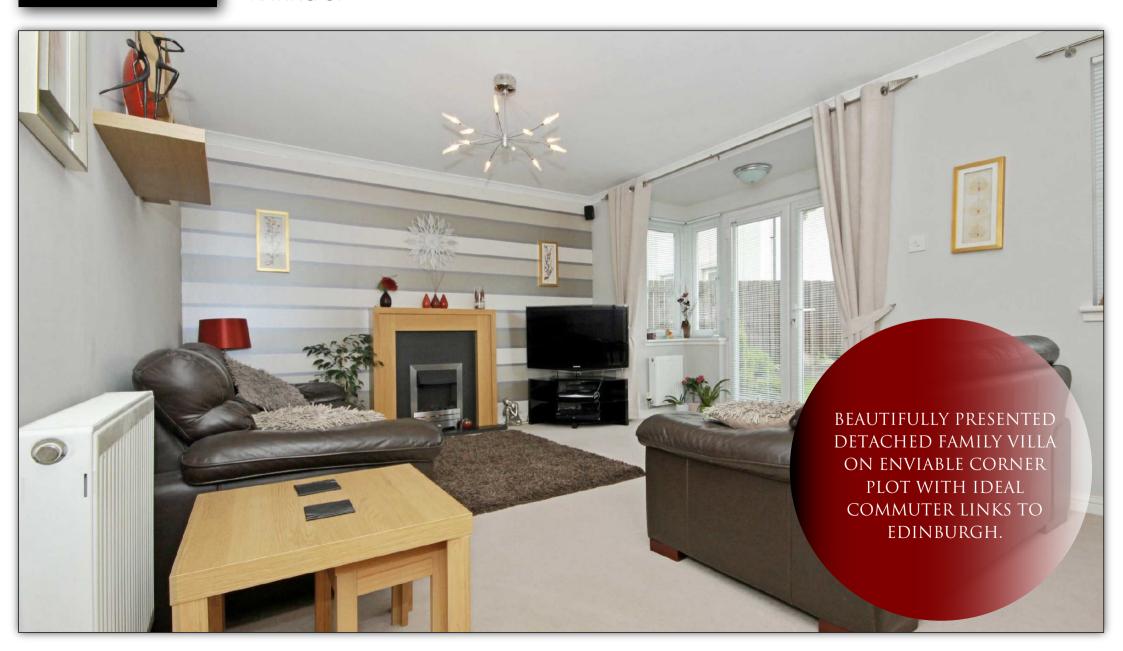

## **MEASUREMENTS**

LOUNGE16'1 x 14'9
DINING ROOM 13'9 x 9'6
BREAKFASTING KITCHEN 15'9 x 9'6
MASTER BEDROOM 13'1 x 11'10
EN-SUITE 5'11 x 5'7
BEDROOM 2 12'10 x 9'2
BEDROOM 3 11'6 x 10'10
BEDROOM 4 10'2 x 9'6
BATHROOM 6'11 x 6'11