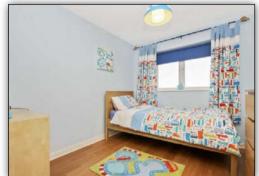

### **MEASUREMENTS**

LOUNGE 18'0 x 10'4
DINING ROOM 12'7 x 8'10
FAMILY ROOM 17'9 x 8'1
KITCHEN/DINER 16'9 x 10'
DOWNSTAIRS WC 5'3 x 2'11
MASTER BEDROOM 13'7 x 13'1
EN-SUITE 5'11 x 4'7
BEDROOM 2 12'6 x 10'10
EN-SUITE 7'7 x 5'5
BEDROOM 3 12' x 10'
BEDROOM 4 9'6 x 8'10
BATHROOM 6'7 x 6'4