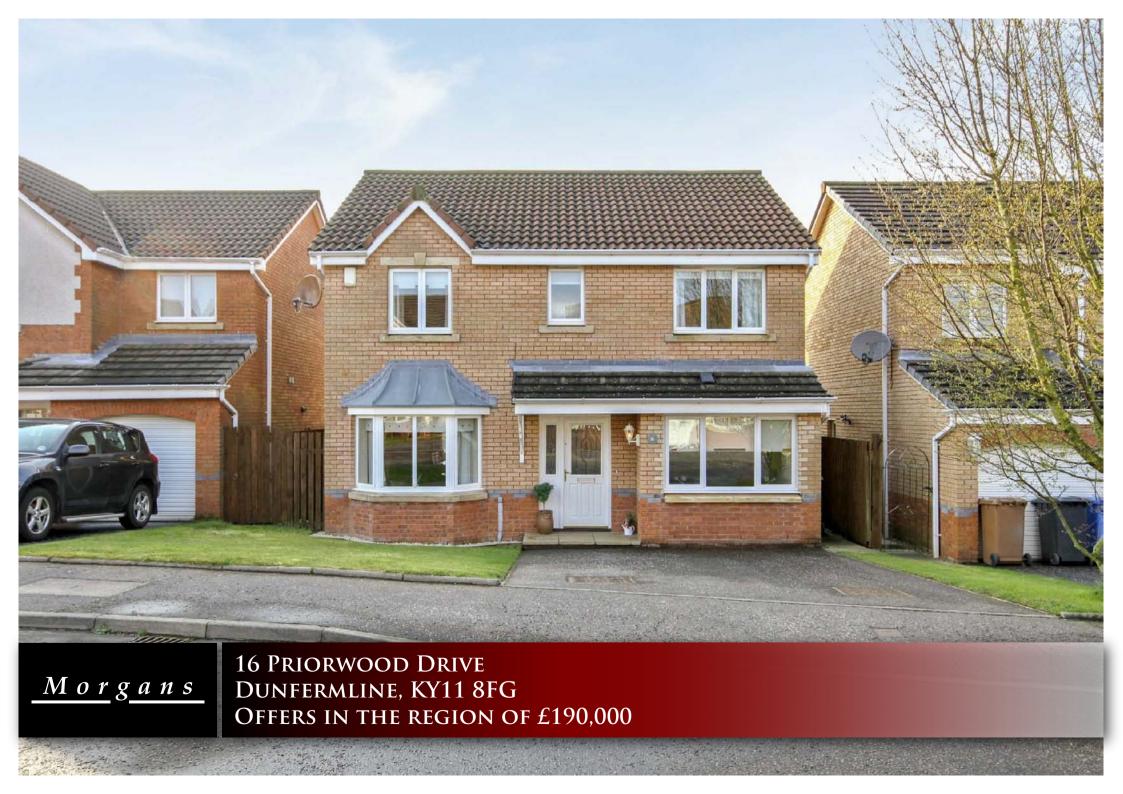

16 Priorwood Drive Dunfermline KY11 8FG Superb detached family home in sought after residential area of the eastern expansion with local amenities and schools near by. The locale would be ideal for commuters with easy access to the motorway and transport links. The accommodation comprises entrance hall, lounge, family room conversion, dining room with french doors into the dining kitchen with patio doors leading to the rear garden, downstairs WC; on the upper level there are four bedrooms, master bedroom with en-suite and fitted wardrobes, 2nd bedroom also with en-suite, a further double and single bedroom, family bathroom and linen cupboard. The property benefits gas central heating, double glazing, gardens to the front and rear with summer house and shed, and there is a a driveway for two cars, and side access to the rear garden. Viewing recommended. EPC RATING D.