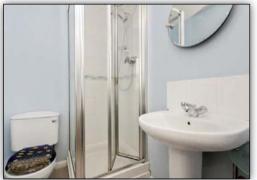

### **MEASUREMENTS**

LOUNGE 18'0 x 10'4
DINING ROOM 12'7 x 8'10
FAMILY ROOM 17'9 x 8'1
KITCHEN/DINER 16'9 x 10'
DOWNSTAIRS WC 5'3 x 2'11
MASTER BEDROOM 13'7 x 13'1
EN-SUITE 5'11 x 4'7
BEDROOM 2 12'6 x 10'10
EN-SUITE 7'7 x 5'5
BEDROOM 3 12' x 10'
BEDROOM 4 9'6 x 8'10
BATHROOM 6'7 x 6'4