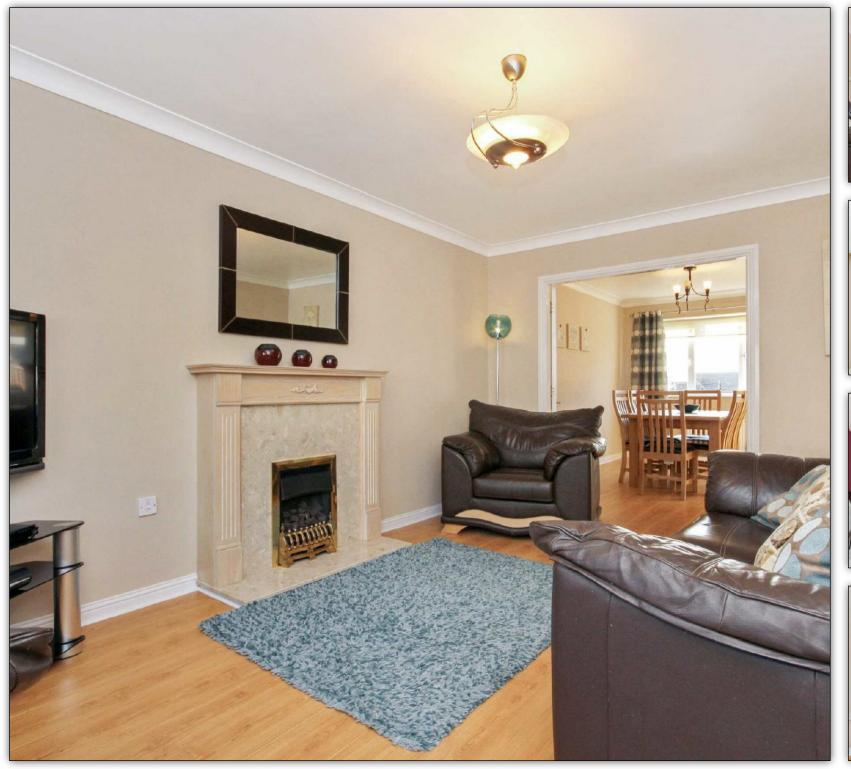

### **MEASUREMENTS**

LOUNGE 18'0 x 10'4
DINING ROOM 12'7 x 8'10
FAMILY ROOM 17'9 x 8'1
KITCHEN/DINER 16'9 x 10'
DOWNSTAIRS WC 5'3 x 2'11
MASTER BEDROOM 13'7 x 13'1
EN-SUITE 5'11 x 4'7
BEDROOM 2 12'6 x 10'10
EN-SUITE 7'7 x 5'5
BEDROOM 3 12' x 10'
BEDROOM 4 9'6 x 8'10
BATHROOM 6'7 x 6'4