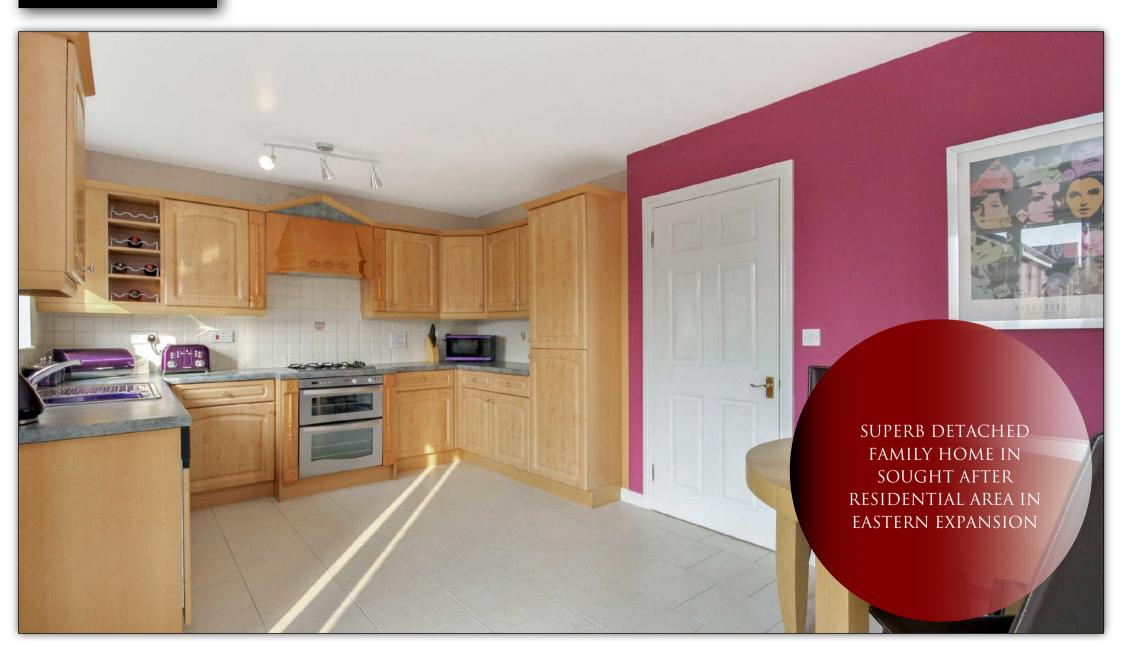

16 Priorwood Drive Dunfermline KY11 8FG Superb detached family home in sought after residential area of the eastern expansion with local amenities and schools near by. The locale would be ideal for commuters with easy access to the motorway and transport links. The accommodation comprises entrance hall, lounge, family room conversion, dining room with french doors into the dining kitchen with patio doors leading to the rear garden, downstairs WC; on the upper level there are four bedrooms, master bedroom with en-suite and fitted wardrobes, 2nd bedroom also with en-suite, a further double and single bedroom, family bathroom and linen cupboard. The property benefits gas central heating, double glazing, gardens to the front and rear with summer house and shed, and there is a a driveway for two cars, and side access to the rear garden. Viewing recommended. EPC RATING D.

### **MEASUREMENTS**

LOUNGE 18'0 x 10'4
DINING ROOM 12'7 x 8'10
FAMILY ROOM 17'9 x 8'1
KITCHEN/DINER 16'9 x 10'
DOWNSTAIRS WC 5'3 x 2'11
MASTER BEDROOM 13'7 x 13'1
EN-SUITE 5'11 x 4'7
BEDROOM 2 12'6 x 10'10
EN-SUITE 7'7 x 5'5
BEDROOM 3 12' x 10'
BEDROOM 4 9'6 x 8'10
BATHROOM 6'7 x 6'4