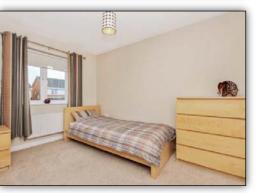

### **MEASUREMENTS**

LOUNGE 18'0 x 10'4
DINING ROOM 12'7 x 8'10
FAMILY ROOM 17'9 x 8'1
KITCHEN/DINER 16'9 x 10'
DOWNSTAIRS WC 5'3 x 2'11
MASTER BEDROOM 13'7 x 13'1
EN-SUITE 5'11 x 4'7
BEDROOM 2 12'6 x 10'10
EN-SUITE 7'7 x 5'5
BEDROOM 3 12' x 10'
BEDROOM 4 9'6 x 8'10
BATHROOM 6'7 x 6'4