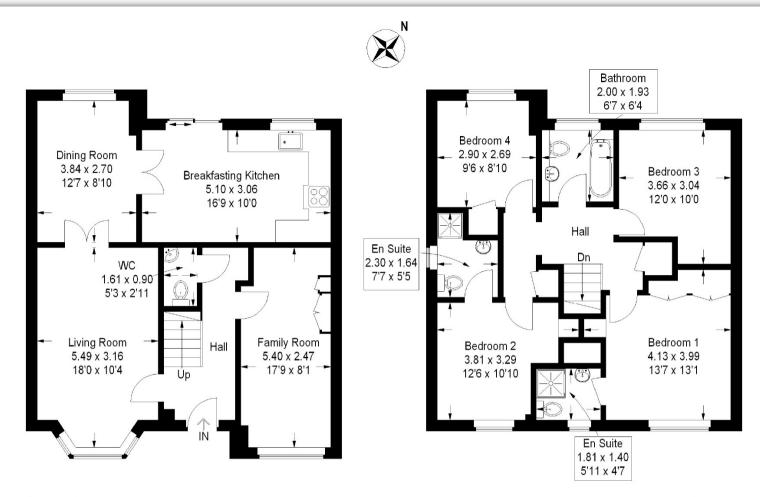

### **MEASUREMENTS**

LOUNGE 18'0 x 10'4
DINING ROOM 12'7 x 8'10
FAMILY ROOM 17'9 x 8'1
KITCHEN/DINER 16'9 x 10'
DOWNSTAIRS WC 5'3 x 2'11
MASTER BEDROOM 13'7 x 13'1
EN-SUITE 5'11 x 4'7
BEDROOM 2 12'6 x 10'10
EN-SUITE 7'7 x 5'5
BEDROOM 3 12' x 10'
BEDROOM 4 9'6 x 8'10
BATHROOM 6'7 x 6'4

**Ground Floor** First Floor

#### Disclaimer:

This plan is for layout guidance only and is not drawn to scale. Whilst every care is taken in the preparation of this plan, please check all dimensions and shapes before making any decisions reliant upon them. All room dimensions taken through cupboard / wardrobes to wall surfaces where possible or to surfaces indicated by arrow heads. (ID 98046)