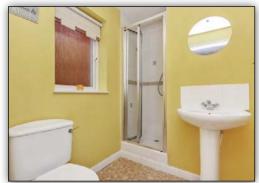

### **MEASUREMENTS**

LOUNGE 18'0 x 10'4
DINING ROOM 12'7 x 8'10
FAMILY ROOM 17'9 x 8'1
KITCHEN/DINER 16'9 x 10'
DOWNSTAIRS WC 5'3 x 2'11
MASTER BEDROOM 13'7 x 13'1
EN-SUITE 5'11 x 4'7
BEDROOM 2 12'6 x 10'10
EN-SUITE 7'7 x 5'5
BEDROOM 3 12' x 10'
BEDROOM 4 9'6 x 8'10
BATHROOM 6'7 x 6'4