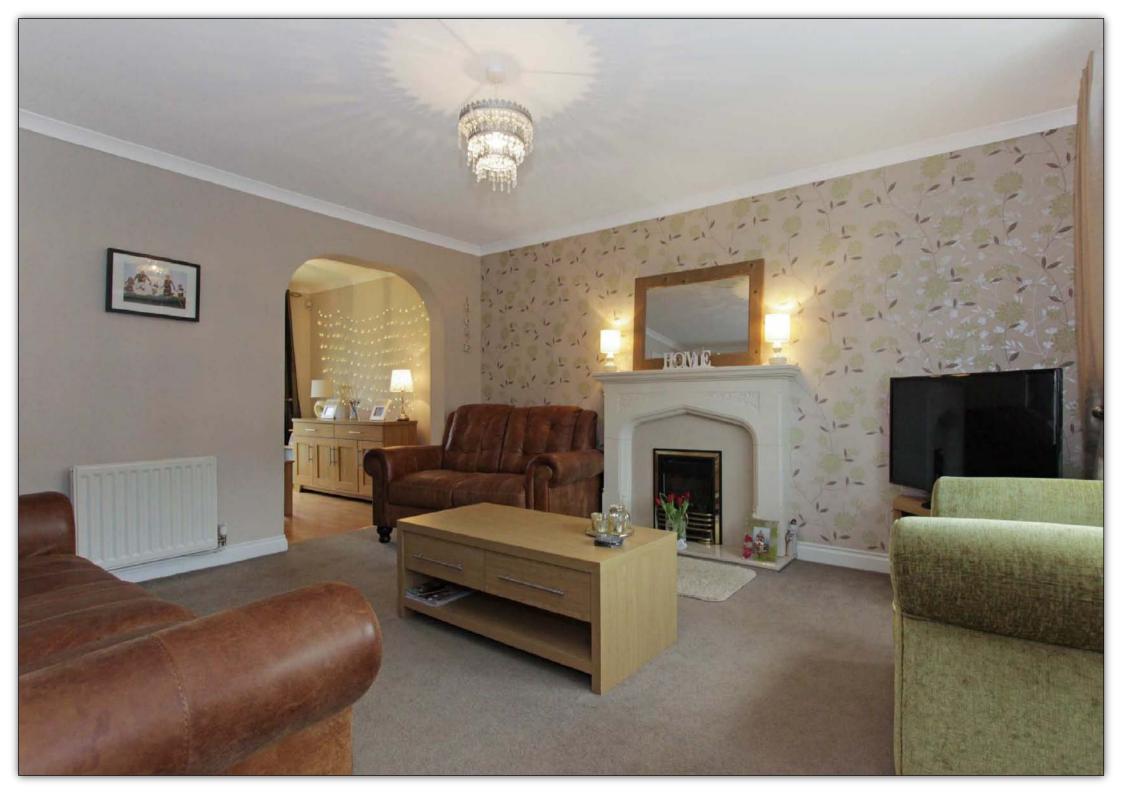

## **MEASUREMENTS**

LOUNGE 15'7 X 13'3
DINING ROOM 9'1 X 8'0
KITCHEN 11'9 X 9'7
MASTER BEDROOM 13'5 X 11'9
EN-SUITE 6'5 X 5'9
BEDROOM 2 14'5 X 9'5
BEDROOM 3 14'9 X 9'0
BEDROOM 4 9'0 X 8'9
BATHROOM 6'11 X 6'6