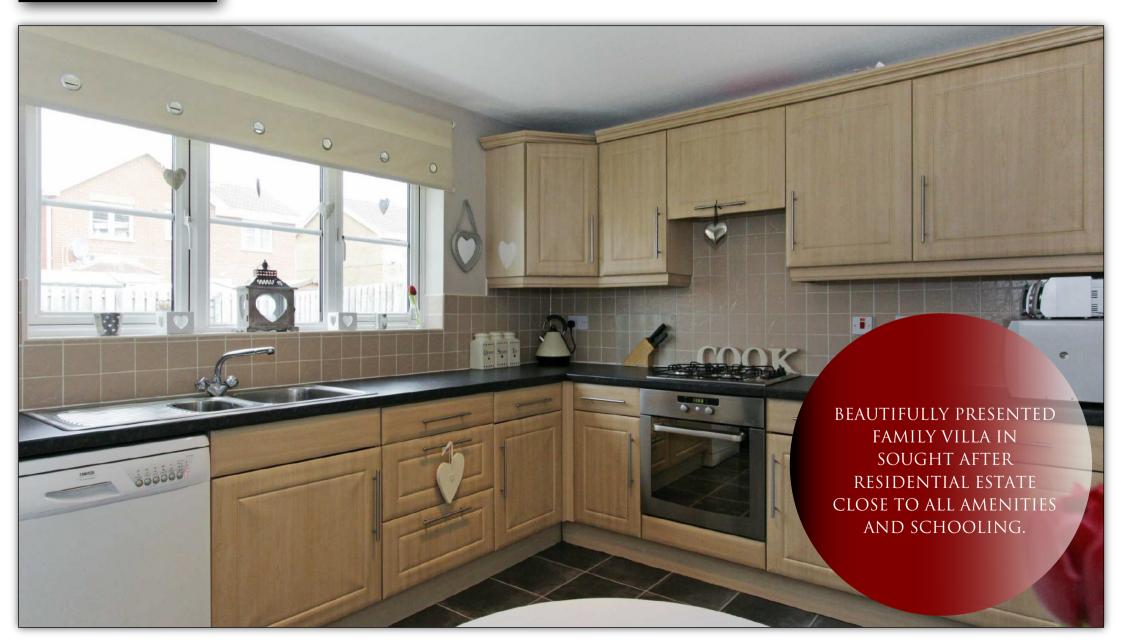

## **MEASUREMENTS**

LOUNGE 15'7 X 13'3
DINING ROOM 9'1 X 8'0
KITCHEN 11'9 X 9'7
MASTER BEDROOM 13'5 X 11'9
EN-SUITE 6'5 X 5'9
BEDROOM 2 14'5 X 9'5
BEDROOM 3 14'9 X 9'0
BEDROOM 4 9'0 X 8'9
BATHROOM 6'11 X 6'6

# EXTRAS INC. IN SALE

All floor coverings, blinds, bathroom and light fittings together with integrated appliances and garden shed.