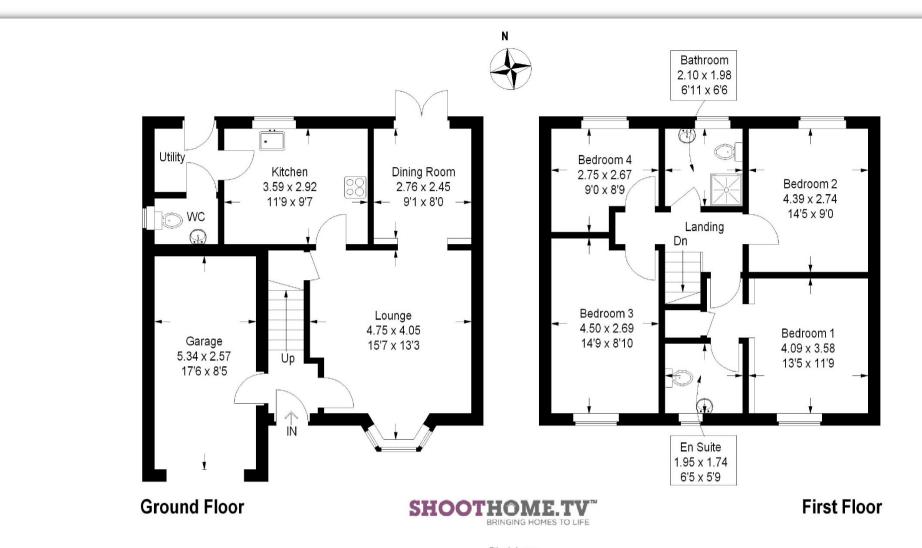

## **MEASUREMENTS**

LOUNGE 15'7 X 13'3
DINING ROOM 9'1 X 8'0
KITCHEN 11'9 X 9'7
MASTER BEDROOM 13'5 X 11'9
EN-SUITE 6'5 X 5'9
BEDROOM 2 14'5 X 9'5
BEDROOM 3 14'9 X 9'0
BEDROOM 4 9'0 X 8'9
BATHROOM 6'11 X 6'6

#### Disclaimer:

This plan is for layout guidance only and is not drawn to scale. Whilst every care is taken in the preparation of this plan, please check all dimensions and shapes before making any decisions reliant upon them. All room dimensions taken through cupboard / wardrobes to wall surfaces where possible or to surfaces indicated by arrow heads. (ID 94398)