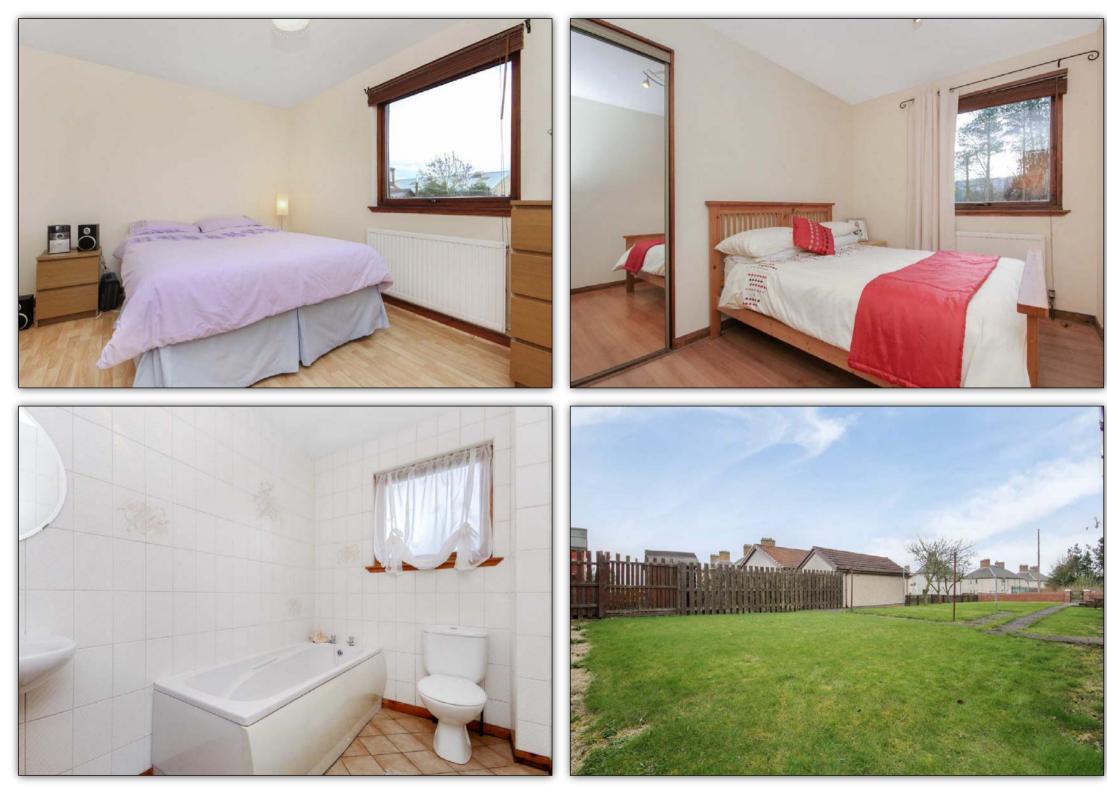

Morgans

1 ST RONANS CRESCENT Crosshill, Fife, KY5 8BN Offers in the region of £169,950

1 ST RONANS Crescent Crosshill Ky5 8BN Keenly priced detached modern bungalow on enviable plot providing excellent family accommodation on the level. The property is situated in a quiet part of the village and offers generous accommodation throughout. Briefly comprising entrance vestibule, reception hall, good storage, lounge, dining room or fifth bedroom, breakfasting kitchen with separate utility leading to gardens. Four double bedrooms with master en-suite and family bathroom. The property has gardens to the front side and rear with driveway and double garage. The subjects benefit from gas central heating and double glazing. Viewing Essential. EPC Rating C.

#### MEASUREMENTS

LOUNGE18'6 x 15'9 DINING ROOM 14'0 x 9'1 BREAKFASTING KITCHEN 14'6 x 9'11 UTILITY ROOM 9'11 x 4'11 MASTER BEDROOM 15'5 x 11'3 EN-SUITE 8'10 x 3'8 BEDROOM 2 14'4 x 9'11 BEDROOM 3 11'3 x 9'11 BEDROOM 4 11'3 x 9'11 BATHROOM 9'11 x 5'7 DOUBLE GARAGE 25'3 x 17'10