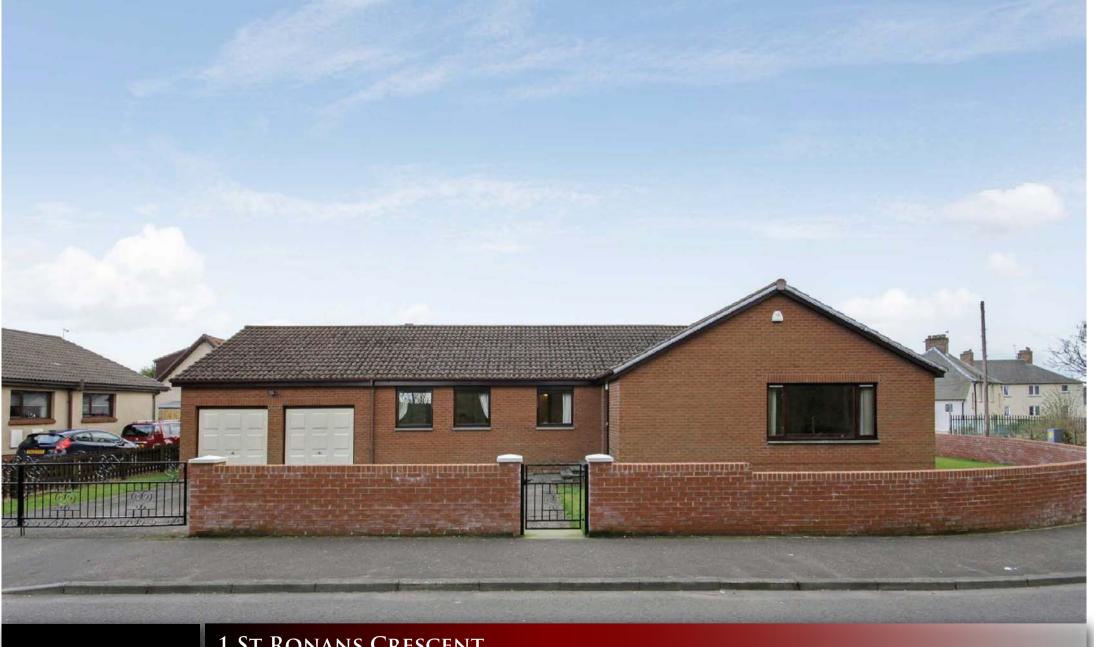

Morgans

1 ST RONANS CRESCENT Crosshill, Fife, KY5 8BN Offers in the region of £169,950

1 ST RONANS Crescent Crosshill Ky5 8BN Keenly priced detached modern bungalow on enviable plot providing excellent family accommodation on the level. The property is situated in a quiet part of the village and offers generous accommodation throughout. Briefly comprising entrance vestibule, reception hall, good storage, lounge, dining room or fifth bedroom, breakfasting kitchen with separate utility leading to gardens. Four double bedrooms with master en-suite and family bathroom. The property has gardens to the front side and rear with driveway and double garage. The subjects benefit from gas central heating and double glazing. Viewing Essential. EPC Rating C.