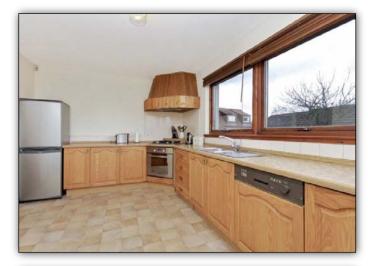

Morgans

1 ST RONANS CRESCENT Crosshill, Fife, KY5 8BN Offers in the region of £169,950

1 ST RONANS Crescent Crosshill Ky5 8BN Keenly priced detached modern bungalow on enviable plot providing excellent family accommodation on the level. The property is situated in a quiet part of the village and offers generous accommodation throughout. Briefly comprising entrance vestibule, reception hall, good storage, lounge, dining room or fifth bedroom, breakfasting kitchen with separate utility leading to gardens. Four double bedrooms with master en-suite and family bathroom. The property has gardens to the front side and rear with driveway and double garage. The subjects benefit from gas central heating and double glazing. Viewing Essential. EPC Rating C.

#### MEASUREMENTS

LOUNGE18'6 x 15'9 DINING ROOM 14'0 x 9'1 BREAKFASTING KITCHEN 14'6 x 9'11 UTILITY ROOM 9'11 x 4'11 MASTER BEDROOM 15'5 x 11'3 EN-SUITE 8'10 x 3'8 BEDROOM 2 14'4 x 9'11 BEDROOM 3 11'3 x 9'11 BEDROOM 4 11'3 x 9'11 BATHROOM 9'11 x 5'7 DOUBLE GARAGE 25'3 x 17'10