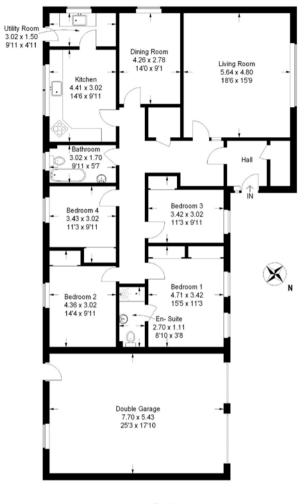

#### MEASUREMENTS

LOUNGE18'6 x 15'9 DINING ROOM 14'0 x 9'1 BREAKFASTING KITCHEN 14'6 x 9'11 UTILITY ROOM 9'11 x 4'11 MASTER BEDROOM 15'5 x 11'3 EN-SUITE 8'10 x 3'8 BEDROOM 2 14'4 x 9'11 BEDROOM 3 11'3 x 9'11 BEDROOM 4 11'3 x 9'11 BATHROOM 9'11 x 5'7 DOUBLE GARAGE 25'3 x 17'10