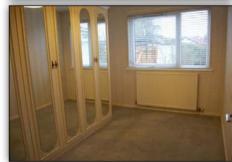

### **MEASUREMENTS**

LOUNGE 15'2 X 15'1 DINING ROOM 9'11 X 9'8 KITCHFN 9'8 X 8'8 CONSERVATORY 11'8 X 10'9 FAMILY ROOM/BEDROOM 3 13'4 X 8'6 BEDROOM 1 11'1 X 8'2 BFDROOM 2 11'5 X 7'2 BATHROOM 9'0 X 6'1