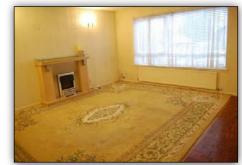

### **MEASUREMENTS**

LOUNGE 15'2 X 15'1 DINING ROOM 9'11 X 9'8 KITCHFN 9'8 X 8'8 CONSERVATORY 11'8 X 10'9 FAMILY ROOM/BEDROOM 3 13'4 X 8'6 BEDROOM 1 11'1 X 8'2 BFDROOM 2 11'5 X 7'2 BATHROOM 9'0 X 6'1