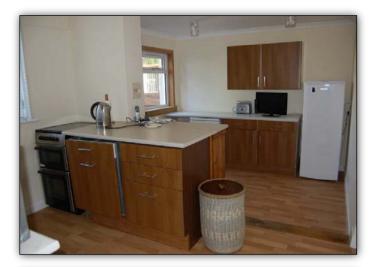

### **MEASUREMENTS**

LOUNGE 14'4 X 11'7
DINING ROOM 11'7 X 10'2
KITCHEN 17'0 X 10'0
BEDROOM 4 8'3 X 7'0
BEDROOM 3 12'1 X 9'8
BATHROOM 9'0 X 5'9
UPPER LEVEL
BEDROOM 1 11'2 X 10'1
BEDROOM 2 10'0 X 9'5