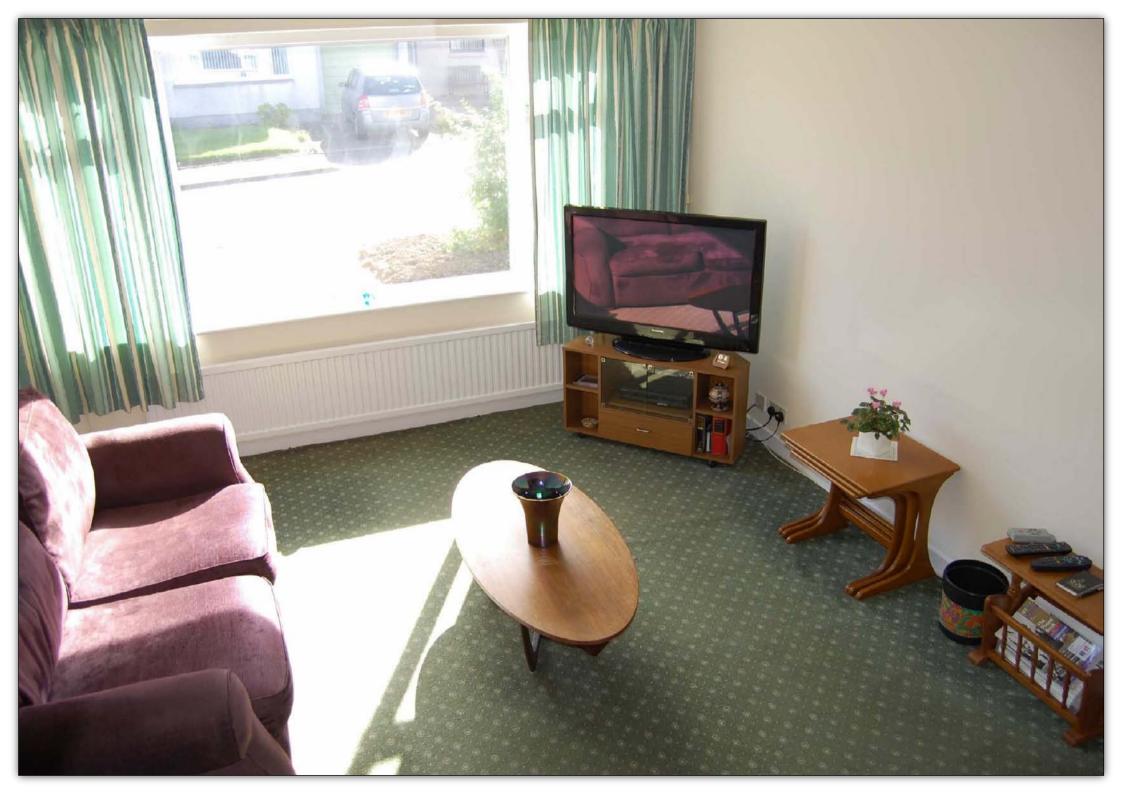

### **MEASUREMENTS**

LOUNGE 14'4 X 11'7
DINING ROOM 11'7 X 10'2
KITCHEN 17'0 X 10'0
BEDROOM 4 8'3 X 7'0
BEDROOM 3 12'1 X 9'8
BATHROOM 9'0 X 5'9
UPPER LEVEL
BEDROOM 1 11'2 X 10'1
BEDROOM 2 10'0 X 9'5