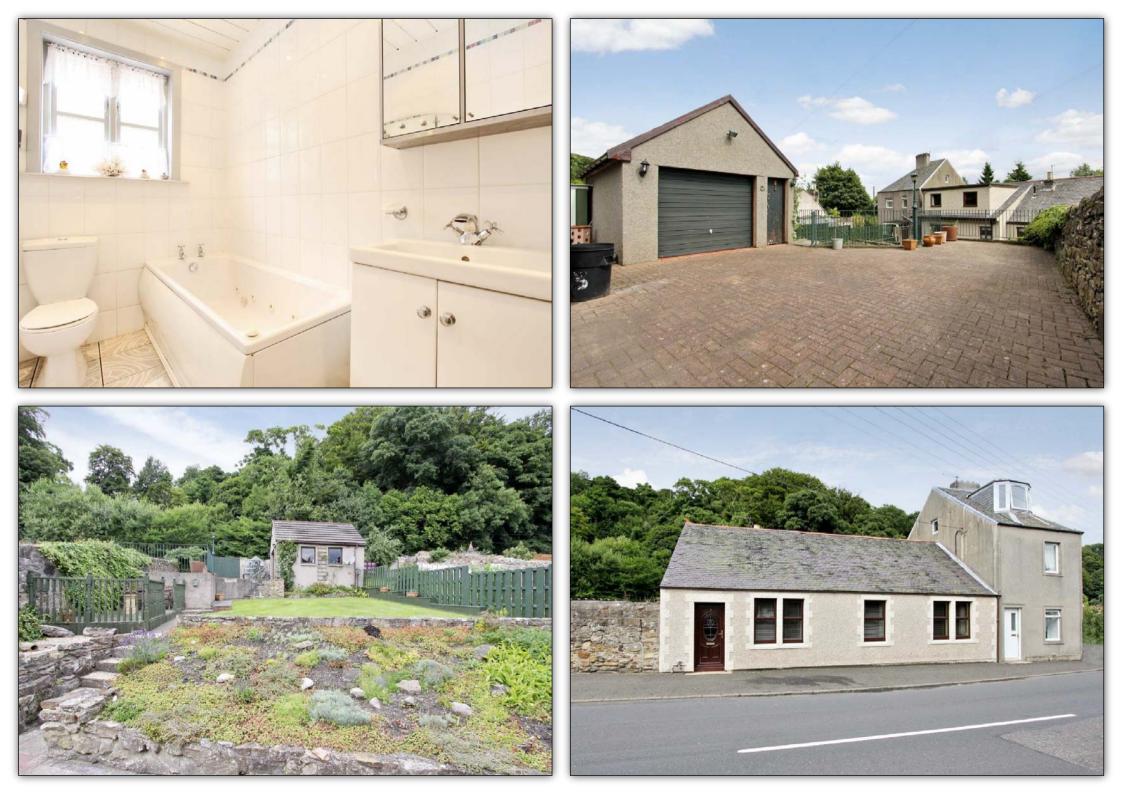

# 2 Main Street Low Valleyfield Ky12 8TF

UNDER HOME REPORT VALUE - Beautifully presented semi detached period home, circa 1890, situated in idyllic West Fife village, offering generous accommodation over two levels. The property is charming and a credit to the present owners briefly comprising lounge, dining room, fitted kitchen, double bedroom and bathroom on the ground floor and on the upper level there are a further two double bedrooms and study together with storage/playroom and shower room. The property is double glazed with gas central heating together with private monobloc driveway giving access for several vehicles leading to garage. There are attractive gardens to the rear with seating areas and decking. Essential Viewing. EPC RATING E

#### EXTRAS INC. IN SALE

All floor coverings, blinds, bathroom, and light fittings together with integrated appliances.