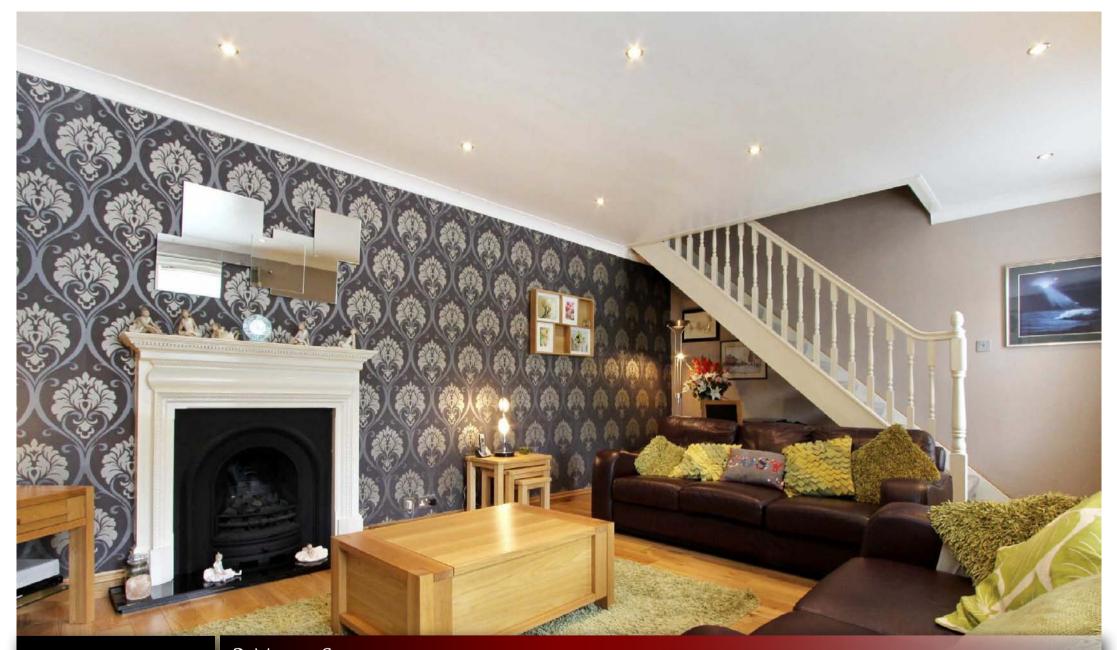

# 2 Main Street Low Valleyfield Ky12 8TF

UNDER HOME REPORT VALUE - Beautifully presented semi detached period home, circa 1890, situated in idyllic West Fife village, offering generous accommodation over two levels. The property is charming and a credit to the present owners briefly comprising lounge, dining room, fitted kitchen, double bedroom and bathroom on the ground floor and on the upper level there are a further two double bedrooms and study together with storage/playroom and shower room. The property is double glazed with gas central heating together with private monobloc driveway giving access for several vehicles leading to garage. There are attractive gardens to the rear with seating areas and decking. Essential Viewing. EPC RATING E

### MEASUREMENTS

LOUNGE 19'7 X 15'11 KITCHEN 10'7 X 9'5 DINING ROOM 15'1 X 13'9 BEDROOM 1 16'5 X 13'7 BATHROOM 1 9'8 X 5'7 BEDROOM 2 12'4 X 9'10 BEDROOM 3 12'5 X 9'6 STUDY 10'6 X 5'7 SHOWER ROOM 8'1 X 6'9