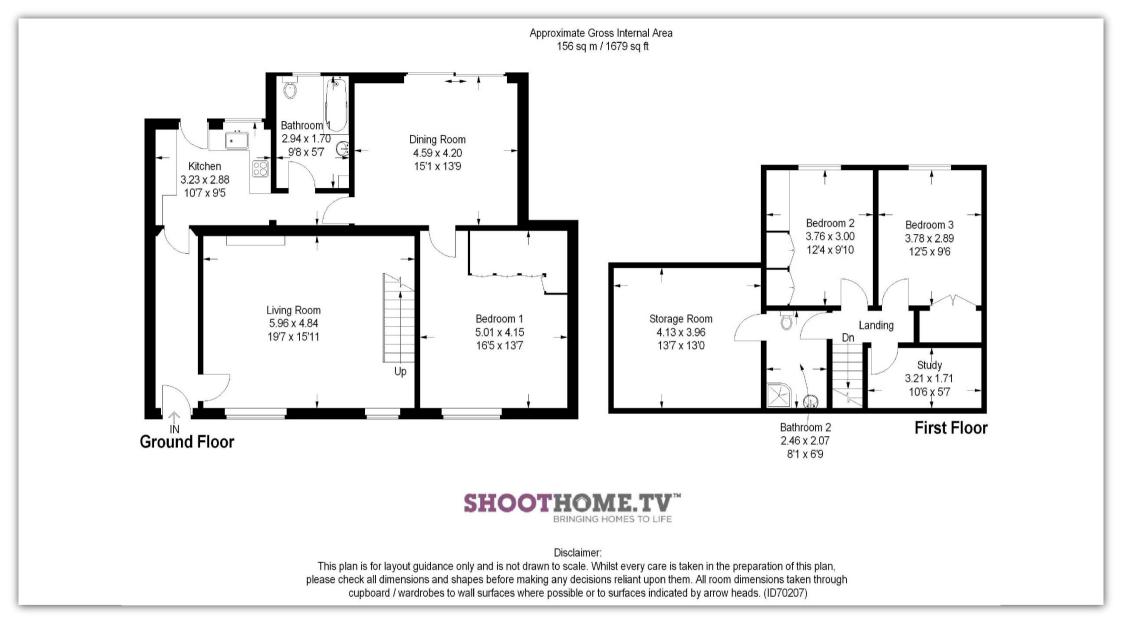

### MEASUREMENTS

LOUNGE 19'7 X 15'11 KITCHEN 10'7 X 9'5 DINING ROOM 15'1 X 13'9 BEDROOM 1 16'5 X 13'7 BATHROOM 1 9'8 X 5'7 BEDROOM 2 12'4 X 9'10 BEDROOM 3 12'5 X 9'6 STUDY 10'6 X 5'7 SHOWER ROOM 8'1 X 6'9