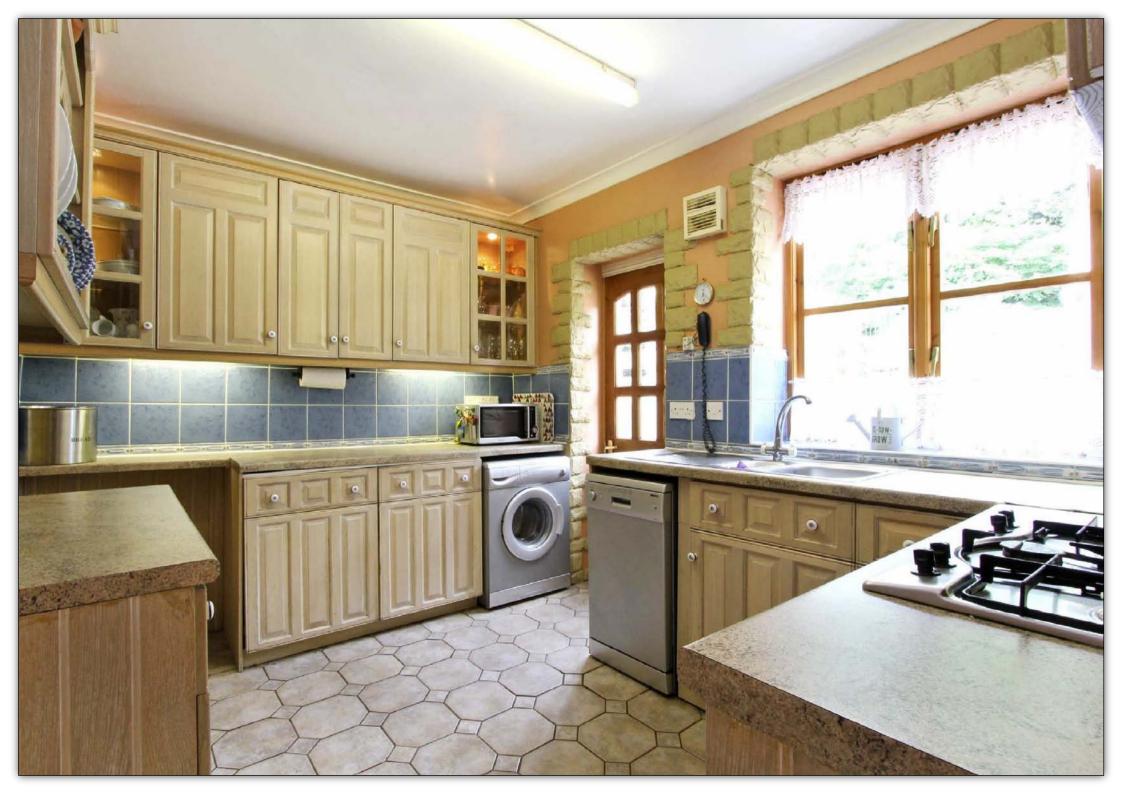

# 2 Main Street Low Valleyfield Ky12 8TF

UNDER HOME REPORT VALUE - Beautifully presented semi detached period home, circa 1890, situated in idyllic West Fife village, offering generous accommodation over two levels. The property is charming and a credit to the present owners briefly comprising lounge, dining room, fitted kitchen, double bedroom and bathroom on the ground floor and on the upper level there are a further two double bedrooms and study together with storage/playroom and shower room. The property is double glazed with gas central heating together with private monobloc driveway giving access for several vehicles leading to garage. There are attractive gardens to the rear with seating areas and decking. Essential Viewing. EPC RATING E

### MEASUREMENTS

LOUNGE 19'7 X 15'11 KITCHEN 10'7 X 9'5 DINING ROOM 15'1 X 13'9 BEDROOM 1 16'5 X 13'7 BATHROOM 1 9'8 X 5'7 BEDROOM 2 12'4 X 9'10 BEDROOM 3 12'5 X 9'6 STUDY 10'6 X 5'7 SHOWER ROOM 8'1 X 6'9

#### EXTRAS INC. IN SALE

All floor coverings, blinds, bathroom, and light fittings together with integrated appliances.