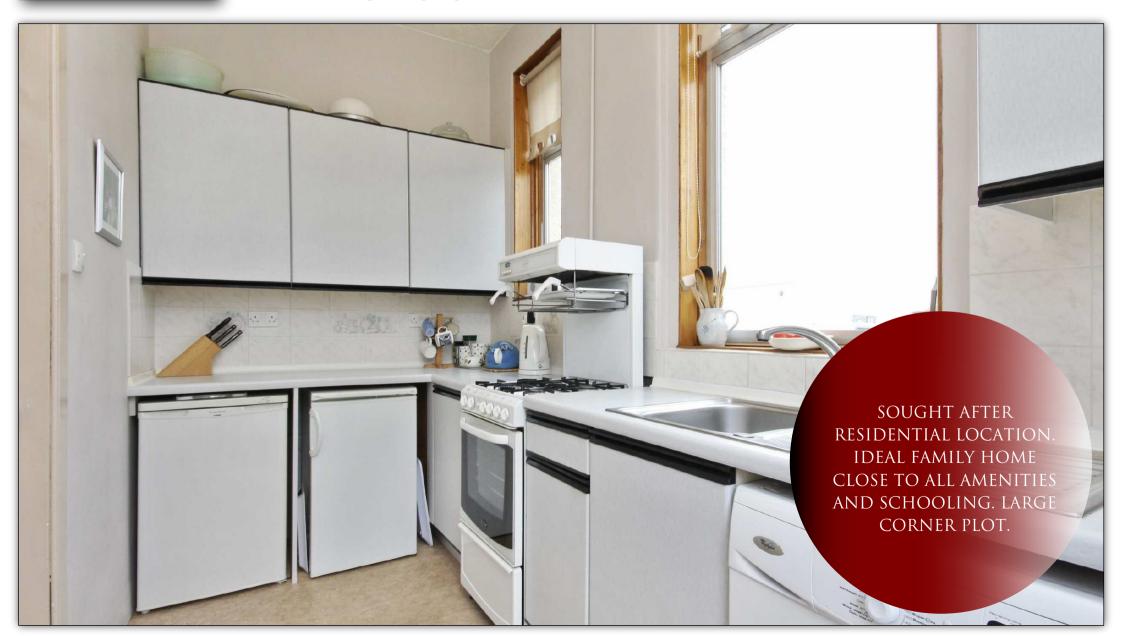

Morgans

2 DICK STREET DUNFERMLINE, FIFE, KY12 0AG OFFERS IN THE REGION OF £180,000

2 DICK STREET Dunfermline KY12 0AG Unique opportunity to acquire this deceptively spacious four bed semi-detached dwelling house situated in quiet residential area within walking distance of the town centre and all amenities. The subjects are positioned on an enviable large corner plot. The property offers superb family accommodation and briefly comprises, entrance vestibule, reception hall, lounge, dining room, kitchen, feature conservatory, two double bedrooms and family bathroom on the ground floor and on the upper level two further double bedrooms with master en-suite and large walk in room ideal as a study/office. The property is double glazed with gas central heating together with driveway giving access for several vehicles and single car garage. There is also a coal store. EPC RATING E

# **MEASUREMENTS**

CONSERVATORY 12'10 X 9'6 KITCHEN 12'6 X 6'7 DINING ROOM 14'5 X 12'2 BEDROOM 2 16'5 X 9'10 BATHROOM 12'2 X 3'11 BEDROOM 3 10'10 X 10'6 LOUNGE 14'5 X 13'9 EN-SUITE 6'11 X 4'11 BEDROOM 1 11'6 X 11'2 BEDROOM 4 15'9 X 10'6