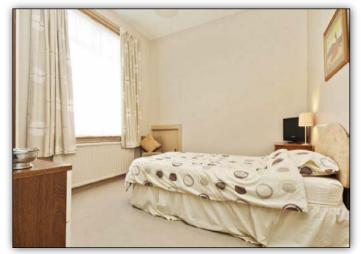

# **MEASUREMENTS**

CONSERVATORY 12'10 X 9'6 KITCHEN 12'6 X 6'7 DINING ROOM 14'5 X 12'2 BEDROOM 2 16'5 X 9'10 BATHROOM 12'2 X 3'11 BEDROOM 3 10'10 X 10'6 LOUNGE 14'5 X 13'9 EN-SUITE 6'11 X 4'11 BEDROOM 1 11'6 X 11'2 BEDROOM 4 15'9 X 10'6