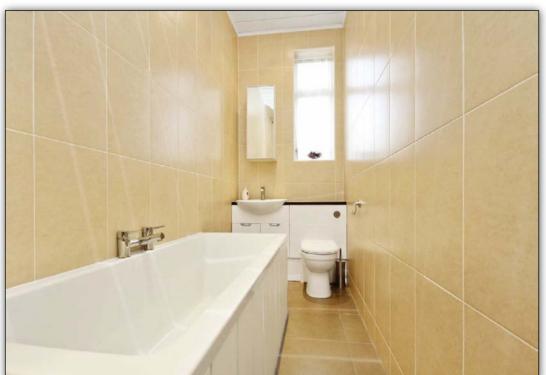

# **MEASUREMENTS**

CONSERVATORY 12'10 X 9'6 KITCHEN 12'6 X 6'7 DINING ROOM 14'5 X 12'2 BEDROOM 2 16'5 X 9'10 BATHROOM 12'2 X 3'11 BEDROOM 3 10'10 X 10'6 LOUNGE 14'5 X 13'9 EN-SUITE 6'11 X 4'11 BEDROOM 1 11'6 X 11'2 BEDROOM 4 15'9 X 10'6