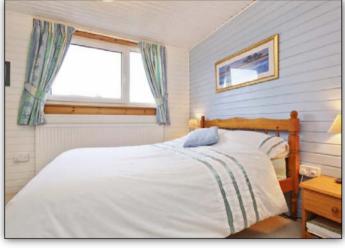

# **MEASUREMENTS**

CONSERVATORY 12'10 X 9'6 KITCHEN 12'6 X 6'7 DINING ROOM 14'5 X 12'2 BEDROOM 2 16'5 X 9'10 BATHROOM 12'2 X 3'11 BEDROOM 3 10'10 X 10'6 LOUNGE 14'5 X 13'9 EN-SUITE 6'11 X 4'11 BEDROOM 1 11'6 X 11'2 BEDROOM 4 15'9 X 10'6