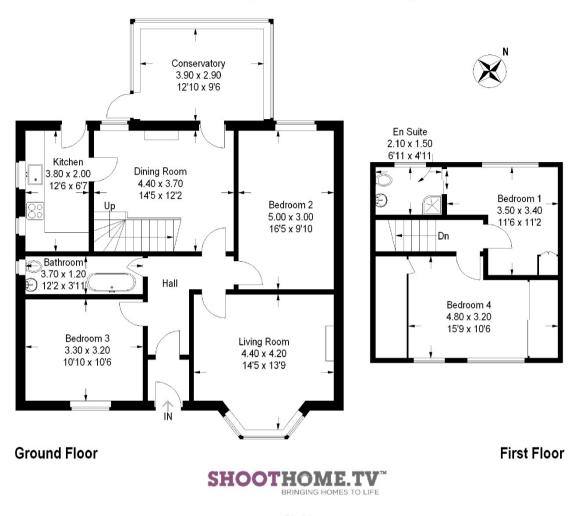

# **MEASUREMENTS**

CONSERVATORY 12'10 X 9'6 KITCHEN 12'6 X 6'7 DINING ROOM 14'5 X 12'2 BEDROOM 2 16'5 X 9'10 BATHROOM 12'2 X 3'11 BEDROOM 3 10'10 X 10'6 LOUNGE 14'5 X 13'9 EN-SUITE 6'11 X 4'11 BEDROOM 1 11'6 X 11'2 BEDROOM 4 15'9 X 10'6

#### Approximate Gross Internal Area = 131 sq m / 1410 sq ft

#### Disclaimer:

This plan is for layout guidance only and is not drawn to scale. Whilst every care is taken in the preparation of this plan, please check all dimensions and shapes before making any decisions reliant upon them. All room dimensions taken through cupboard / wardrobes to wall surfaces where possible or to surfaces indicated by arrow heads. (ID 89563)