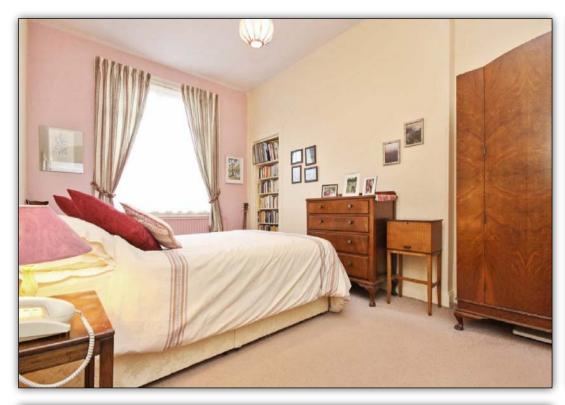

# **MEASUREMENTS**

CONSERVATORY 12'10 X 9'6 KITCHEN 12'6 X 6'7 DINING ROOM 14'5 X 12'2 BEDROOM 2 16'5 X 9'10 BATHROOM 12'2 X 3'11 BEDROOM 3 10'10 X 10'6 LOUNGE 14'5 X 13'9 EN-SUITE 6'11 X 4'11 BEDROOM 1 11'6 X 11'2 BEDROOM 4 15'9 X 10'6