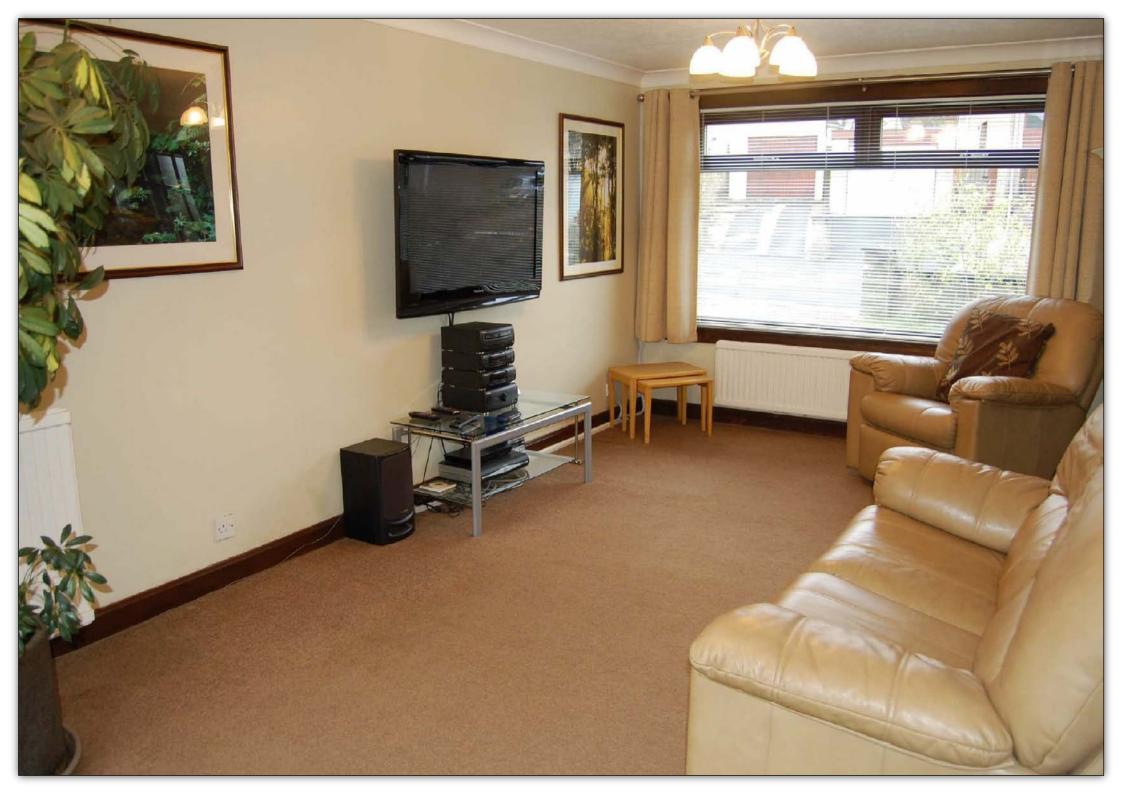

## **MEASUREMENTS**

LOUNGE 19'1" x 10'1" KITCHEN 8'1" x 8'0' BEDROOM 1 10'0" x 9'1" BEDROOM 2 10'0" x 9'1" BEDROOM 3 8'1" x 5'1" BATHROOM 8'1" x 5'1"