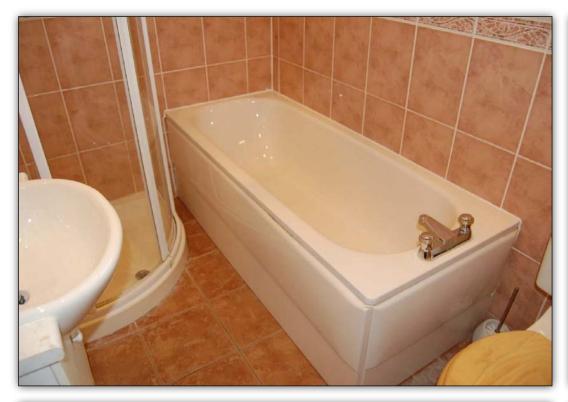

## **MEASUREMENTS**

LOUNGE 19'1" x 10'1" KITCHEN 8'1" x 8'0' BEDROOM 1 10'0" x 9'1" BEDROOM 2 10'0" x 9'1" BEDROOM 3 8'1" x 5'1" BATHROOM 8'1" x 5'1"