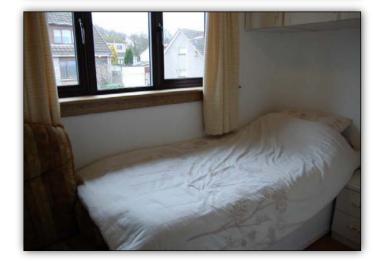

## **MEASUREMENTS**

LOUNGE 19'1" x 10'1" KITCHEN 8'1" x 8'0' BEDROOM 1 10'0" x 9'1" BEDROOM 2 10'0" x 9'1" BEDROOM 3 8'1" x 5'1" BATHROOM 8'1" x 5'1"