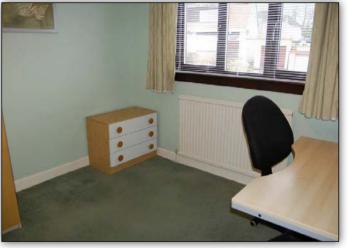

## **MEASUREMENTS**

LOUNGE 19'1" x 10'1" KITCHEN 8'1" x 8'0' BEDROOM 1 10'0" x 9'1" BEDROOM 2 10'0" x 9'1" BEDROOM 3 8'1" x 5'1" BATHROOM 8'1" x 5'1"