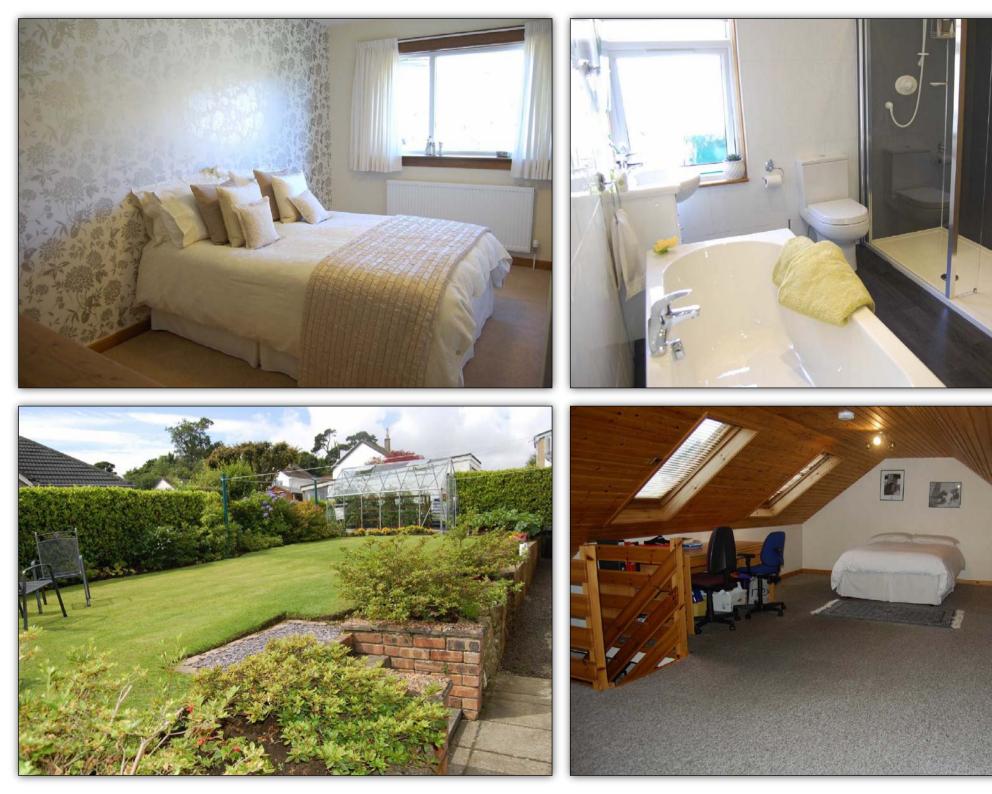

Morgans

15 BELLHOUSE ROAD Aberdour, Fife, KY3 0TL Offers over £315,000

15 BELLHOUSE Road Aberdour Ky3 otl Superb detached family bungalow, set amidst private grounds in the sought after coastal village of Aberdour. This charming detached bungalow has been extended to the rear and the upper level has also been converted to provide a generous sized family home. The subject comprises entrance vestibule, reception hall, L-shaped lounge, separate dining room leading to sun room, breakfasting kitchen, master bedroom with full ensuite facilities on the ground floor together with two further bedrooms and shower room. On the upper level a large fourth bedroom with excellent attic storage. The property is double glazed with gas central heating, together with two driveways and single car garage. There are attractive manicured lawns to the front and rear. Viewing is highly recommended to appreciate the size and location of this particular home. EPC RATING E.

#### MEASUREMENTS

LOUNGE 25'3 X 23'1 DININGROOM/FAMILY RM 22'2 X 13'1 BREAKFASTING KITCHEN 18'8 X 9'0 MASTER BEDROOM 14'7 X 9'11

#### EN-SUITE 11'6 X 8'7 BEDROOM 2 9'11 X 9'3 SHOWER ROOM 8'8 X 5'11 BEDOROM 3 11'5 X 9'9 BEDROOM 4 25'10 X 14'1